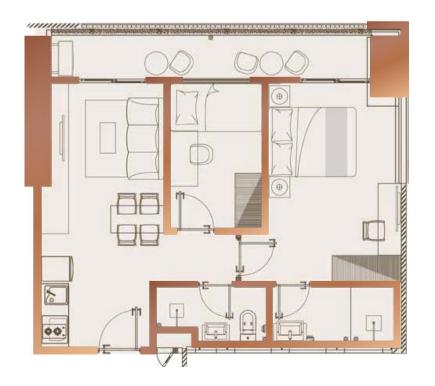

## APARTMENT UNIT LAYOUT **ULTIMATE 2 BEDROOM**

SG: 54.43 sqm

Floor to ceiling: 2.9m

\*For further information please contact the font number below

DISCLAIMER: The Illustration are artist impressions and serve only to give an approximate idea of the project.

## APARTMENT UNIT LAYOUT **ULTIMATE 2 BEDROOM**

SG: 64.09 sqm

Floor to ceiling: 2.9m

\*For further information please contact the font number below

DISCLAIMER: The Illustration are artist impressions and serve only to give an approximate idea of the project.