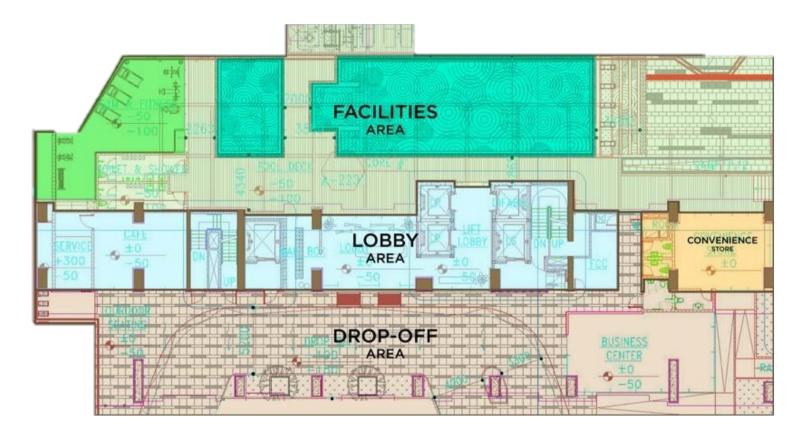

mpressions and serve only to give an approximate idea of the project.

Ignite your athletic spirit as you step into specially crafted fitness and wellness area of Solterra Residences.



DISCLAIMER: The Illustration are artist impressions and serve only to give an approximate idea of the project.

Facilities / Playzone Playground

Celebrate quality time together with your beloved in the save and well developed playzone.



DISCLAIMER: The Illustration are artist impressions and serve only to give an approximate idea of the project.

Facilities / Function Room Soterra Residences

Function room Solterra Residences offers a well crafted and exclusice function room with all around facilities tailored to your needs.







# TYPICAL FLOOR PLAN















# AMENITIES AND SPECIAL FLOOR PLAN



LOBBY AREA
GROUND FLOOR

# SPECIAL FLOOR 16<sup>th</sup> FLOOR



STUDIO A
8 UNIT

1BEDROOM
2 UNIT

2 BEDROOM 2 UNIT

# **SPECIAL** FLOOR 17<sup>th</sup> FLOOR



STUDIO A
8 UNIT

1BEDROOM
2 UNIT

2 BEDROOM 2 UNIT





## APARTMENT UNIT LAYOUT **ESSENTIAL STUDIO**

SG: 28.19 - 29.70 sqm









Floor to ceiling: 2.9m

\*For further information please contact the font number below





## APARTMENT UNIT LAYOUT **SPLENDID** 1 BEDROOM

SG: 42.09 - 44.04 sqm









Floor to ceiling: 2.9m





## APARTMENT UNIT LAYOUT **ULTIMATE 2 BEDROOM**

SG: 64.09 sqm









Floor to ceiling: 2.9m

\*For further information please contact the font number below



DISCLAIMER: The Illustration are artist impressions and serve only to give an approximate idea of the project.

Facilities / Grand Lobby So