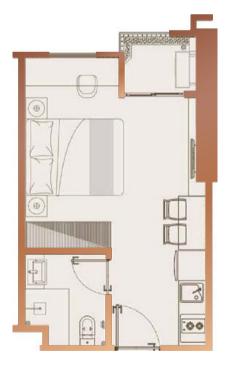

## APARTMENT UNIT LAYOUT **ESSENTIAL** STUDIO

SG: 19.60 - 26.43 sqm

Floor to ceiling: 2.9m

## APARTMENT UNIT LAYOUT **ESSENTIAL STUDIO**

SG: 28.19 - 29.70 sqm

Floor to ceiling: 2.9m

\*For further information please contact the font number below