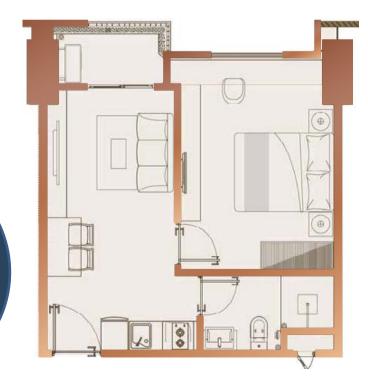

## APARTMENT UNIT LAYOUT **SPLENDID** 1 BEDROOM

SG: 38.06 sqm

Floor to ceiling: 2.9m

## APARTMENT UNIT LAYOUT **SPLENDID** 1 BEDROOM

SG: 42.09 - 44.04 sqm

Floor to ceiling: 2.9m