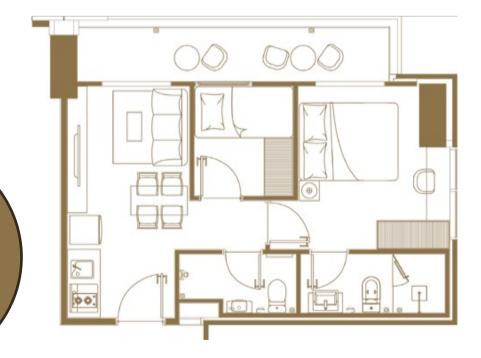

## APARTMENT UNIT LAYOUT **SPLENDID** 1 BEDROOM

SG: 42.09 - 44.04 sqm

Floor to ceiling: 2.9m