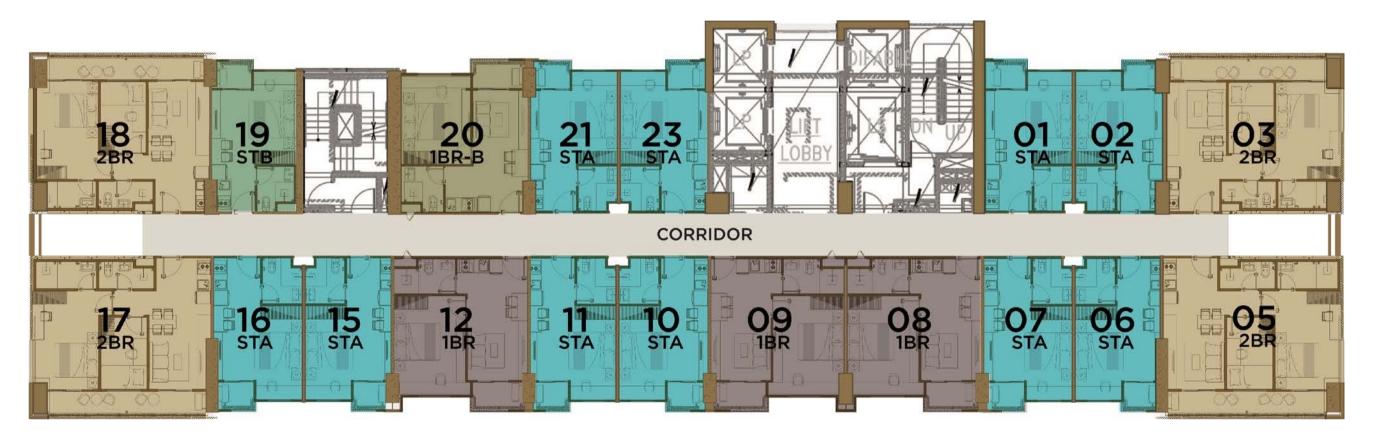

idences

DISCLAIMER: The Illustration are artist impressions and serve only to give an approximate idea of the project.

Ignite your athletic spirit as you step into specially crafted fitness and wellness area of Solterra Residences.



DISCLAIMER: The Illustration are artist impressions and serve only to give an approximate idea of the project.

Facilities / Playzone Playground

Celebrate quality time together with your beloved in the save and well developed playzone.



DISCLAIMER: The Illustration are artist impressions and serve only to give an approximate idea of the project.

Facilities / Function Room Soterra Residences

Function room Solterra Residences offers a well crafted and exclusice function room with all around facilities tailored to your needs.







# TYPICAL FLOOR PLAN















# AMENITIES AND SPECIAL FLOOR PLAN



LOBBY AREA
GROUND FLOOR

# SPECIAL FLOOR 16<sup>th</sup> FLOOR



STUDIO A
8 UNIT

1BEDROOM
2 UNIT

2 BEDROOM 2 UNIT

# **SPECIAL** FLOOR 17<sup>th</sup> FLOOR



STUDIO A
8 UNIT

1BEDROOM
2 UNIT

2 BEDROOM 2 UNIT





## APARTMENT UNIT LAYOUT **ESSENTIAL STUDIO**

SG: 28.19 - 29.70 sqm









Floor to ceiling: 2.9m

\*For further information please contact the font number below





## APARTMENT UNIT LAYOUT **SPLENDID** 1 BEDROOM

SG: 42.09 - 44.04 sqm









Floor to ceiling: 2.9m





## APARTMENT UNIT LAYOUT **ULTIMATE 2 BEDROOM**

SG: 64.09 sqm









Floor to ceiling: 2.9m

\*For further information please contact the font number below



DISCLAIMER: The Illustration are artist impressions and serve only to give an approximate