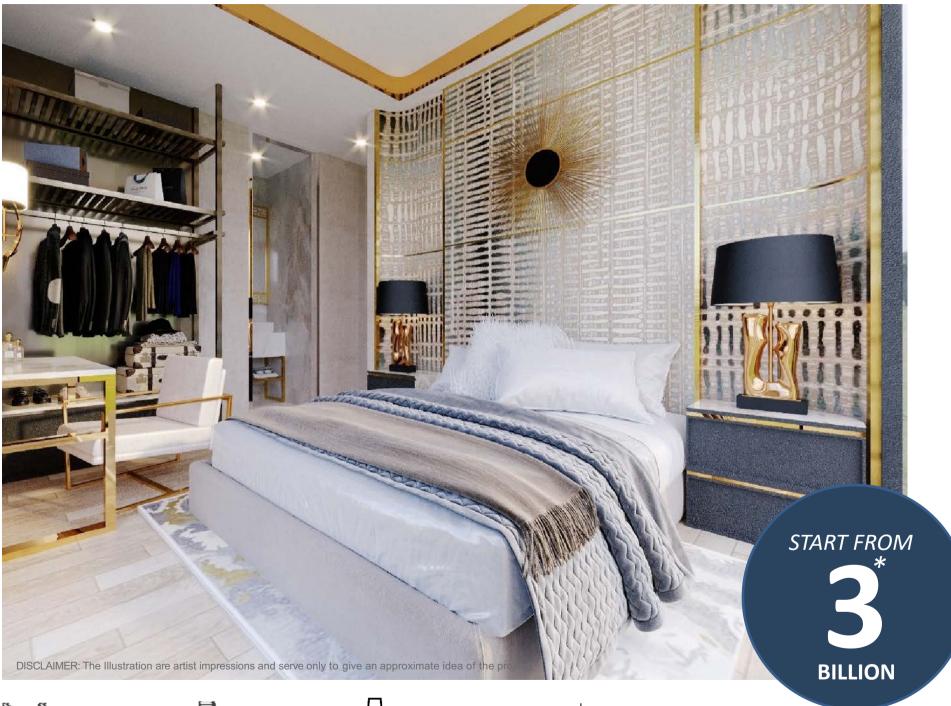

## APARTMENT UNIT LAYOUT **SPLENDID** 1 BEDROOM

SG: 38.06 sqm

Floor to ceiling: 2.9m

## APARTMENT UNIT LAYOUT **SPLENDID** 1 BEDROOM

SG: 42.09 - 44.04 sqm

Floor to ceiling: 2.9m