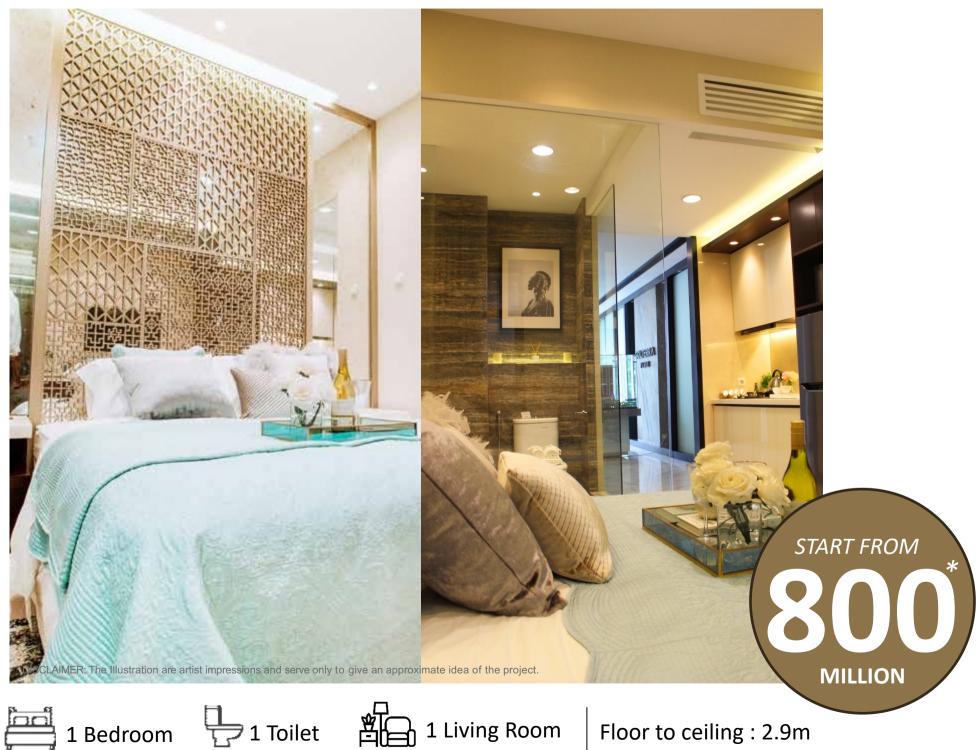

## APARTMENT UNIT LAYOUT **SPLENDID** 1 BEDROOM

SG: 38.06 sqm

Floor to ceiling: 2.9m

## APARTMENT UNIT LAYOUT **SPLENDID** 1 BEDROOM

SG: 42.09 - 44.04 sqm

Floor to ceiling: 2.9m