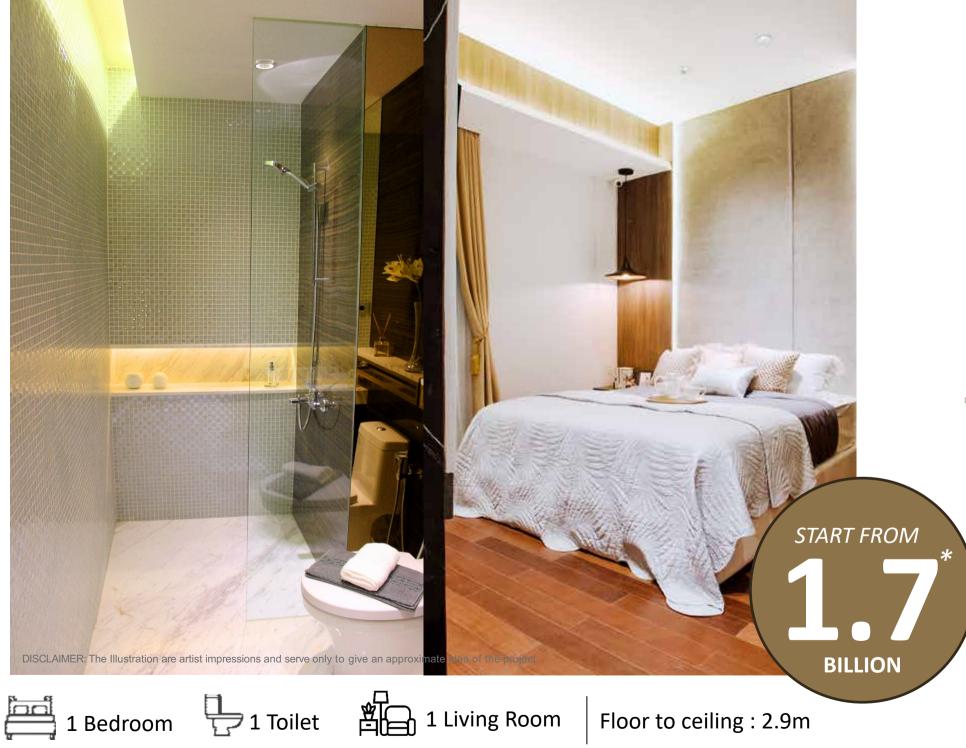

## APARTMENT UNIT LAYOUT **ULTIMATE 2 BEDROOM**

SG: 54.43 sqm

Floor to ceiling: 2.9m

\*For further information please contact the font number below

DISCLAIMER: The Illustration are artist impressions and serve only to give an approximate idea of the project.

## APARTMENT UNIT LAYOUT **ULTIMATE 2 BEDROOM**

SG: 64.09 sqm

Floor to ceiling: 2.9m

\*For further information please contact the font number below

DISCLAIMER: The Illustration are artist impressions and serve only to give an approximate idea of the project.