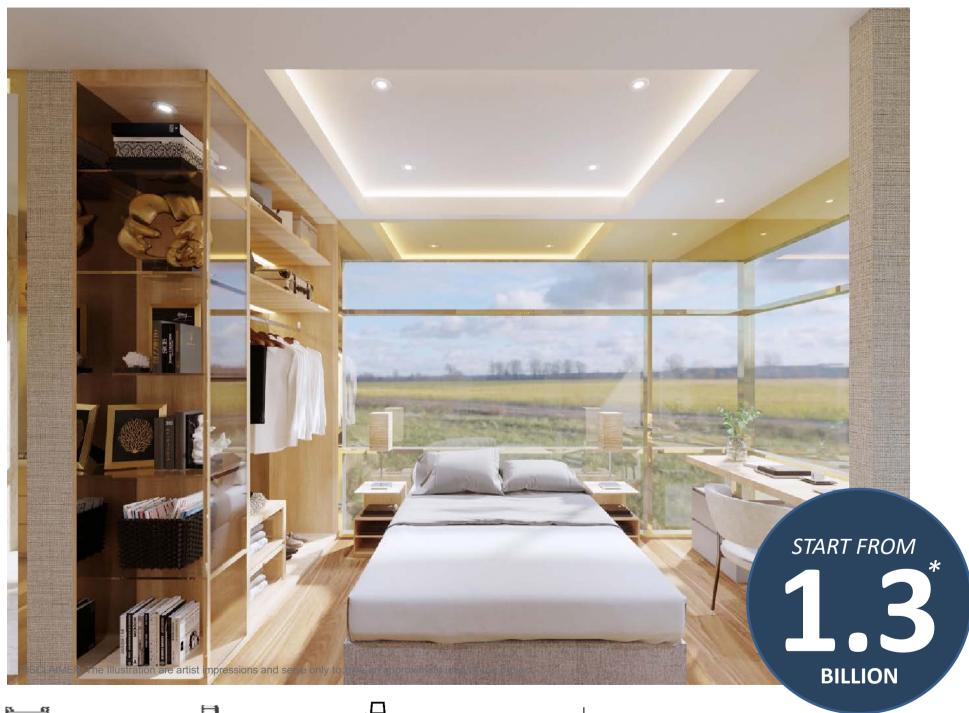

## APARTMENT UNIT LAYOUT **ESSENTIAL** STUDIO

SG: 19.60 - 26.43 sqm

Floor to ceiling: 2.9m

## APARTMENT UNIT LAYOUT **ESSENTIAL STUDIO**

SG: 28.19 - 29.70 sqm

Floor to ceiling: 2.9m

\*For further information please contact the font number below