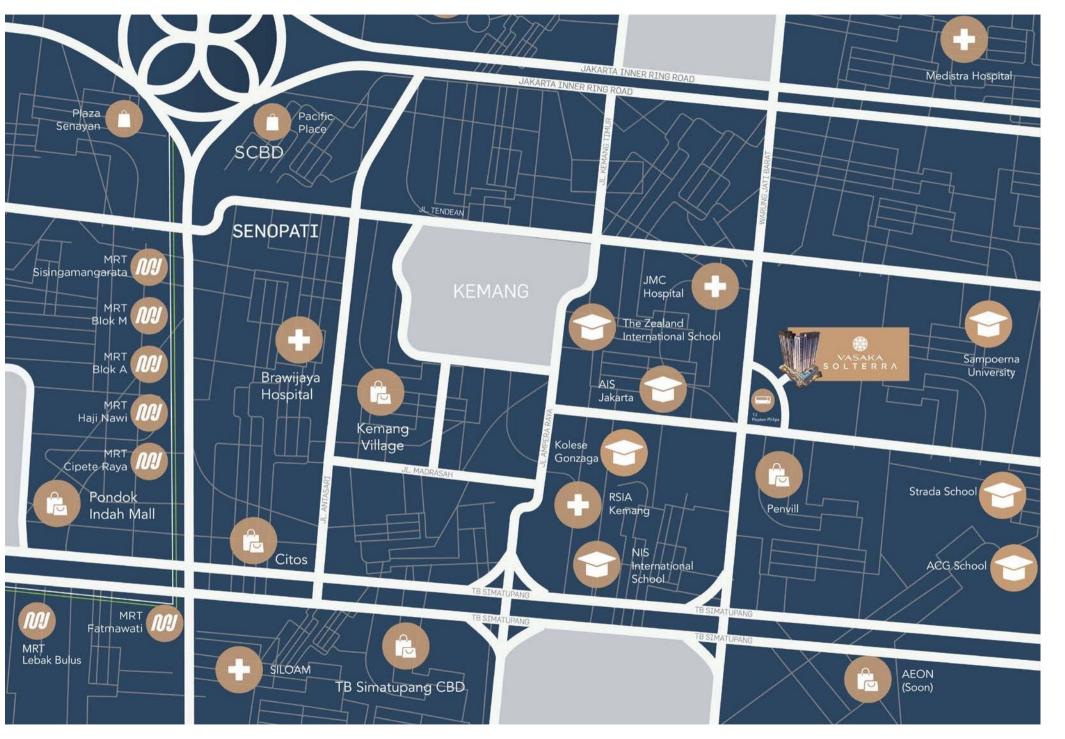

#### **LOCATION | THE PRIME ADDRESS**

30 mins to Semanggi

The center of many fulfilling and prestigious lifestyle malls and hotels.

20 mins to Kuningan CBD

Commercial and business center of the great Jakarta City.

5 mins to Kemang

Home to many vibrant yetexciting entertainments and well-known restaurants