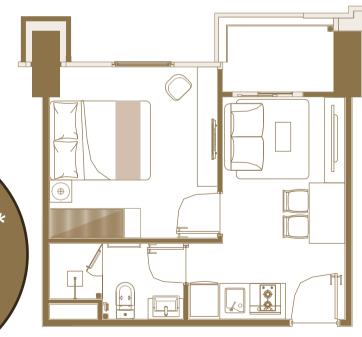

## APARTMENT UNIT LAYOUT **SPLENDID** 1 BEDROOM

SG: 38.06 sqm

Floor to ceiling: 2.9m