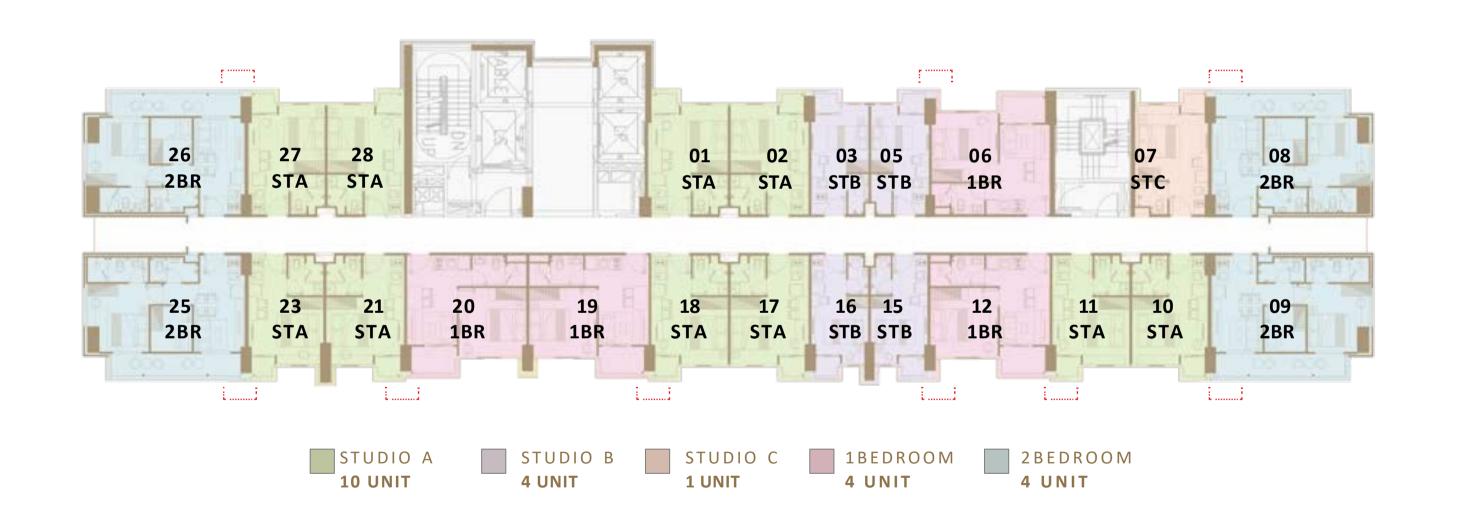

# TYPICAL FLOOR PLAN

#### SOLTERRA RESIDENCES

Total Unit : 569 unit
Total Unit per Floor : 23 unit