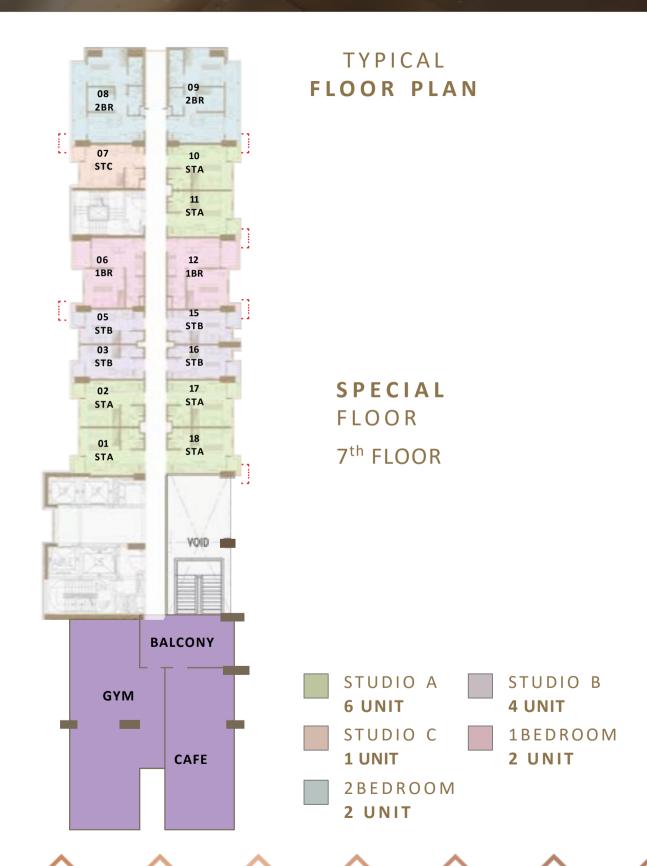

# TYPICAL FLOOR PLAN

# AMENITIES AND SPECIAL FLOOR PLAN

AMENITIES
FLOOR
6th FLOOR

#### SOLTERRA RESIDENCES

Total Unit : 569 unit
Total Unit per Floor : 23 unit

#### **SOLTERRA SUITES**

Total Unit : 537 unit
Total Unit per Floor : 19 unit

DISCLAIMER: The Illustration are artist impressions and serve only to give an approximate idea of the project.

DISCLAIMER: The Illustration are artist impressions and serve only to give an approximate idea of the project.