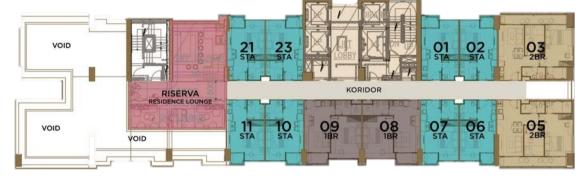

# SPECIAL FLOOR 16<sup>th</sup> FLOOR

STUDIO A
8 UNIT

1BEDROOM
2 UNIT

2 BEDROOM 2 UNIT

# **SPECIAL** FLOOR 17<sup>th</sup> FLOOR

STUDIO A
8 UNIT

1BEDROOM
2 UNIT

2 BEDROOM 2 UNIT