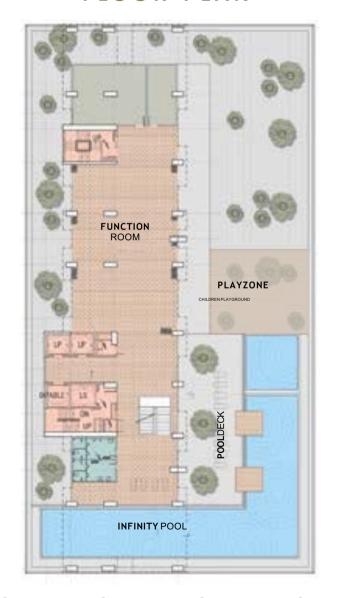

## **FACILITIES**

#### **LEGEND**

- 1 SECURITY CHECK
- 2 STRIDE JOGGING TRAIL
- 3 JARDENIA SANCTUM GADEN
- 4 THE SUITES LOBBY
- **5 BIBLIOTEKA LIBRARY**
- 6 RISERVA RESIDENTS LOUNGE
- 7 INVIGORA POOL
- 8 INVIGORA GYM
- 9 ESCALA COMMUNAL AREA
- 10PERFORMA STAGE AREA
- 11THE RESIDENCES LOBBY
- 12ENERGISE HUB GYM & WELLNESS AREA
- 13INFINITY POOL
- 14PLAYZONE PLAYGROUND & CABANA
- **15FUNCTION ROOM**

Facilities / Infinity Pool Soterra Residences

Release your tensions as you step into the rejuvenating Infinity Pool of Solterra Residences

Facilities / Energise Hub Gym & Welness Area Soterra Residences

DISCLAIMER: The Illustration are artist impressions and serve only to give an approximate idea of the project.

Facilities / Function Room Soterra Residences

Function room Solterra Residences offers a well crafted and exclusice function room with all around facilities tailored to your needs.