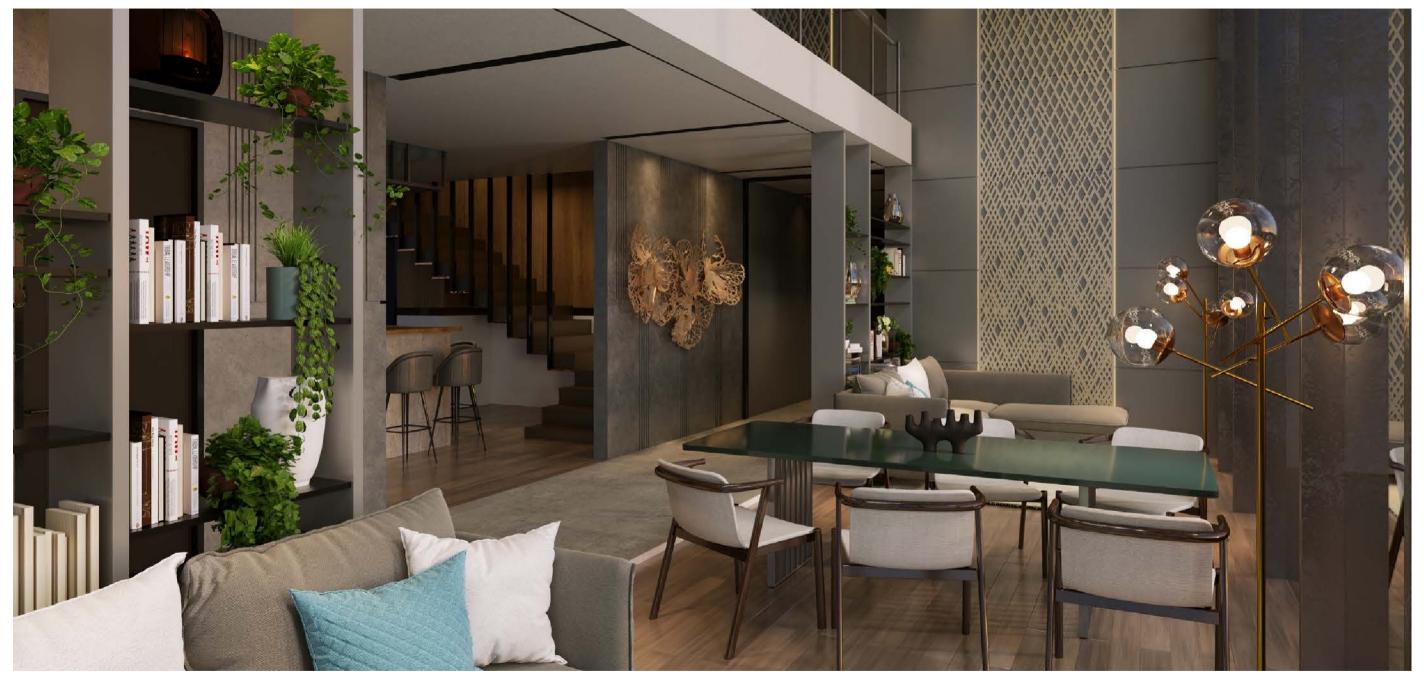

## APARTMENT UNIT LAYOUT **ULTIMATE 2 BEDROOM**

SG: 54.43 sqm

Floor to ceiling: 2.9m

\*For further information please contact the font number below

DISCLAIMER: The Illustration are artist impressions and serve only to give an approximate idea of the project.