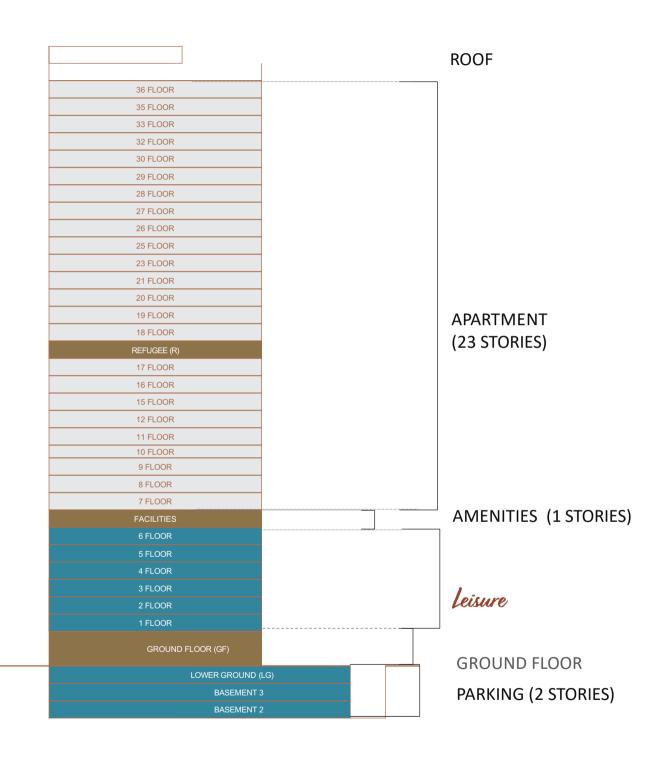

#### PROJECT DETAILS

Location : Pejaten
Land Area : 1.1 ha
Total Floor : 35
Parking : 419 lot

#### SOLTERRA RESIDENCES

Total Unit : 569 unit
Total Unit per Floor : 23 unit

# AMENITIES AND SPECIAL FLOOR PLAN

AMENITIES
FLOOR
6th FLOOR