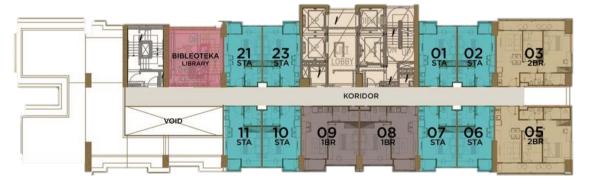

Solterra Residences.



DISCLAIMER: The Illustration are artist impressions and serve only to give an approximate idea of the project.

Facilities / Playzone Playground

Celebrate quality time together with your beloved in the save and well developed playzone.



DISCLAIMER: The Illustration are artist impressions and serve only to give an approximate idea of the project.

Facilities / Function Room Soterra Residences

Function room Solterra Residences offers a well crafted and exclusice function room with all around facilities tailored to your needs.







# TYPICAL FLOOR PLAN















# AMENITIES AND SPECIAL FLOOR PLAN



LOBBY AREA
GROUND FLOOR

# SPECIAL FLOOR 16<sup>th</sup> FLOOR



STUDIO A
8 UNIT

1BEDROOM
2 UNIT

2 BEDROOM 2 UNIT

# **SPECIAL** FLOOR 17<sup>th</sup> FLOOR



STUDIO A
8 UNIT

1BEDROOM
2 UNIT

2 BEDROOM 2 UNIT





## APARTMENT UNIT LAYOUT **ESSENTIAL STUDIO**

SG: 28.19 - 29.70 sqm









Floor to ceiling: 2.9m

\*For further information please contact the font number below





## APARTMENT UNIT LAYOUT **SPLENDID** 1 BEDROOM

SG: 42.09 - 44.04 sqm









Floor to ceiling: 2.9m





## APARTMENT UNIT LAYOUT **ULTIMATE 2 BEDROOM**

SG: 64.09 sqm









Floor to ceiling: 2.9m

\*For further information please contact the font number below



DISCLAIMER: The Illustration are artist impressions and serve only to give an approximate idea of the project.

Facilities / Grand Lobby Solterra Suites

Step through the entrance into a sleeky elegant grand lobby of Solterra Suites.



DISCLAIMER: The Illustration are artist impressions and serve onl