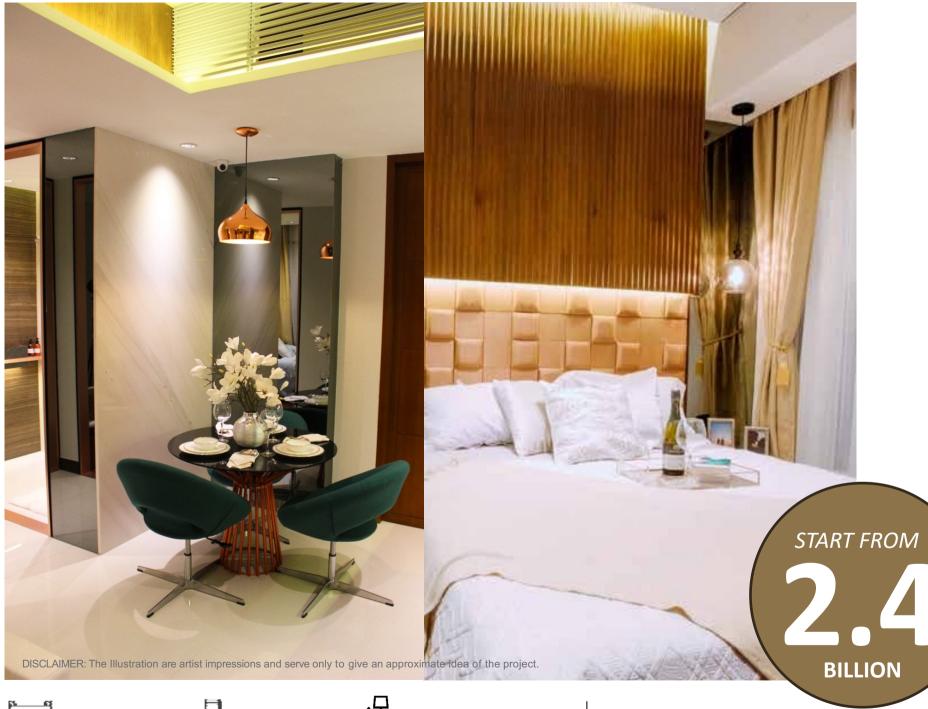

## APARTMENT UNIT LAYOUT **SPLENDID** 1 BEDROOM

SG: 38.06 sqm

Floor to ceiling: 2.9m