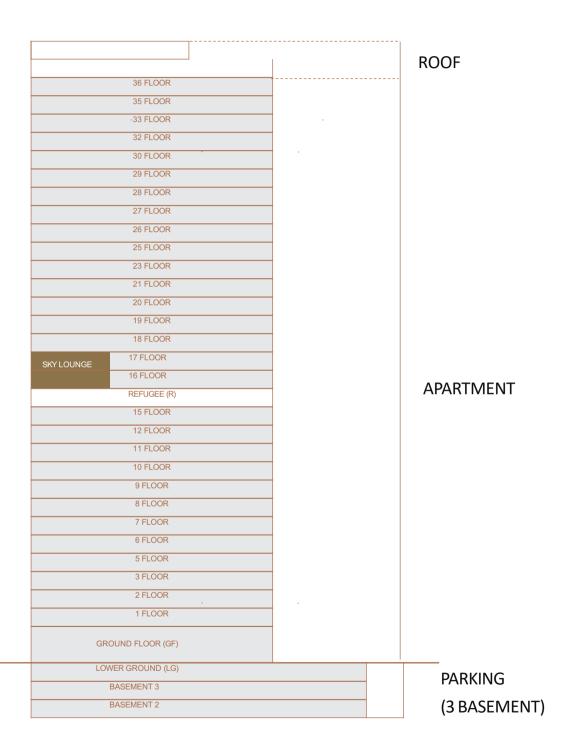

#### PROJECT DETAILS

Location : Pejaten
Land Area : 1.1 ha
Total Floor : 35
Parking : 419 lot

#### SOLTERRA RESIDENCES

Total Unit : 569 unit
Total Unit per Floor : 23 unit

#### **SOLTERRA SUITES**

Total Unit : 537 unit
Total Unit per Floor : 19 unit

DISCLAIMER: The Illustration are artist impressions and serve only to give an approximate idea of the project.

DISCLAIMER: The Illustration are artist impressions and serve only to give an approximate idea of the project.