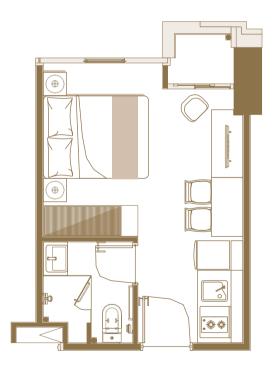

## APARTMENT UNIT LAYOUT **SPLENDID** 1 BEDROOM

SG: 38.06 sqm

Floor to ceiling: 2.9m

## APARTMENT UNIT LAYOUT **SPLENDID** 1 BEDROOM

SG: 42.09 - 44.04 sqm

Floor to ceiling: 2.9m