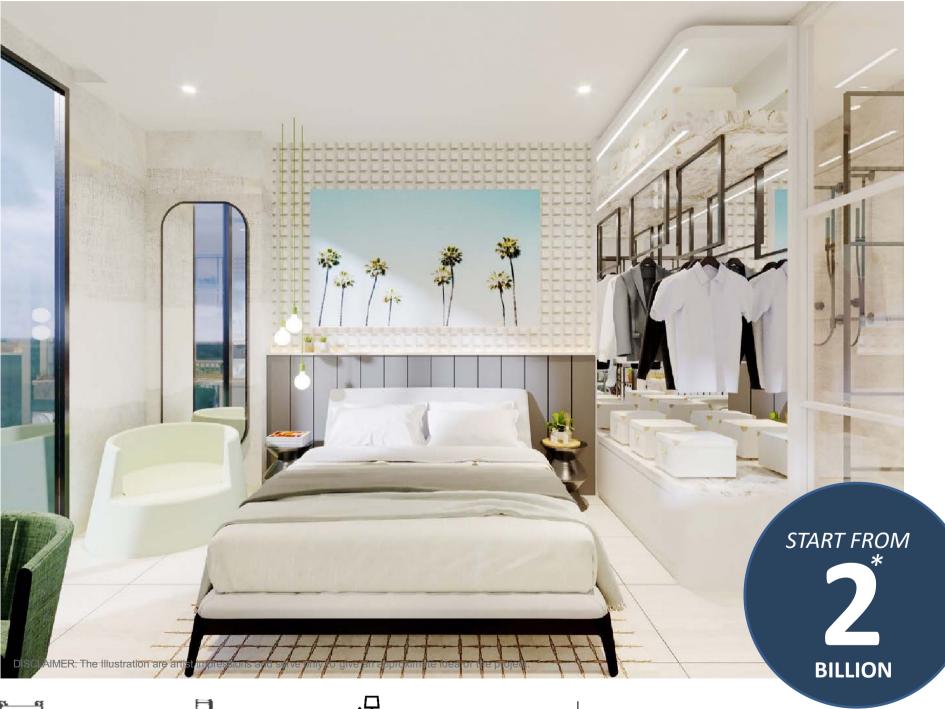

## APARTMENT UNIT LAYOUT **ULTIMATE 2 BEDROOM**

SG: 54.43 sqm

Floor to ceiling: 2.9m

\*For further information please contact the font number below

DISCLAIMER: The Illustration are artist impressions and serve only to give an approximate idea of the project.

## APARTMENT UNIT LAYOUT **ULTIMATE 2 BEDROOM**

SG: 64.09 sqm

Floor to ceiling: 2.9m

\*For further information please contact the font number below

DISCLAIMER: The Illustration are artist impressions and serve only to give an approximate idea of the project.