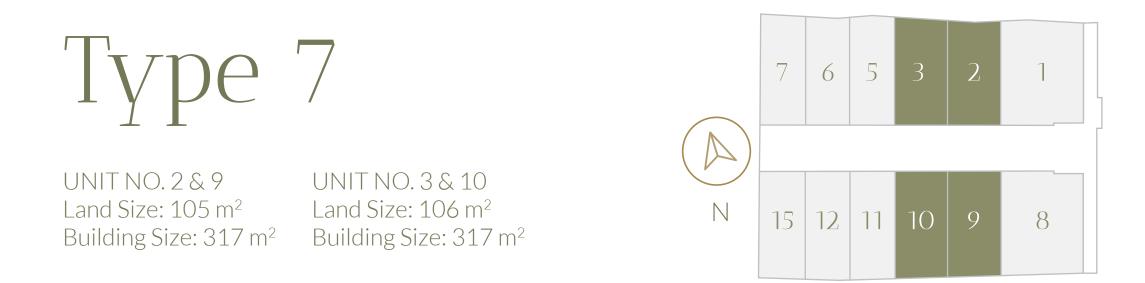

# Unit Floor Plan

Type 6 | Type 7 | Type 7 Garden

## 2nd Floor

Rooftop

Type 7 Garden

UNIT NO. 1 Land Size: 168 m<sup>2</sup> Building Size: 323 m<sup>2</sup> UNIT NO. 8 Land Size: 165 m<sup>2</sup> Building Size: 323 m<sup>2</sup>