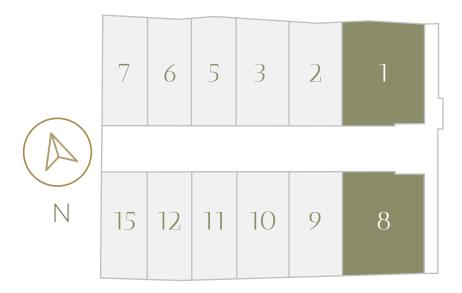

## 2nd Floor

Rooftop

Type 7 Garden

UNIT NO. 1 Land Size: 168 m<sup>2</sup> Building Size: 323 m<sup>2</sup> UNIT NO. 8 Land Size: 165 m<sup>2</sup> Building Size: 323 m<sup>2</sup>