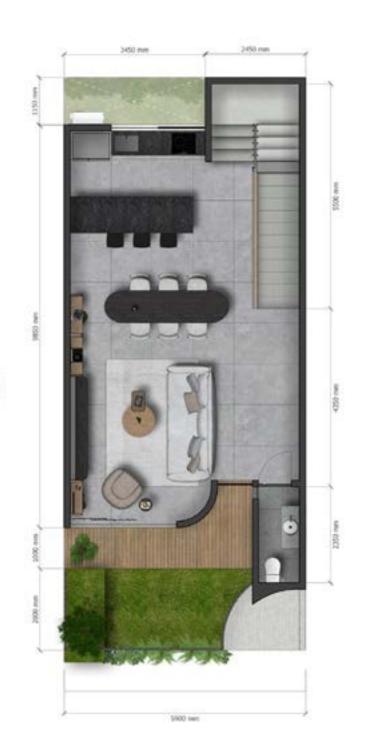

carefully crafted to enhance your daily routines, making your life more efficient and comfortable.

Floor to floor height:

## Rooftop

5,5m

3,5m

4,1m

3,5m

Rooftop Lounge Maid room + Bathroom Storage

## Level 3

Master Bedroom 1 En-Suite Master Bathroom 1 Bedroom 3 En-Suite Bathroom 3

## Level 2

Living Room Dining Room Kitchen Powder Room Private Garden Terrace

## Level 1

Master Bedroom 2 En-suite Master Bathroom 2 Foyer lobby Study area 2 Car Park





# Unwind Within the Ultimate Comfort

North Kemang Huis offers a range of facilities that are designed to provide residents with the exceptional comfortable living experience.

- 24 hours Secured One Gate System
- Rooftop Lounge
- Serenity Garden
- CCTV



# Unit Floor Plan

Type 6 | Type 7 | Type 7 Garden



## Site Plan











## 2nd Floor











### 1st Floor

## 2nd Floor





Rooftop





Type 7 Garden

UNIT NO. 1 Land Size: 168 m<sup>2</sup> Building Size: 323 m<sup>2</sup> UNIT NO. 8 Land Size: 165 m<sup>2</sup> Building Size: 323 m<sup>2</sup>





## 1st Floor

2nd Floor





Rooftop







# Specification

**Foundation** Reinforced Structure & River Stone

**Structure** Reinforced Concrete

**Roof** Steel Structure

#### Floor

- Foyer, Study, Living, Kitchen & Dining Room: Homogenous Tile 1000 x 1000 mm
- Master Bedroom 1 & 2; Bedroom 3: Laminated Parquette

**Sanitary** Grohe or Kohler Closet at master bathroom Wastafel Shower

Water insallation Cold & Hot (shower & kitchen)

**Doors** HPL Laminated Door

Main Door Solid Enginereed Wood

**Windows** Glass with alumunium frames

- Master bathroom