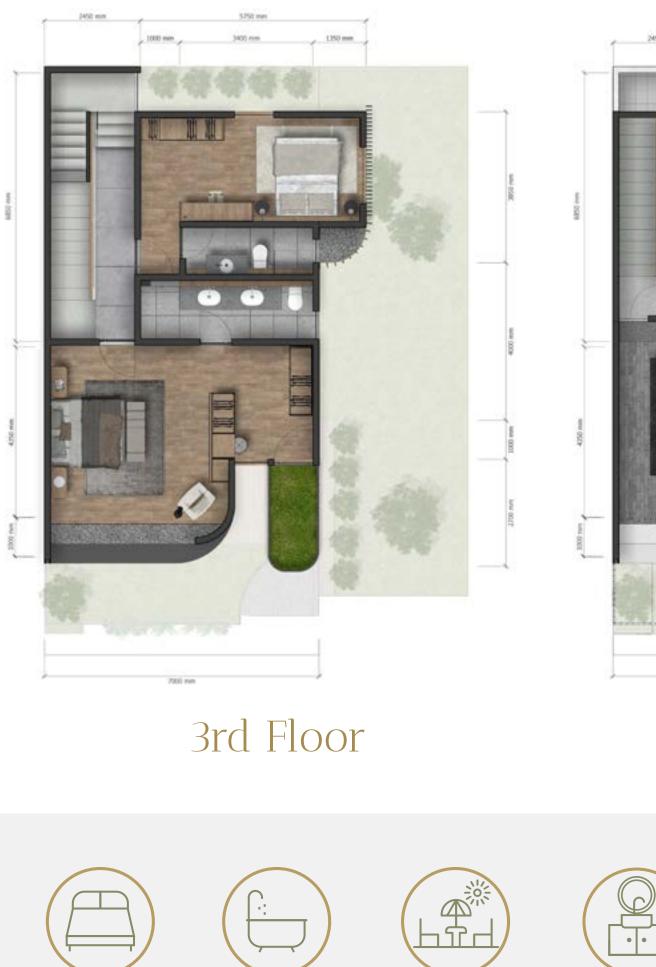

## Level 3

Master Bedroom 1 En-Suite Master Bathroom 1 Bedroom 3 En-Suite Bathroom 3