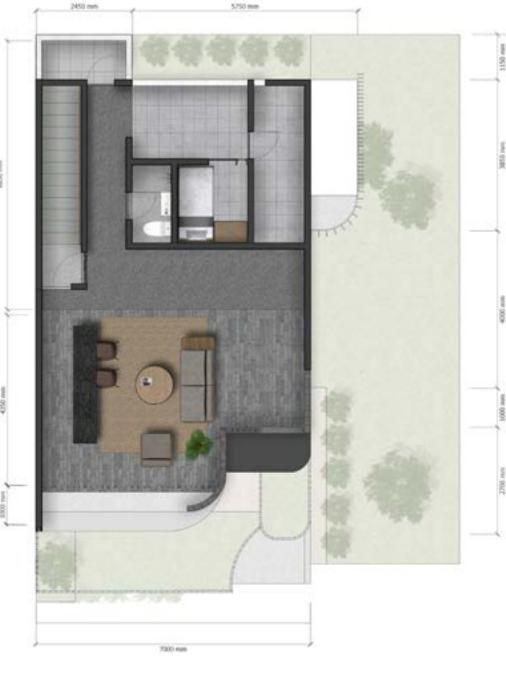

oom 3 En-Suite Bathroom 3

## Level 2

Living Room Dining Room Kitchen Powder Room Private Garden Terrace

## Level 1

Master Bedroom 2 En-suite Master Bathroom 2 Foyer lobby Study area 2 Car Park





# Unwind Within the Ultimate Comfort

North Kemang Huis offers a range of facilities that are designed to provide residents with the exceptional comfortable living experience.

- 24 hours Secured One Gate System
- Rooftop Lounge
- Serenity Garden
- CCTV



# Unit Floor Plan

Type 6 | Type 7 | Type 7 Garden



## Site Plan











## 2nd Floor











### 1st Floor

## 2nd Floor





Rooftop





Type 7 Garden

UNIT NO. 1 Land Size: 168 m<sup>2</sup> Building Size: 323 m<sup>2</sup> UNIT NO. 8 Land Size: 165 m<sup>2</sup> Building Size: 323 m<sup>2</sup>





## 1st Floor

2nd Floor





Rooftop







# Specification

**Foundation** Reinforced Structure & River Stone

**Structure** Reinforced Concrete

**Roof** Steel Structure

#### Floor

- Foyer, Study, Living, Kitchen & Dining Room: Homogenous Tile 1000 x 1000 mm
- Master Bedroom 1 & 2; Bedroom 3: Laminated Parquette

**Sanitary** Grohe or Kohler Closet at master bathroom Wastafel Shower

Water insallation Cold & Hot (shower & kitchen)

**Doors** HPL Laminated Door

Main Door Solid Enginereed Wood

**Windows** Glass with alumunium frames

- Master bathroom 1,2&3: Homogenous Tile 600 x 1200 mm
- Balcony : Natural Stone with Synthetic Grass
- Rooftop : Natural Stone

## Walls

- Foyer, Master Bedroom 1 & 2, Bedroom 3, Study, Living, Kitchen, & Dining Room:
- Cement Plester with emulsion paint
- Balcony:
- Cement Pleste