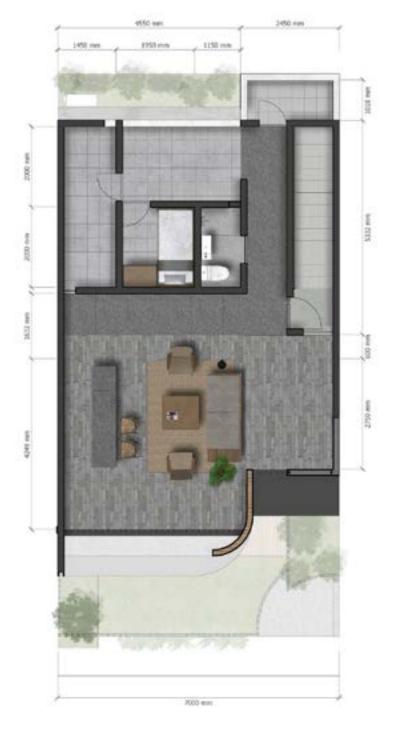

## Level 2

Living Room Dining Room Kitchen Powder Room Private Garden Terrace

## 2nd Floor

### 1st Floor