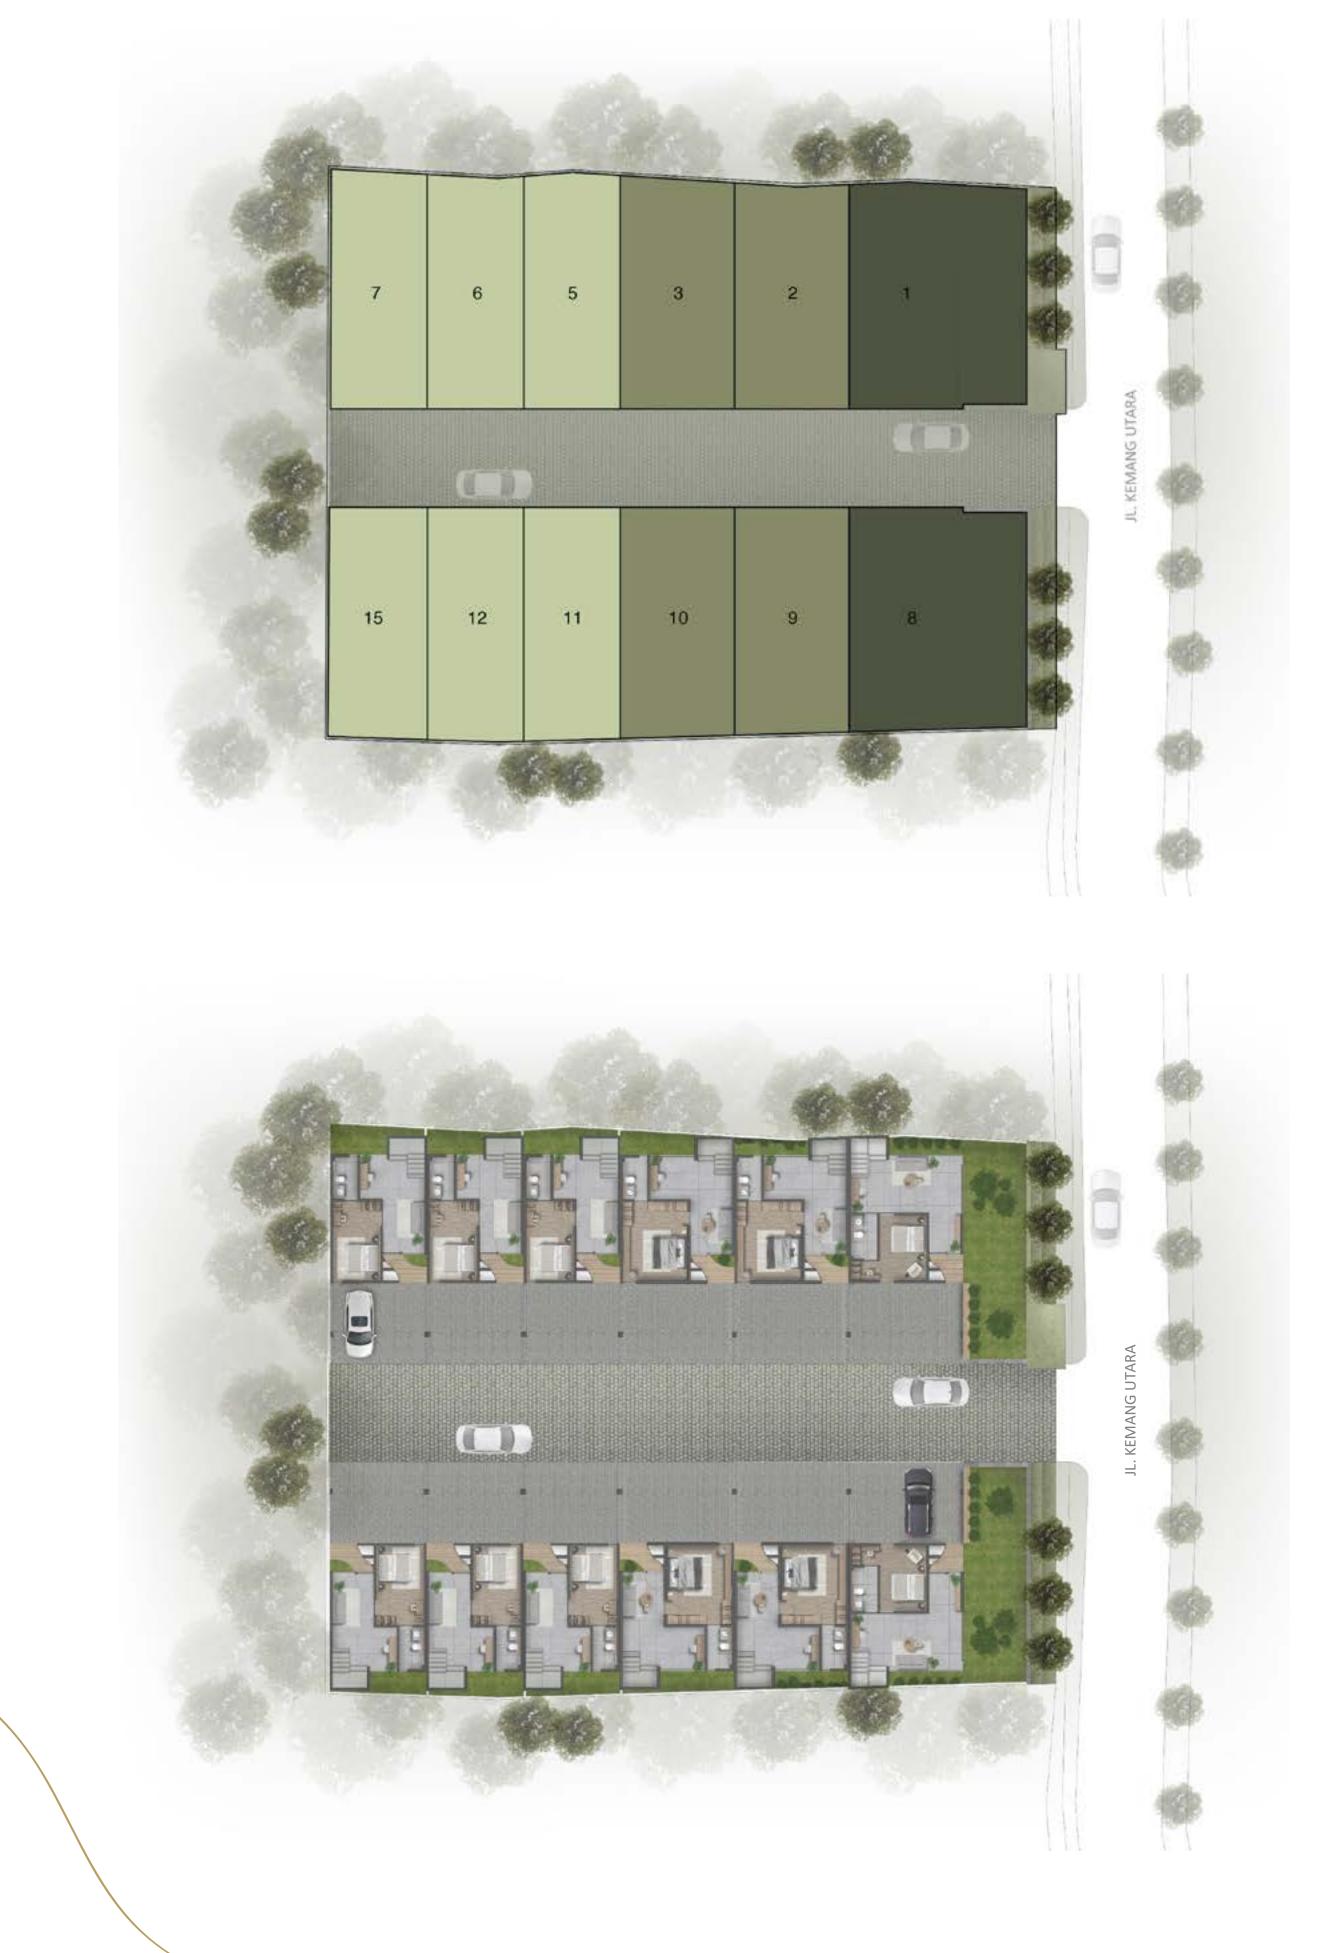

as been carefully crafted to enhance your daily routines, making your life more efficient and comfortable.

Floor to floor height:

## Rooftop

5,5m

3,5m

4,1m

3,5m

Rooftop Lounge Maid room + Bathroom Storage

## Level 3

Master Bedroom 1 En-Suite Master Bathroom 1 Bedroom 3 En-Suite Bathroom 3

## Level 2

Living Room Dining Room Kitchen Powder Room Private Garden Terrace

## Level 1

Master Bedroom 2 En-suite Master Bathroom 2 Foyer lobby Study area 2 Car Park





# Unwind Within the Ultimate Comfort

North Kemang Huis offers a range of facilities that are designed to provide residents with the exceptional comfortable living experience.

- 24 hours Secured One Gate System
- Rooftop Lounge
- Serenity Garden
- CCTV



# Unit Floor Plan

Type 6 | Type 7 | Type 7 Garden



## Site Plan











## 2nd Floor











### 1st Floor

## 2nd Floor





Rooftop





Type 7 Garden

UNIT NO. 1 Land Size: 168 m<sup>2</sup> Building Size: 323 m<sup>2</sup> UNIT NO. 8 Land Size: 165 m<sup>2</sup> Building Size: 323 m<sup>2</sup>





## 1st Floor

2nd Floor





Rooftop







# Specification

**Foundation** Reinforced Structure & River Stone

**Structure** Reinforced Concrete

**Roof** Steel Structure

#### Floor

- Foyer, Study, Living, Kitchen & Dining Room: Homogenous Tile 1000 x 1000 mm
- Master Bedroom 1 & 2; Bedroom 3: Laminated Parquette

**Sanitary** Grohe or Kohler Closet at master bathroom Wastafel Shower

Water insallation Cold & Hot (shower & kitchen)

**Doors** HPL Laminated Door

Main Door Solid Enginereed Wood

**Windows** Glass with alumunium frames

- Master b