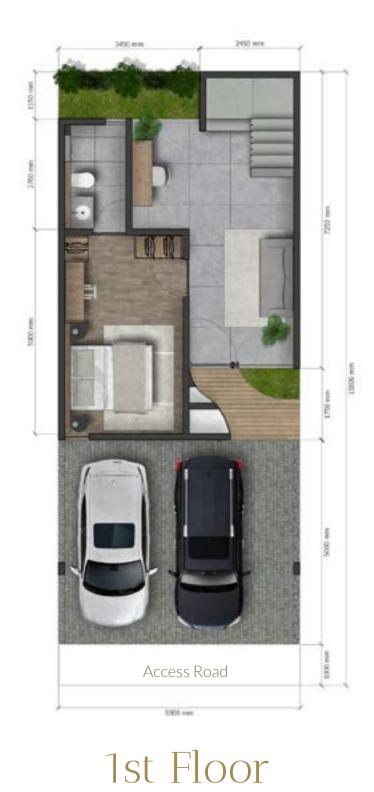

n carefully crafted to enhance your daily routines, making your life more efficient and comfortable.

Floor to floor height:

## Rooftop

5,5m

3,5m

4,1m

3,5m

Rooftop Lounge Maid room + Bathroom Storage

## Level 3

Master Bedroom 1 En-Suite Master Bathroom 1 Bedroom 3 En-Suite Bathroom 3

## Level 2

Living Room Dining Room Kitchen Powder Room Private Garden Terrace

## Level 1

Master Bedroom 2 En-suite Master Bathroom 2 Foyer lobby Study area 2 Car Park





# Unwind Within the Ultimate Comfort

North Kemang Huis offers a range of facilities that are designed to provide residents with the exceptional comfortable living experience.

- 24 hours Secured One Gate System
- Rooftop Lounge
- Serenity Garden
- CCTV



# Unit Floor Plan

Type 6 | Type 7 | Type 7 Garden



## Site Plan











## 2nd Floor











### 1st Floor

## 2nd Floor





Rooftop





Type 7 Garden

UNIT NO. 1 Land Size: 168 m<sup>2</sup> Building Size: 323 m<sup>2</sup> UNIT NO. 8 Land Size: 165 m<sup>2</sup> Building Size: 323 m<sup>2</sup>





## 1st Floor

2nd Floor





Rooftop







# Specification

**Foundation** Reinforced Structure & River Stone

**Structure** Reinforced Concrete

**Roof** Steel Structure

#### Floor

- Foyer, Study, Living, Kitchen & Dining Room: Homogenous Tile 1000 x 1000 mm
- Master Bedroom 1 & 2; Bedroom 3: Laminated Parquette

**Sanitary** Grohe or Kohler Closet at master bathroom Wastafel Shower

Water insallation Cold & Hot (shower & kitchen)

**Doors** HPL Laminated Door

Main Door Solid Enginereed Wood

**Windows** Glass with alumunium frames

- Master bathroo