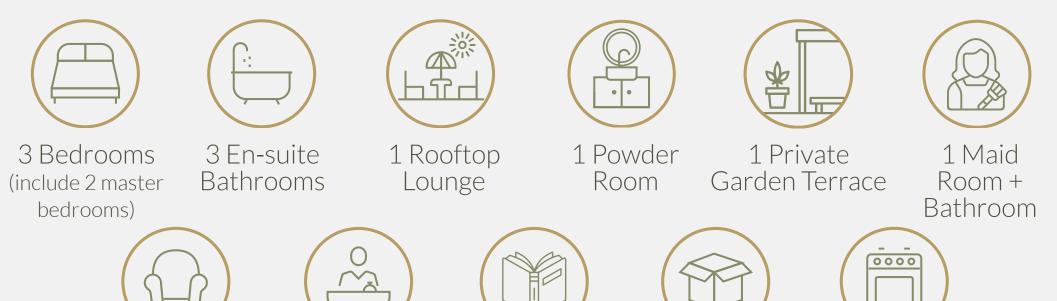

# Unwind Within the Ultimate Comfort

North Kemang Huis offers a range of facilities that are designed to provide residents with the exceptional comfortable living experience.

- 24 hours Secured One Gate System
- Rooftop Lounge
- Serenity Garden
- CCTV