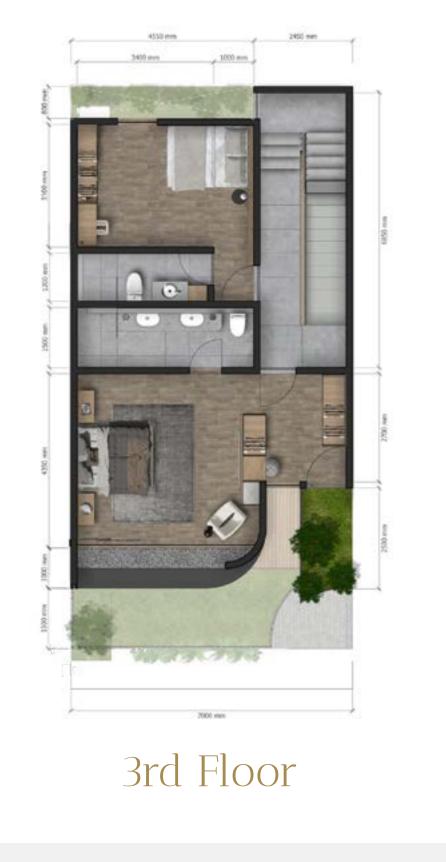

## Level 3

Master Bedroom 1 En-Suite Master Bathroom 1 Bedroom 3 En-Suite Bathroom 3

## Level 2

Living Room Dining Room Kitchen Powder Room Private Garden Terrace

## Level 1

Master Bedroom 2 En-suite Master Bathroom 2 Foyer lobby Study area 2 Car Park