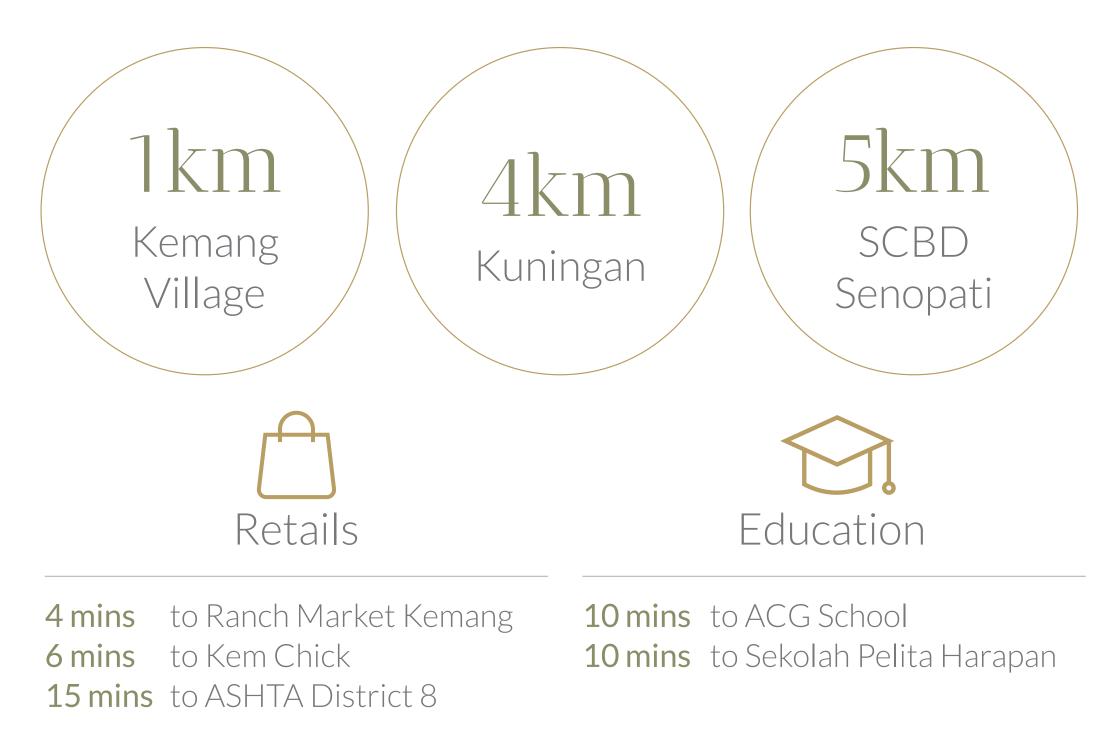

# Strategicly Located for Effortless Lifestyle

DIRECT dual access through Kemang Raya & Mampang Prapatan

**5 mins** to Siloam Hospitals Mampang

3 mins to McDonald's Kemang5 mins to Como Park

**3 mins** to Shell Kemang Raya

3 mins to F45 Training Kemang4 mins to Tennis & Squash Club 25