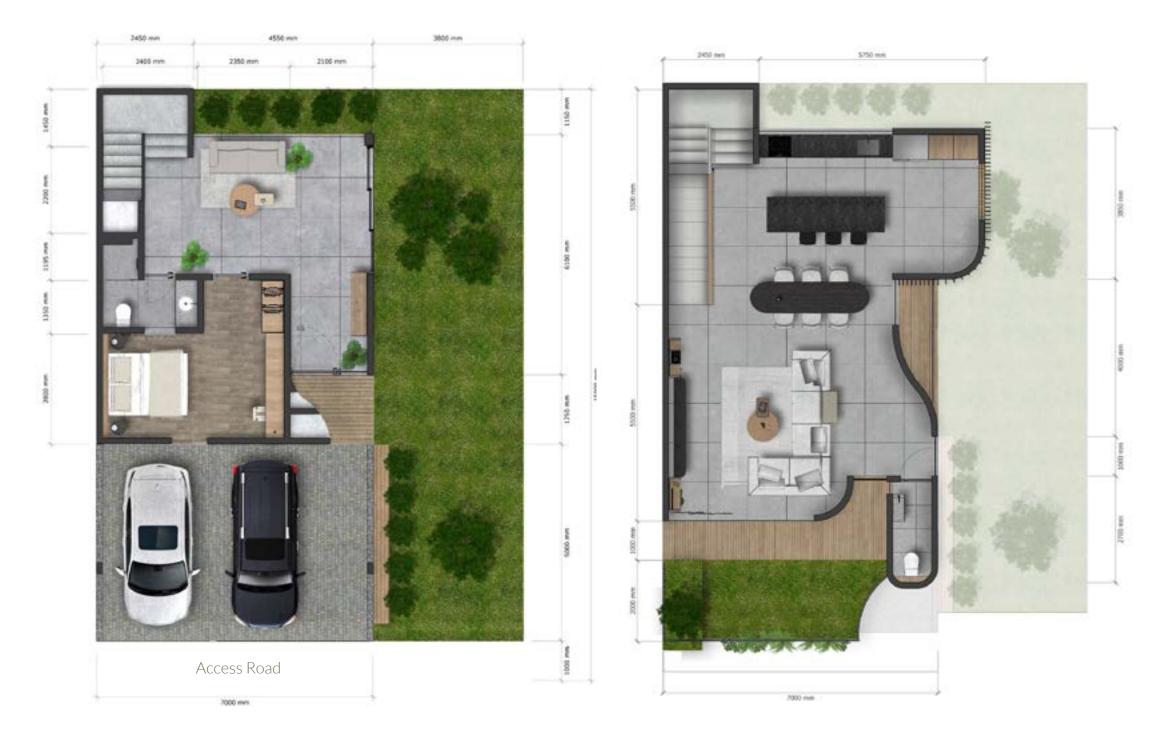

## Level 2

Living Room Dining Room Kitchen Powder Room Private Garden Terrace

## Level 1

Master Bedroom 2 En-suite Master Bathroom 2 Foyer lobby Study area 2 Car Park

# Unwind Within the Ultimate Comfort

North Kemang Huis offers a range of facilities that are designed to provide residents with the exceptional comfortable living experience.

- 24 hours Secured One Gate System
- Rooftop Lounge
- Serenity Garden
- CCTV