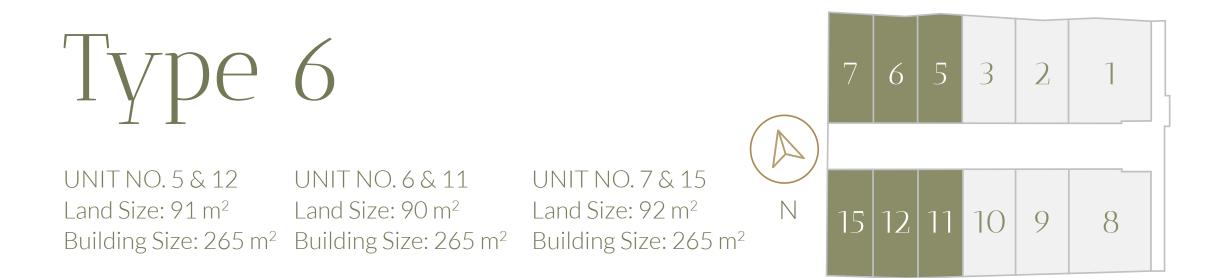

een carefully crafted to enhance your daily routines, making your life more efficient and comfortable.

Floor to floor height:

## Rooftop

5,5m

3,5m

4,1m

3,5m

Rooftop Lounge Maid room + Bathroom Storage

## Level 3

Master Bedroom 1 En-Suite Master Bathroom 1 Bedroom 3 En-Suite Bathroom 3

## Level 2

Living Room Dining Room Kitchen Powder Room Private Garden Terrace

## Level 1

Master Bedroom 2 En-suite Master Bathroom 2 Foyer lobby Study area 2 Car Park





# Unwind Within the Ultimate Comfort

North Kemang Huis offers a range of facilities that are designed to provide residents with the exceptional comfortable living experience.

- 24 hours Secured One Gate System
- Rooftop Lounge
- Serenity Garden
- CCTV



# Unit Floor Plan

Type 6 | Type 7 | Type 7 Garden



## Site Plan











## 2nd Floor











### 1st Floor

## 2nd Floor





Rooftop





Type 7 Garden

UNIT NO. 1 Land Size: 168 m<sup>2</sup> Building Size: 323 m<sup>2</sup> UNIT NO. 8 Land Size: 165 m<sup>2</sup> Building Size: 323 m<sup>2</sup>





## 1st Floor

2nd Floor





Rooftop







# Specification

**Foundation** Reinforced Structure & River Stone

**Structure** Reinforced Concrete

**Roof** Steel Structure

#### Floor

- Foyer, Study, Living, Kitchen & Dining Room: Homogenous Tile 1000 x 1000 mm
- Master Bedroom 1 & 2; Bedroom 3: Laminated Parquette

**Sanitary** Grohe or Kohler Closet at master bathroom Wastafel Shower

Water insallation Cold & Hot (shower & kitchen)

**Doors** HPL Laminated Door

Main Door Solid Enginereed Wood

**Windows** Glass with alumunium frames

- Master bathr