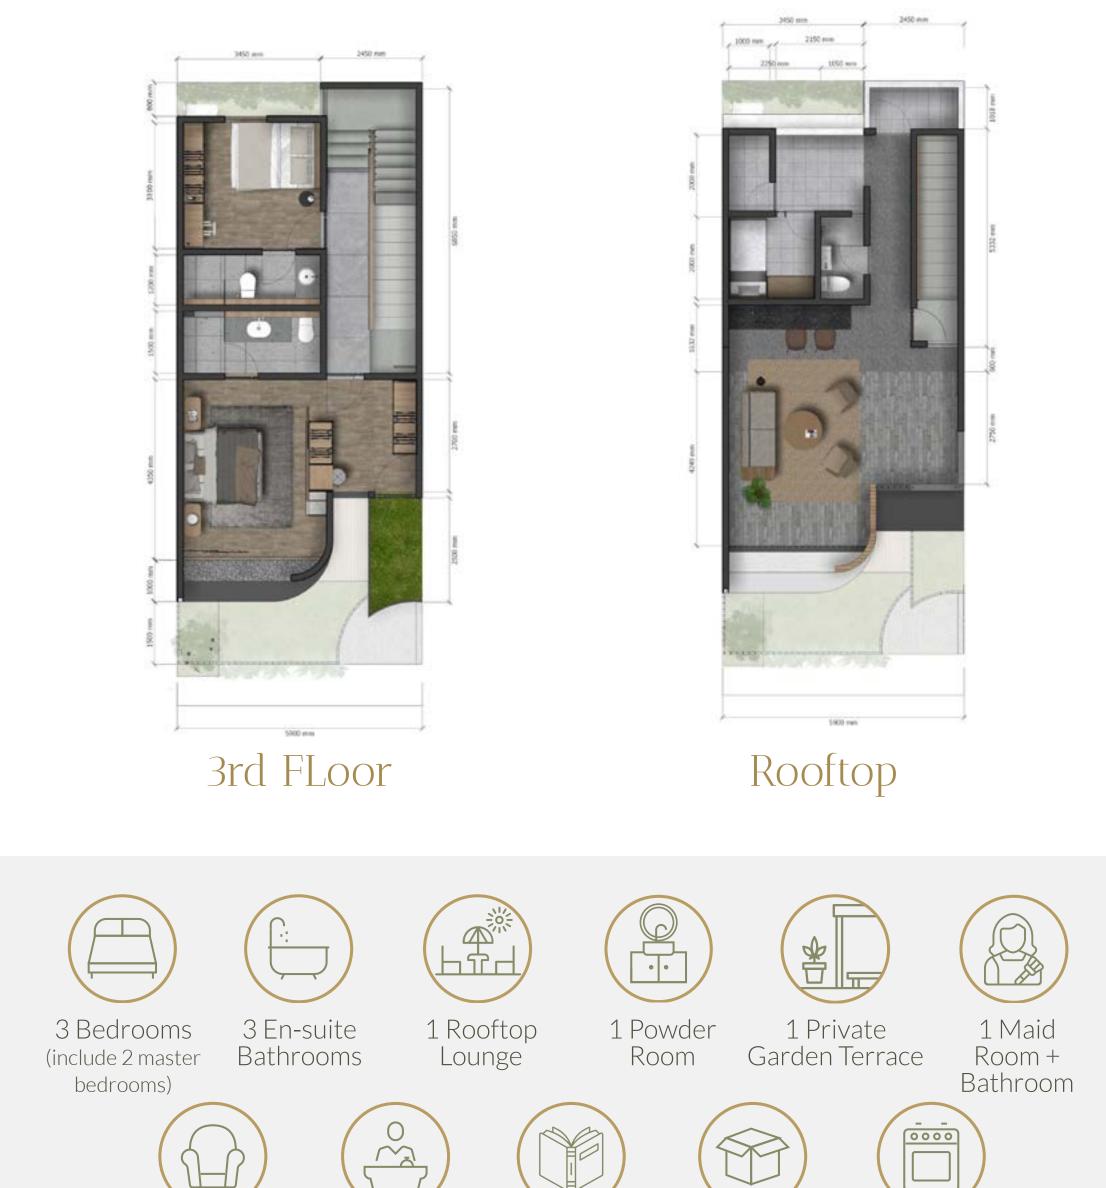

## Level 3

Master Bedroom 1 En-Suite Master Bathroom 1 Bedroom 3 En-Suite Bathroom 3

## Rooftop

5,5m

3,5m

4,1m

3,5m

Rooftop Lounge Maid room + Bathroom Storage