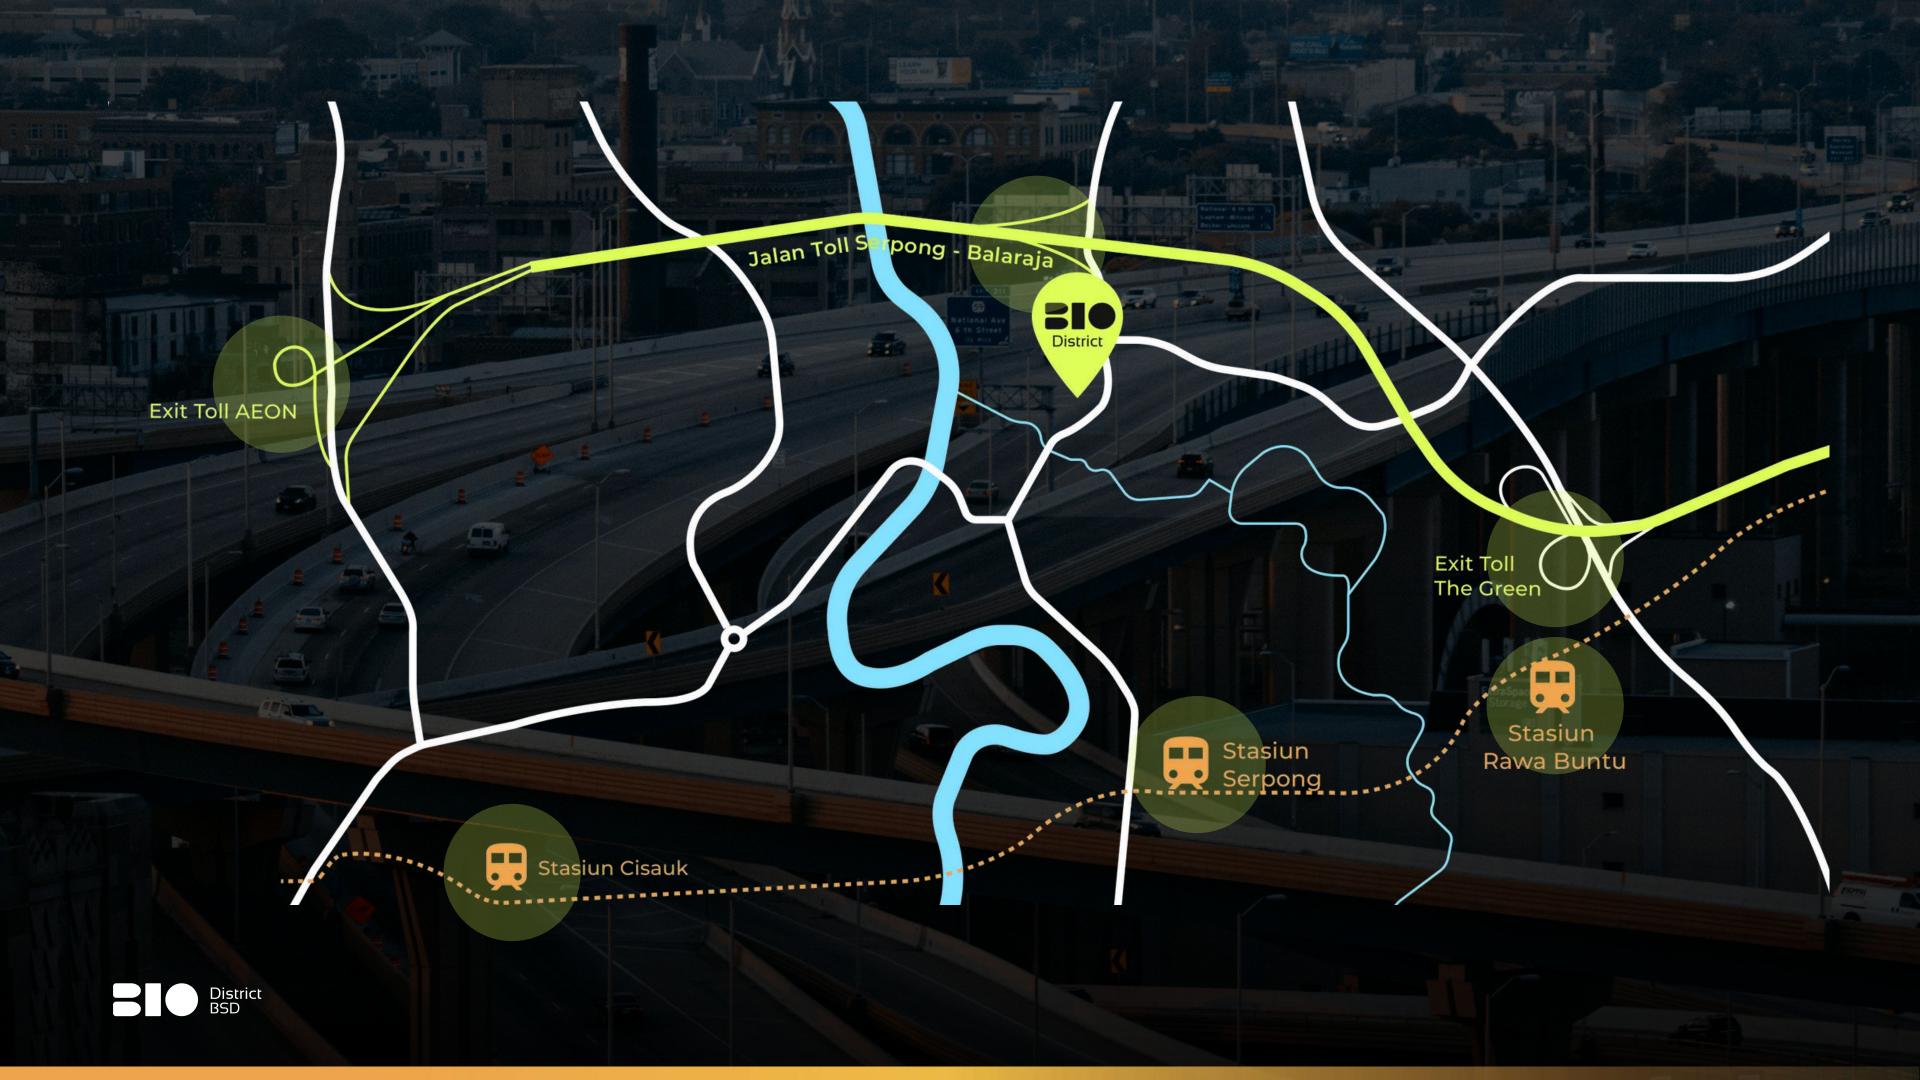

#### **ACCESSIBILITY**

- Rawa Buntu Gate
- Cilenggang Gate
- AEON Gate
- St. Rawa Buntu
- St. Serpong
- St. Cisauk