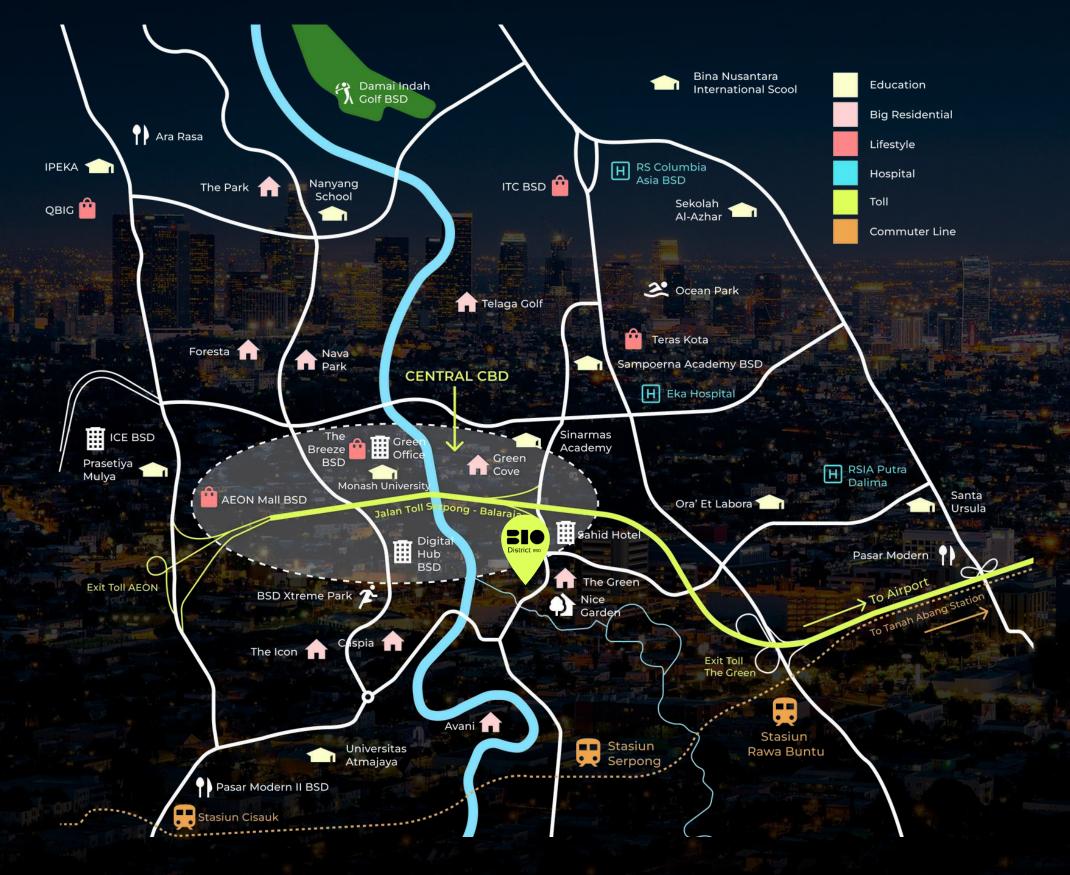

#### **ACCESSIBILITY**

- Rawa Buntu Gate
- Cilenggang Gate
- AEON Gate
- St. Rawa Buntu
- St. Serpong
- St. Cisauk

#### LIFESTYLE:

- The Breeze
- AEON Mall
- QBIG
- Teras Kota
- ITC BSD
- ICE BSD

#### **EDUCATION:**

- Sinarmas Academy
- Sampoerna Academy
- Santa Ursula
- BINUS School
- Al-Azhar
- Ora' Et Labora
- Univ Prasetiya Mulya
- Monash University

#### **CENTRAL CBD**

- Green Office Building
- Digital Hub BSD
- WIsma BCA
- Foresta Business Loft
- Astra Biz Center

#### **HOSPITAL**

- Eka Hospital
- RS Columbia Asia
- RSIA Putra Dalima

#### LIFESTYLE:

- e The Breeze
  - AEON Mall
  - QBIG
  - Teras Kota
  - ITC BSD
  - ICE BSD

#### **HOSPITAL**

- Eka Hospital
- RS Columbia Asia
- RSIA Putra Dalima

Cilenggang Gate AEON Gate Rawa buntu Gate

Stasiun Serpong Stasiun Rawa Buntu Stasiun Cisauk

Green Office Building
Digital Hub BSD
WIsma BCA
Foresta Business Loft
Astra Biz Center

The Breeze
AEON Mall
QBIG
Ararasa
Teras Kota

Sinarmas Academy
Sampoerna Academy
Nanyang Inter School
Prasetya Muliya
Universitas Atma Jaya
Monash University

Eka Hospital THT Proklamasi