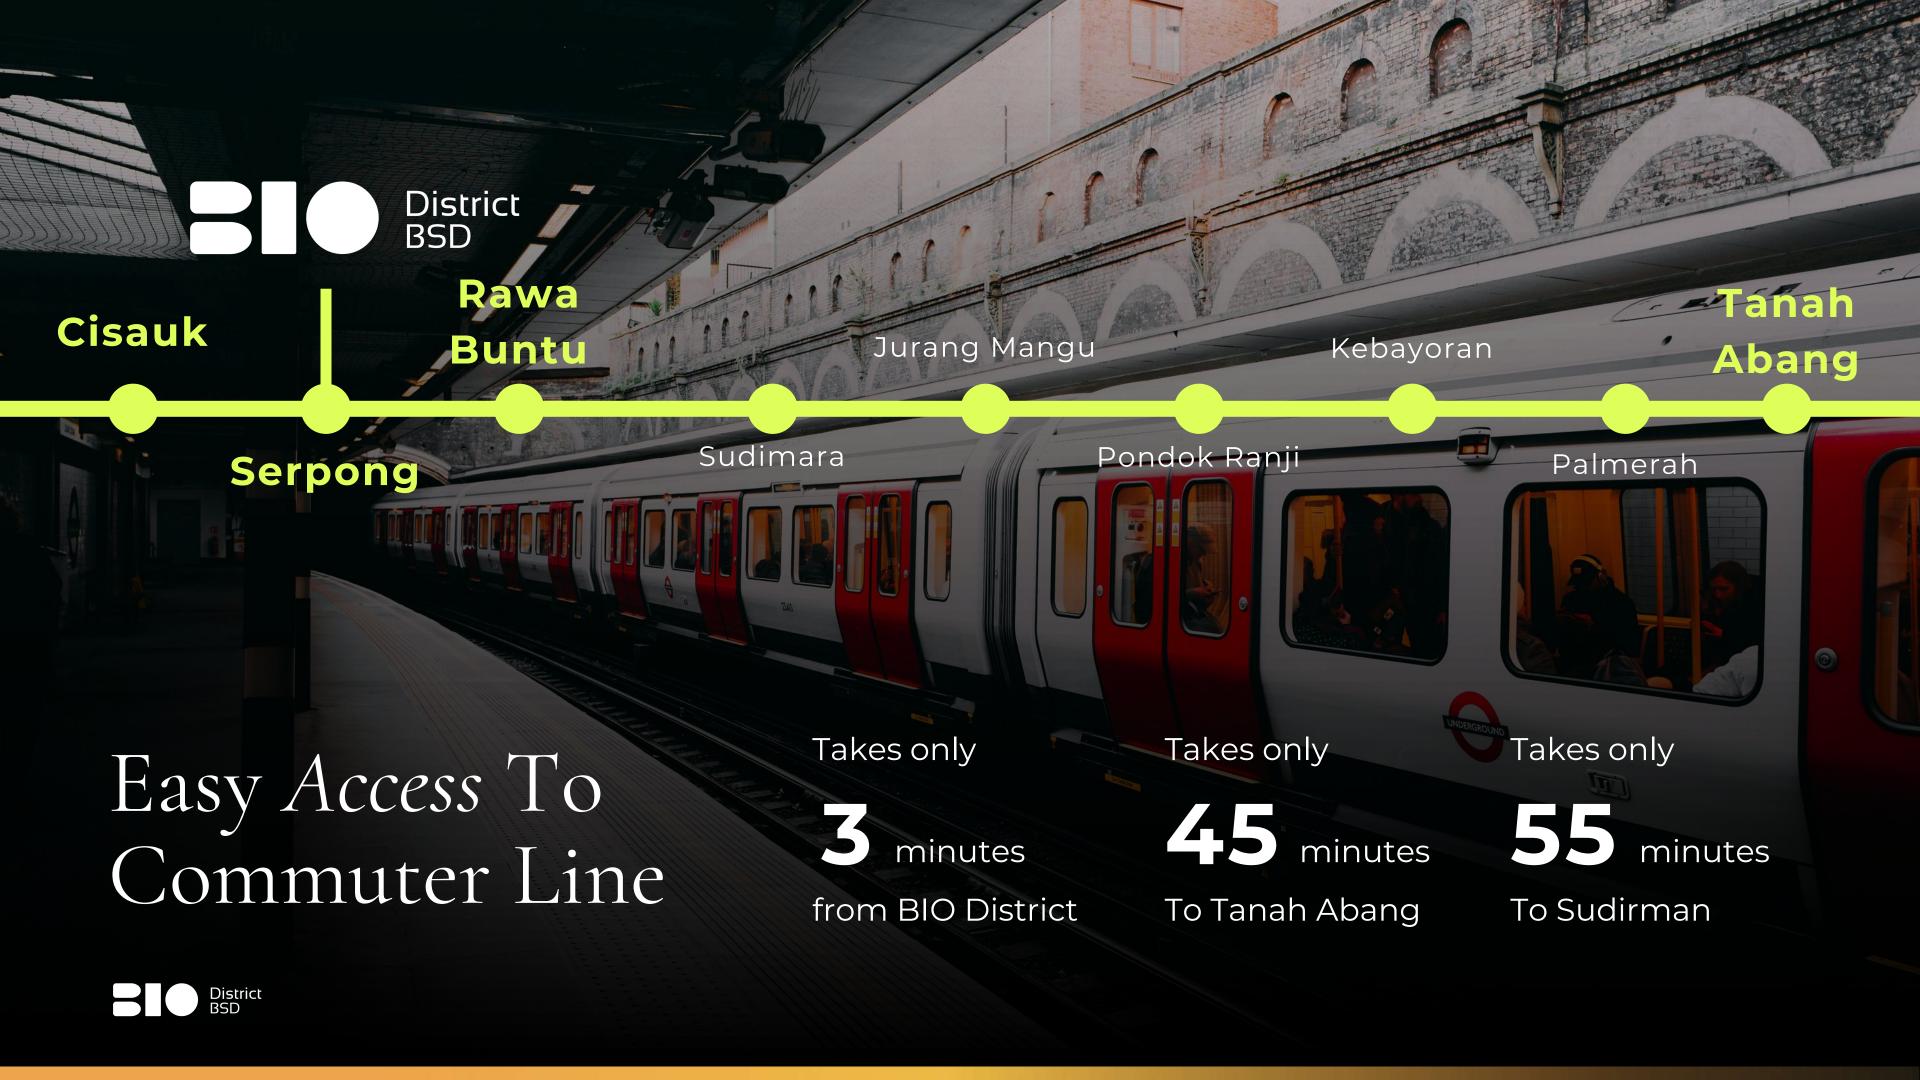

#### **ACCESSIBILITY**

- Rawa Buntu Gate
- Cilenggang Gate
- AEON Gate
- St. Rawa Buntu
- St. Serpong
- St. Cisauk