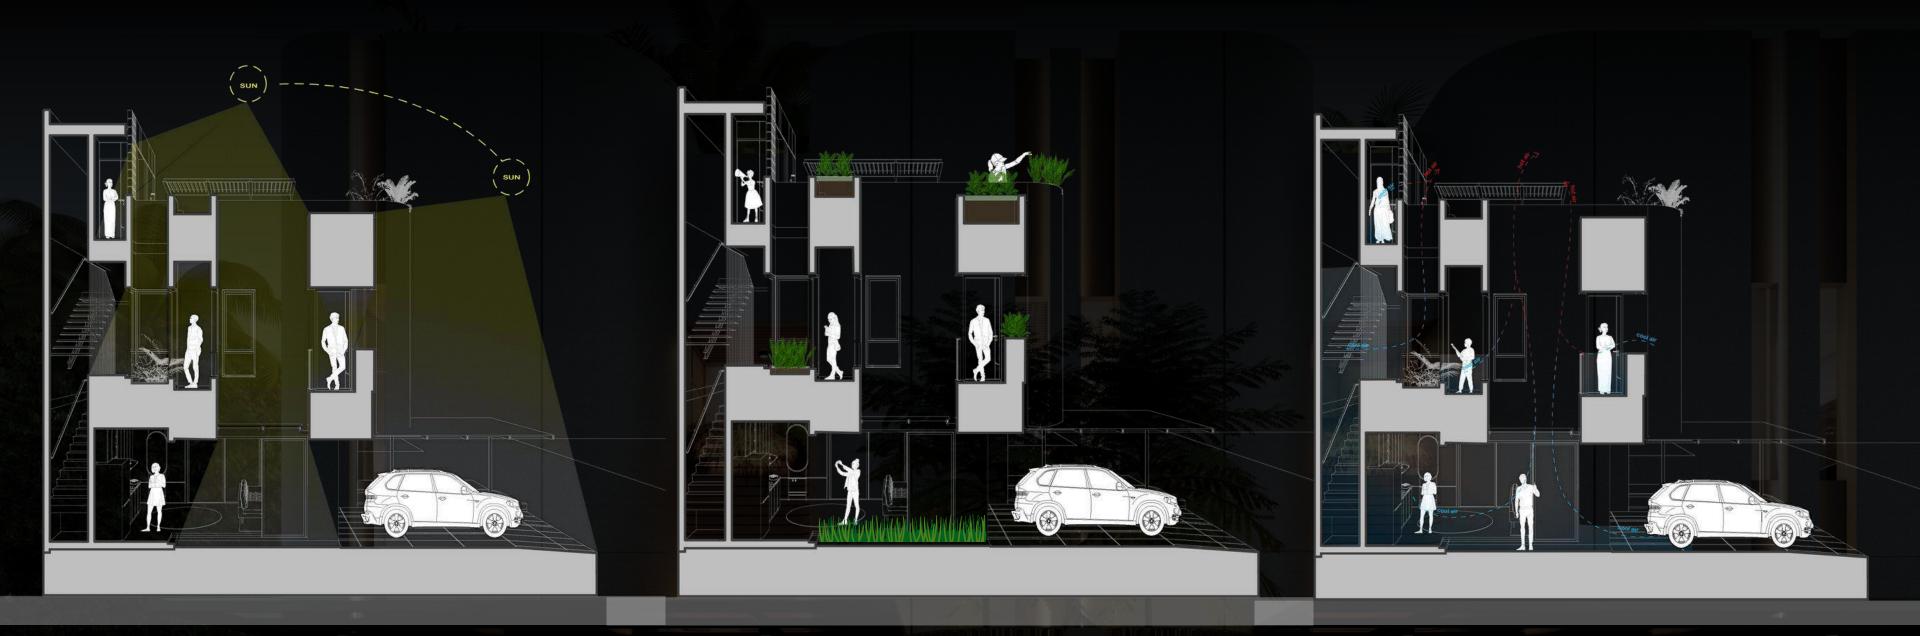

## Biophilic Design

Lighting

Landscape

**Cross Ventilation** 

## Designed For Your Living Experience

Let the sun **LIGHT UP** your day

A private and green sanctuary

Feel the gentle caress of fresh air year round

6 x 12

**TYPE B** 

Floor Area: 114 sqm Build A

Build Area: 92 sqm