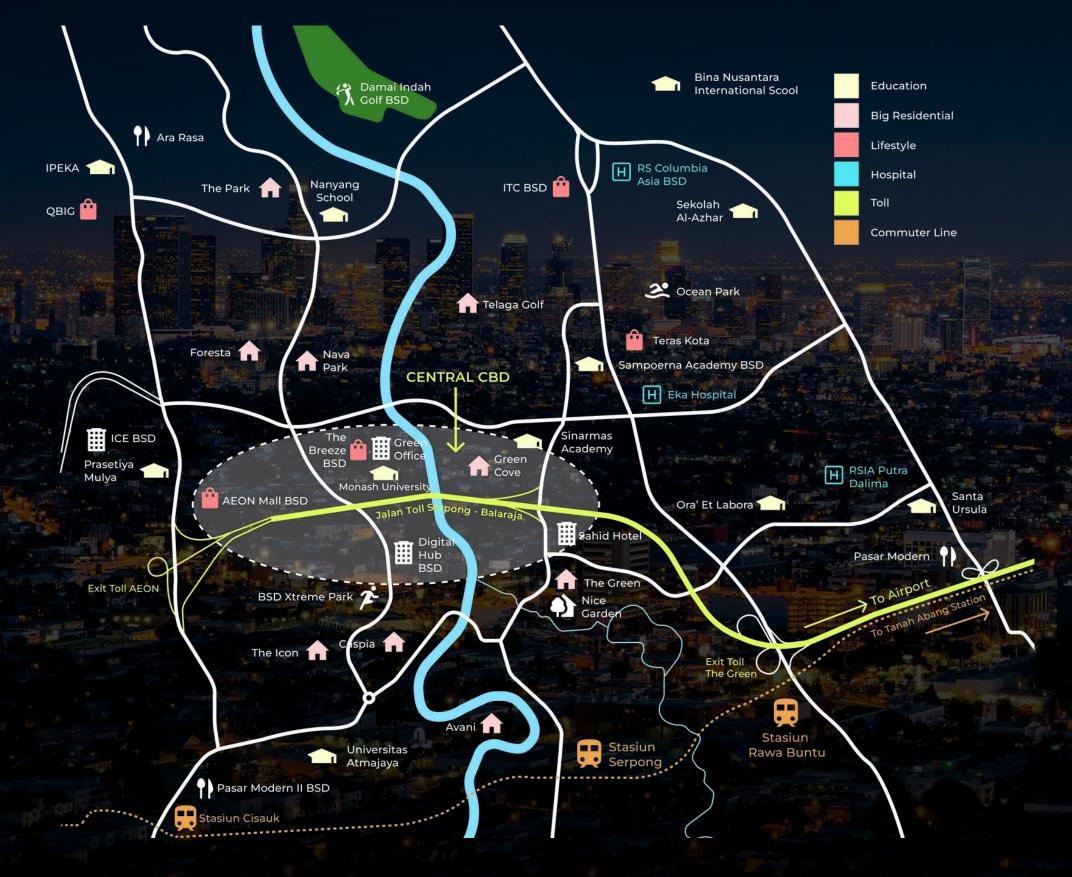

## The Comfort of Living in *The Heart* of BSD

Convenience and an urban lifestyle awaits you here

#### **ACCESSIBILITY**

- Rawa Buntu Gate
- Cilenggang Gate
- AEON Gate
- St. Rawa Buntu
- St. Serpong
- St. Cisauk

#### LIFESTYLE:

- e The Breeze
  - AEON Mall
  - QBIG
  - Teras Kota
  - ITC BSD
  - ICE BSD

#### **EDUCATION:**

- Sinarmas Academy
- Sampoerna Academy
- Santa Ursula
- BINUS School
- Al-Azhar
- Ora' Et Labora
- Univ Prasetiya Mulya
- Monash University

#### **CENTRAL CBD**

- Green Office Building
- Digital Hub BSD
- WIsma BCA
- Foresta Business Loft
- Astra Biz Center

#### **HOSPITAL**

- Eka Hospital
- RS Columbia Asia
- RSIA Putra Dalima

Cilenggang Gate AEON Gate Rawa buntu Gate

Stasiun Serpong Stasiun Rawa Buntu Stasiun Cisauk

Green Office Building
Digital Hub BSD
WIsma BCA
Foresta Business Loft
Astra Biz Center

The Breeze
AEON Mall
QBIG
Ararasa
Teras Kota

Sinarmas Academy
Sampoerna Academy
Nanyang Inter School
Prasetya Muliya
Universitas Atma Jaya
Monash University

Eka Hospital THT Proklamasi