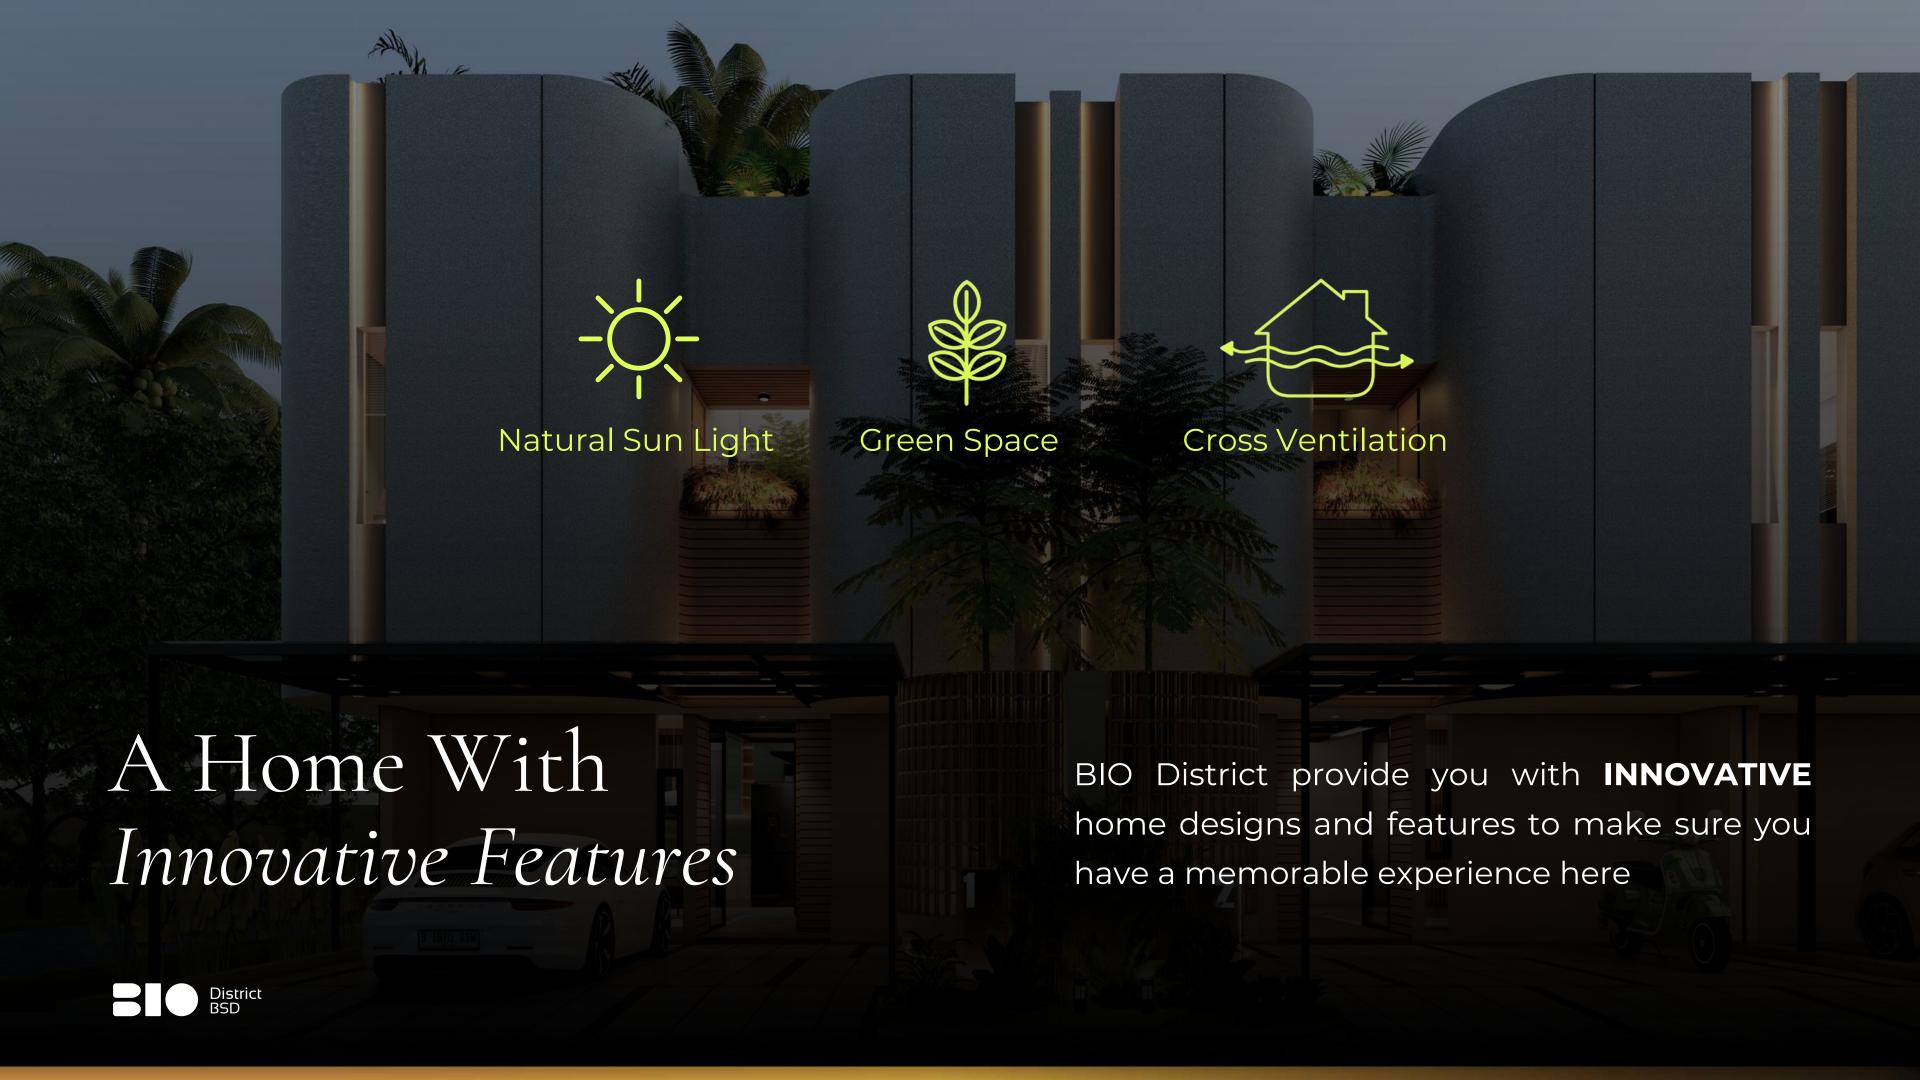

## Biophilic Design

Lighting

Landscape

**Cross Ventilation** 

## Designed For Your Living Experience

Let the sun **LIGHT UP** your day

A private and green sanctuary

Feel the gentle caress of fresh air year round

6 x 12

**TYPE B** 

Floor Area: 114 sqm Build A

Build Area: 92 sqm