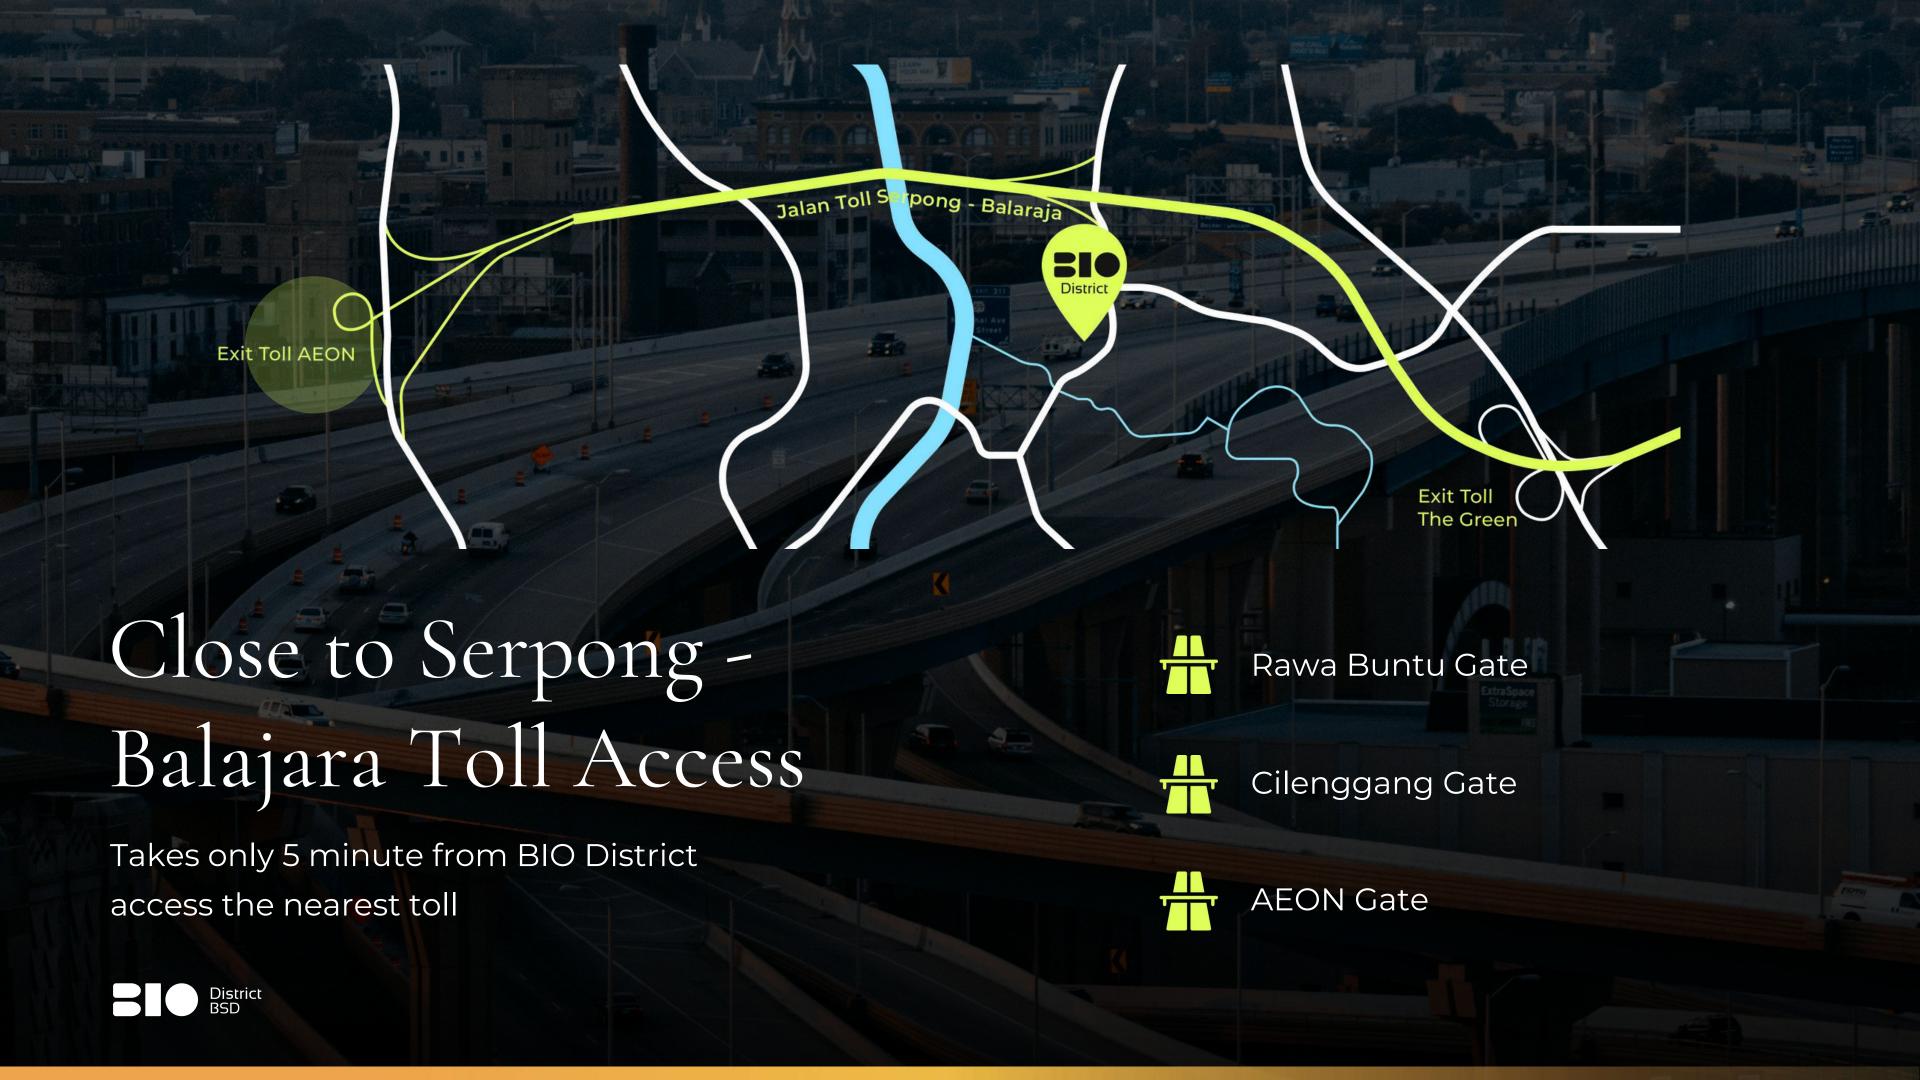

#### **ACCESSIBILITY**

- Rawa Buntu Gate
- Cilenggang Gate
- AEON Gate
- St. Rawa Buntu
- St. Serpong
- St. Cisauk