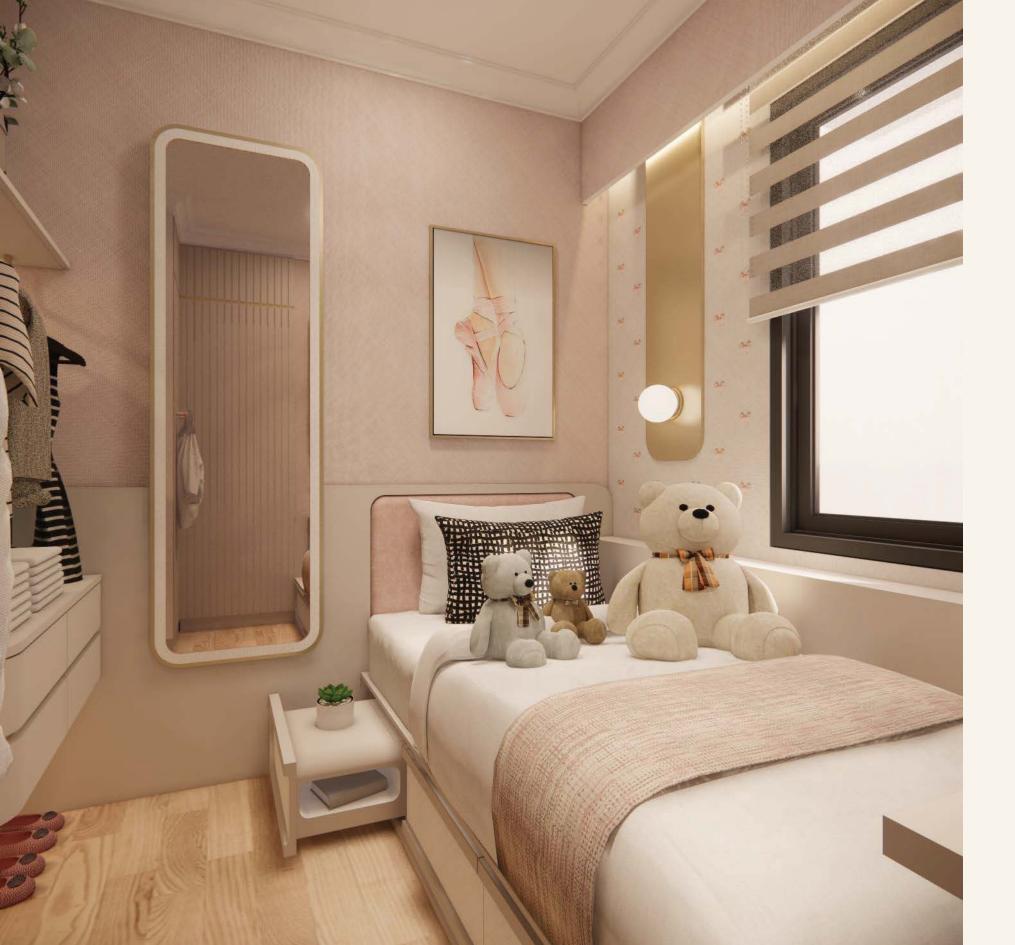

### CHILDREN'S BEDROOM

First Floor Second Floor Third Floor

5X12

LT: 72 m<sup>2</sup> LB: 120 m<sup>2</sup>

FIRST FLOOR

DINING ROOM

### CHILDREN'S BEDROOM