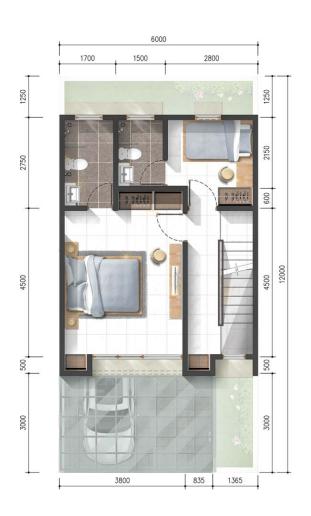

### MASTER BEDROOM

### CHILDREN'S BEDROOM

First Floor Second Floor Third Floor

5X12

LT: 72 m<sup>2</sup> LB: 120 m<sup>2</sup>

FIRST FLOOR

DINING ROOM