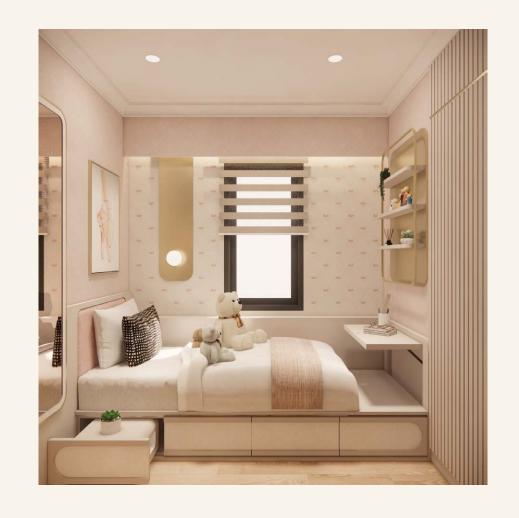

### CHILDREN'S BEDROOM

First Floor Second Floor Third Floor

5X12

LT: 72 m<sup>2</sup> LB: 120 m<sup>2</sup>

FIRST FLOOR

DINING ROOM

### CHILDREN'S BEDROOM

THIRD FLOOR

### CHILDREN'S BEDROOM

(OPTIONAL)

First Floor Second Floor Third Floor

8X12

LT: 96 m<sup>2</sup> LB: 154 m<sup>2</sup>

FIRST FLOOR