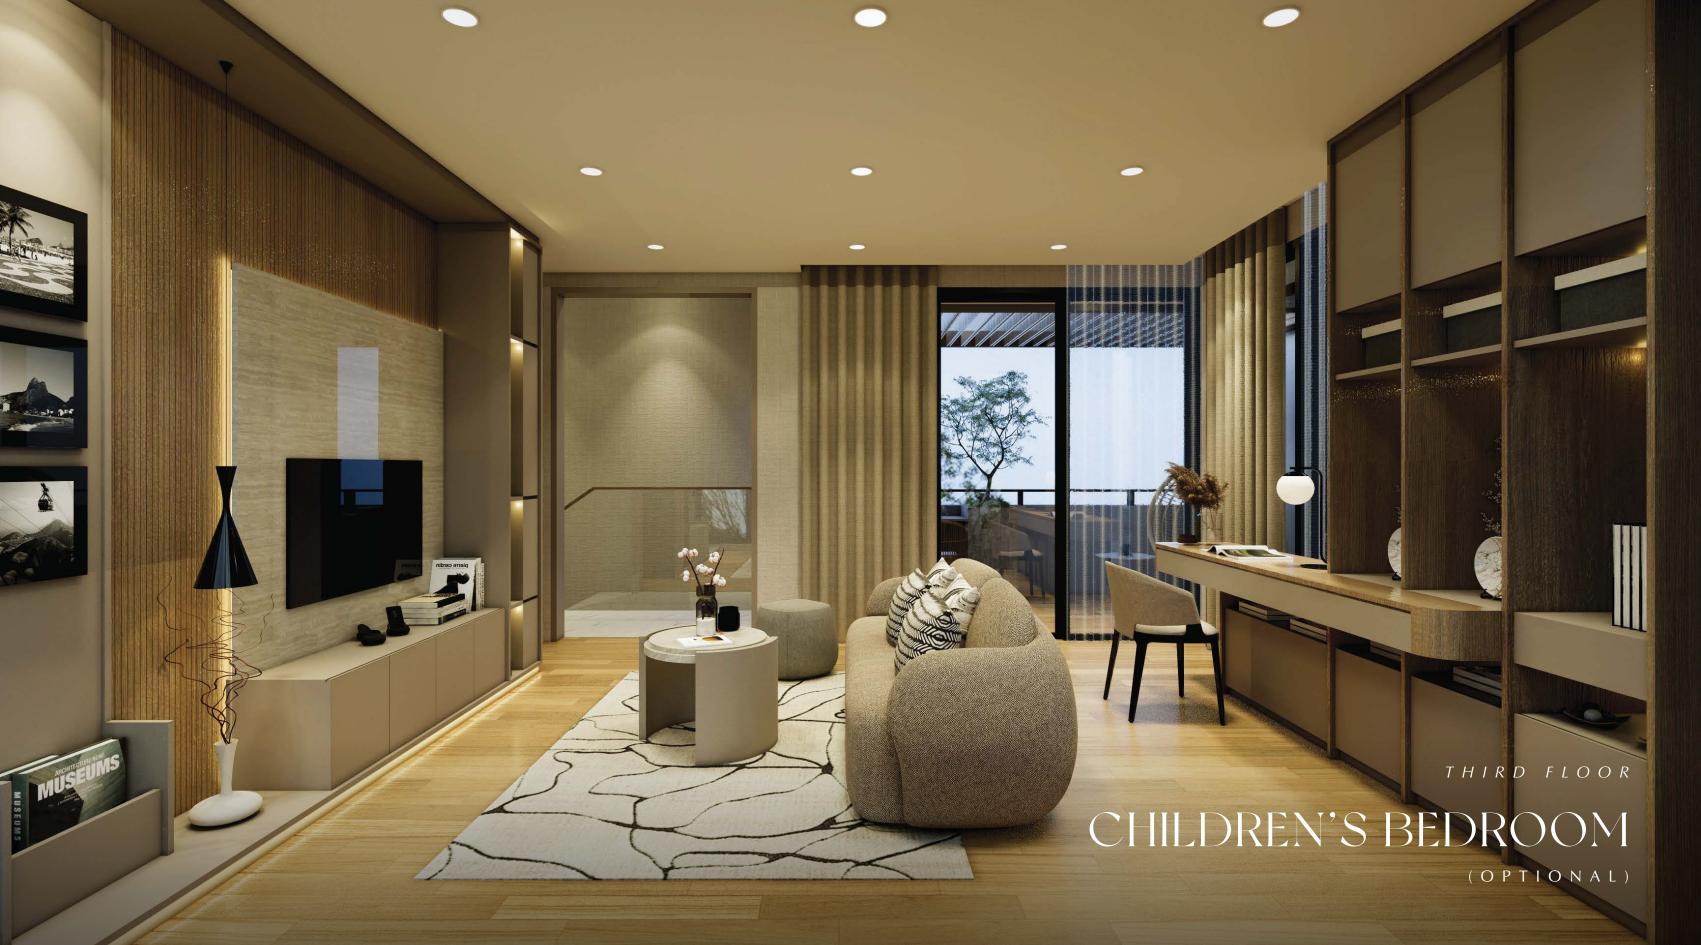

### CHILDREN'S BEDROOM

First Floor Second Floor Third Floor

5X12

LT: 72 m<sup>2</sup> LB: 120 m<sup>2</sup>

FIRST FLOOR

DINING ROOM

### CHILDREN'S BEDROOM

THIRD FLOOR

### CHILDREN'S BEDROOM

(OPTIONAL)

First Floor Second Floor Third Floor

8X12

LT: 96 m<sup>2</sup> LB: 154 m<sup>2</sup>

FIRST FLOOR