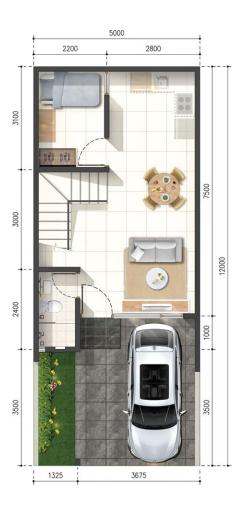

### LIVING & DINING AREA

FIRST FLOOR

### CHILDREN'S BEDROOM

First Floor Second Floor Third Floor

5X12

LT: 72 m<sup>2</sup> LB: 120 m<sup>2</sup>

FIRST FLOOR

DINING ROOM