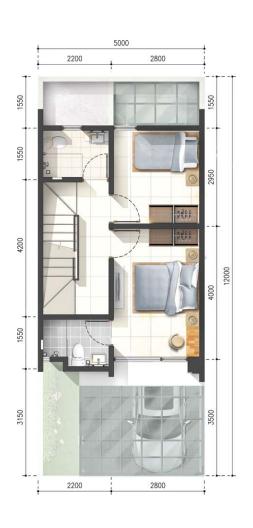

### GUEST BEDROOM

### MASTER BEDROOM

### CHILDREN'S BEDROOM

First Floor Second Floor Third Floor

5X12

LT: 72 m<sup>2</sup> LB: 120 m<sup>2</sup>

FIRST FLOOR

DINING ROOM