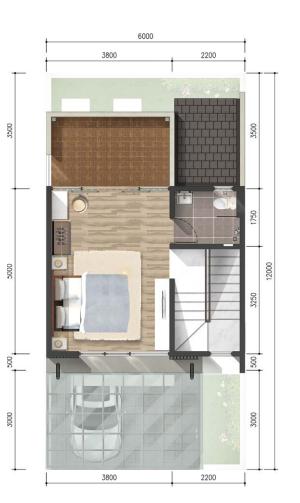

### CHILDREN'S BEDROOM

(OPTIONAL)

First Floor Second Floor Third Floor

8X12

LT: 96 m<sup>2</sup> LB: 154 m<sup>2</sup>

FIRST FLOOR

### LIVING ROOM

FIRST FLOOR

KITCHEN

### MASTER BEDROOM

### CHILDREN'S BEDROOM

### LAUNDRY AREA

THIRD FLOOR

BALCONY

First Floor Second Floor Third Floor