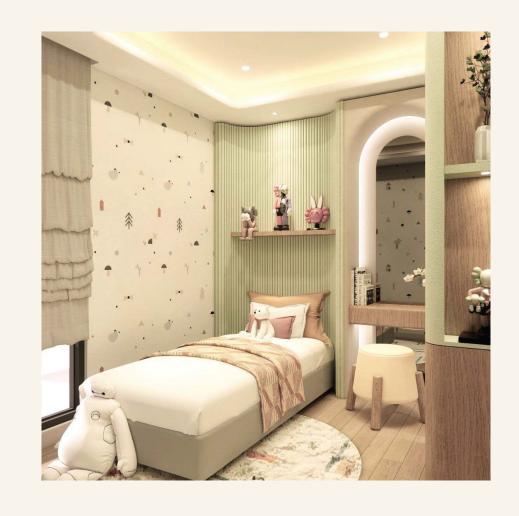

### CHILDREN'S BEDROOM

First Floor Second Floor Third Floor

5X12

LT: 72 m<sup>2</sup> LB: 120 m<sup>2</sup>

FIRST FLOOR

DINING ROOM

### CHILDREN'S BEDROOM

THIRD FLOOR