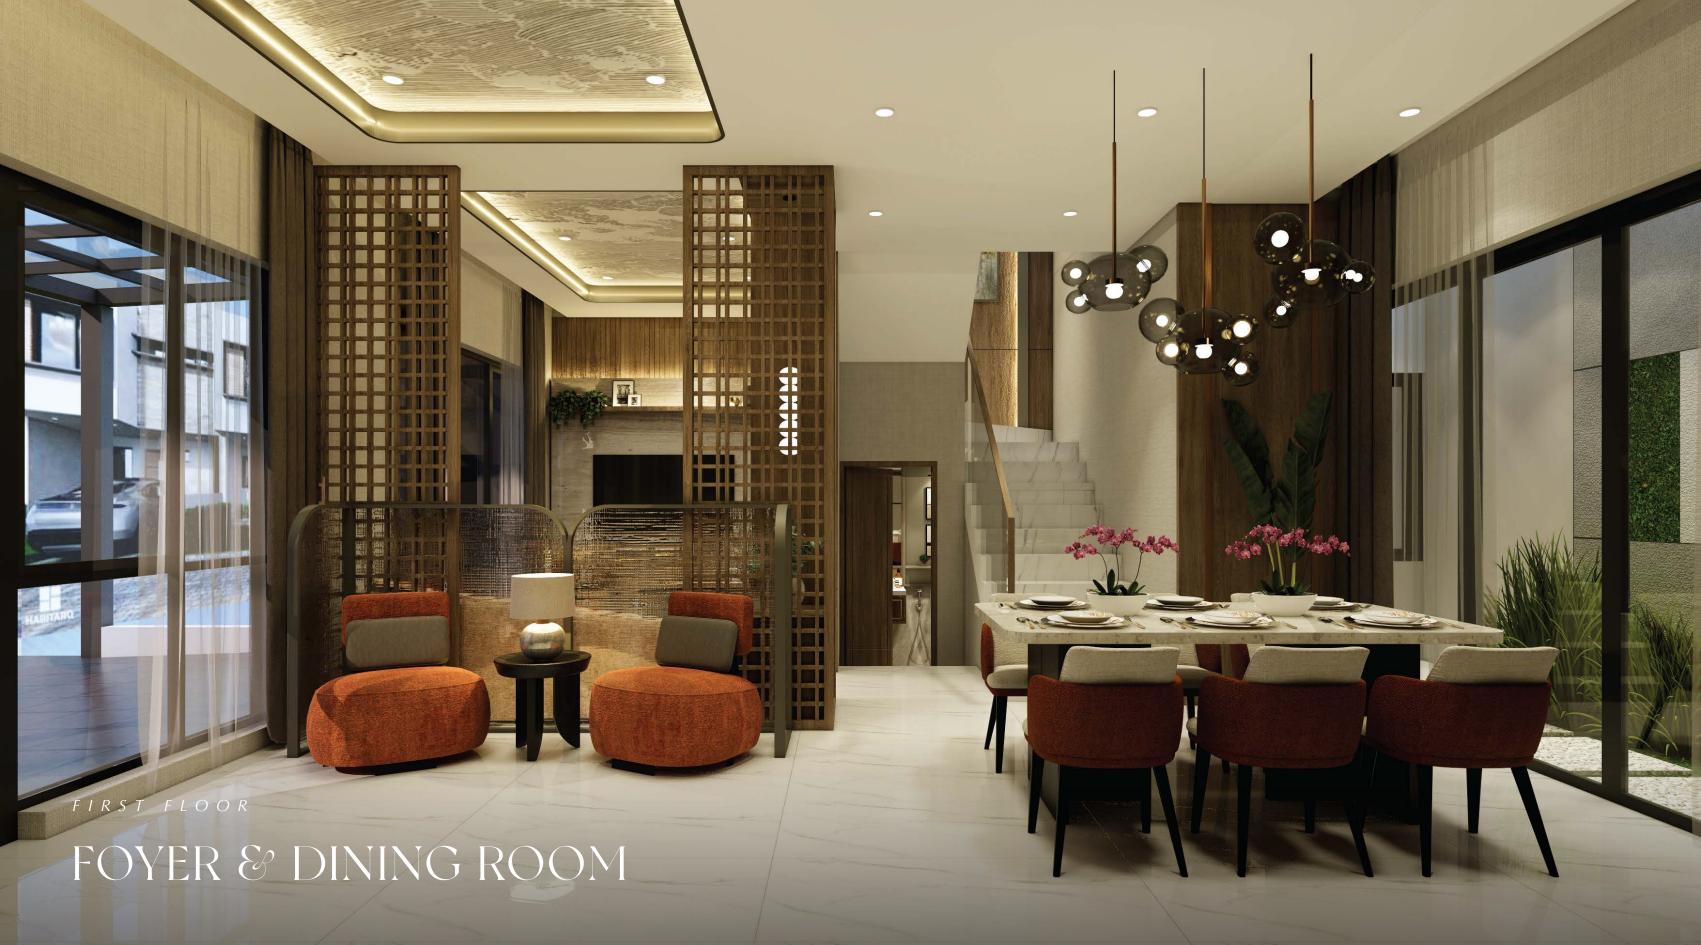

### LIVING & DINING AREA

FIRST FLOOR

### CHILDREN'S BEDROOM

First Floor Second Floor Third Floor

5X12

LT: 72 m<sup>2</sup> LB: 120 m<sup>2</sup>

FIRST FLOOR

DINING ROOM