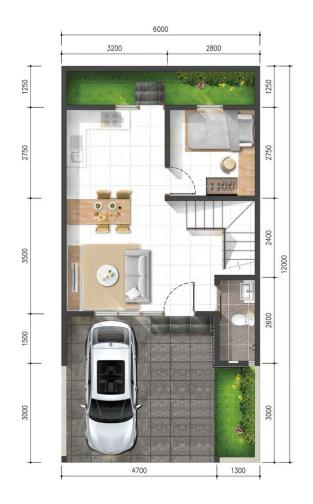

LT: 60 m<sup>2</sup> LB: 95 m<sup>2</sup>

FIRST FLOOR

### LIVING & DINING AREA

FIRST FLOOR

### GUEST BEDROOM