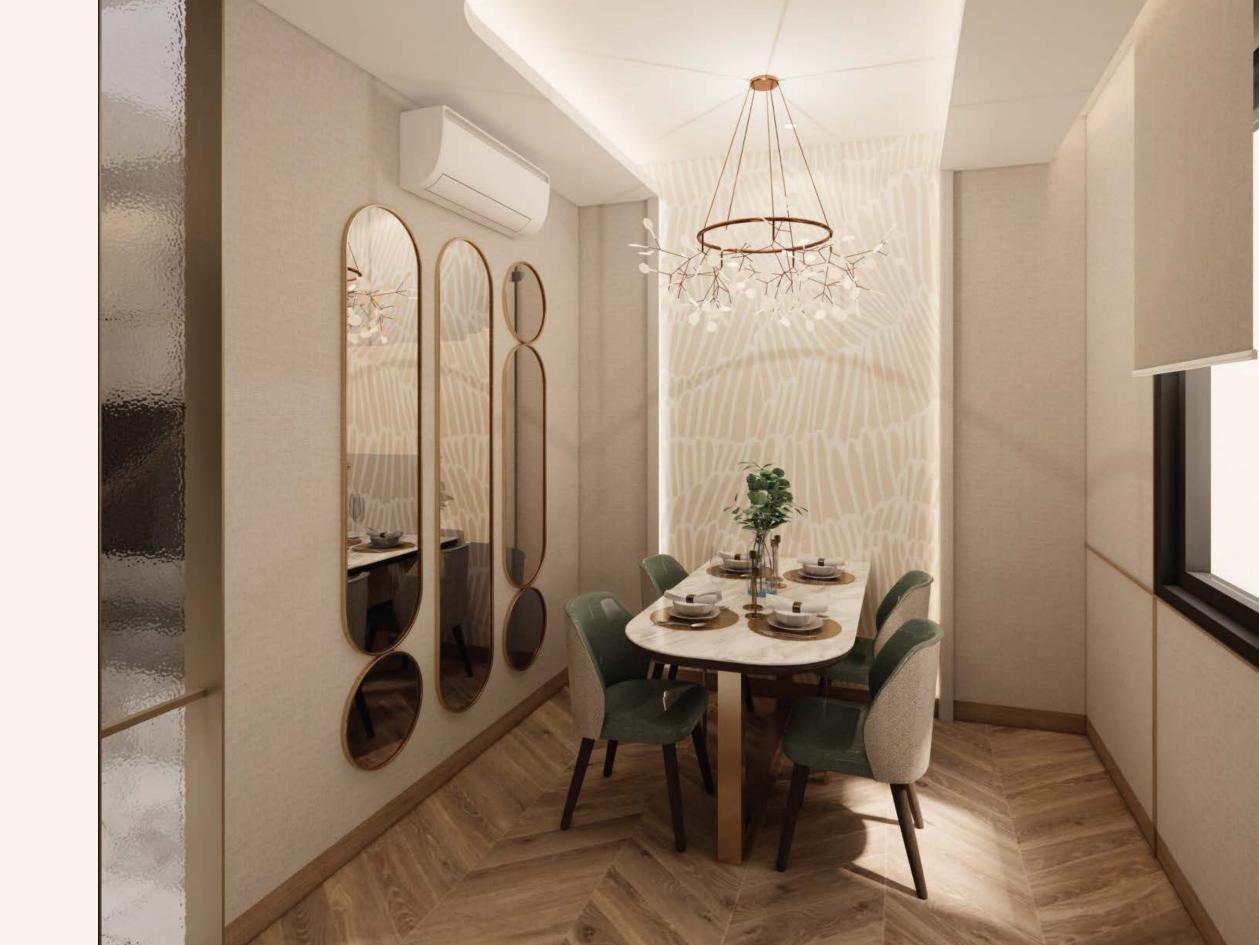

### LIVING & DINING AREA

FIRST FLOOR

### CHILDREN'S BEDROOM

First Floor Second Floor Third Floor

5X12

LT: 72 m<sup>2</sup> LB: 120 m<sup>2</sup>

FIRST FLOOR

DINING ROOM