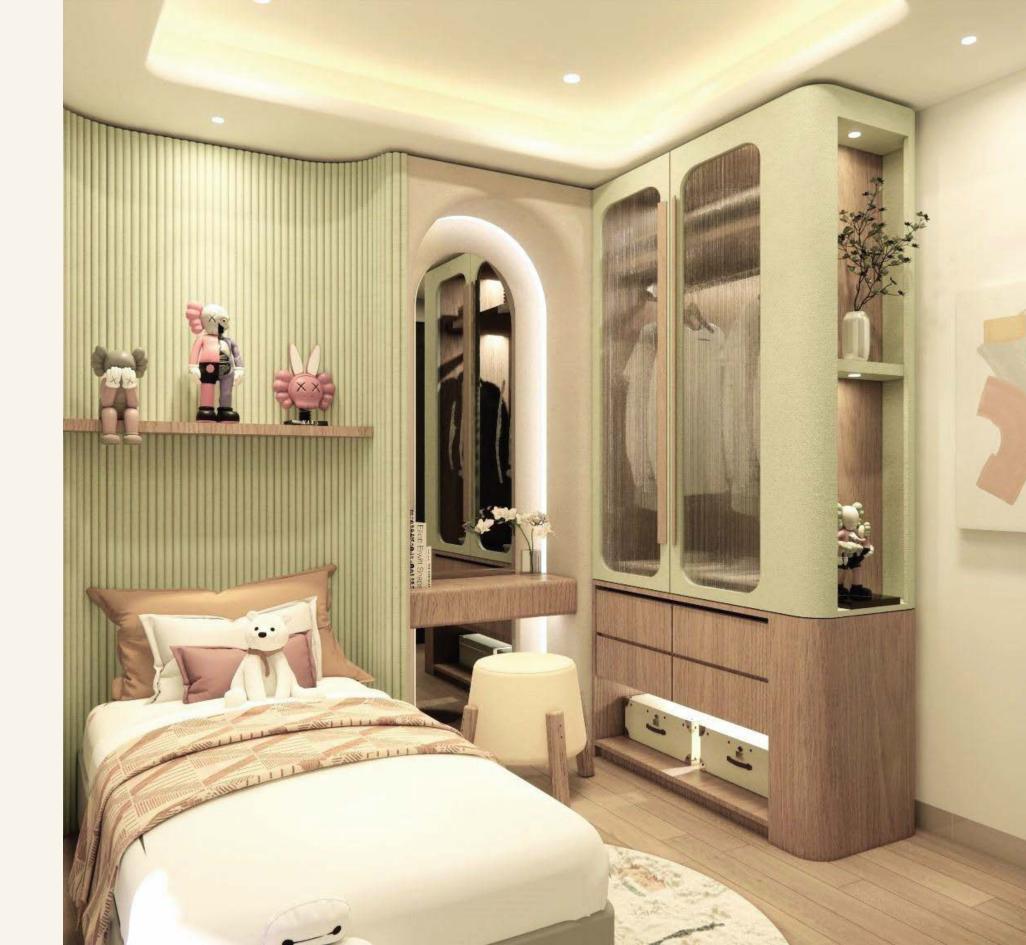

### CHILDREN'S BEDROOM

First Floor Second Floor Third Floor

5X12

LT: 72 m<sup>2</sup> LB: 120 m<sup>2</sup>

FIRST FLOOR

DINING ROOM

### CHILDREN'S BEDROOM

THIRD FLOOR