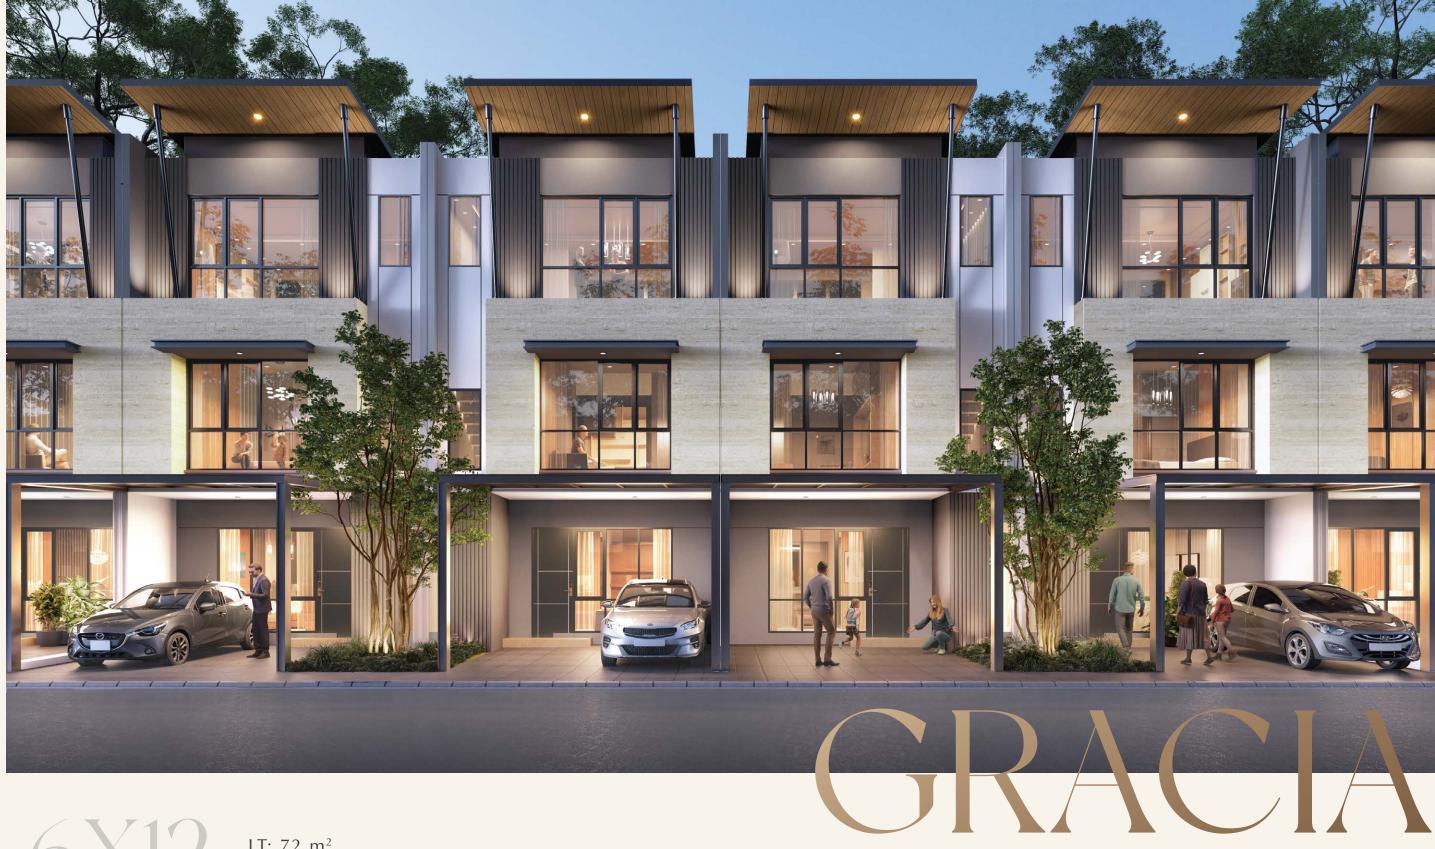

### CHILDREN'S BEDROOM

First Floor Second Floor Third Floor

5X12

LT: 72 m<sup>2</sup> LB: 120 m<sup>2</sup>

FIRST FLOOR

DINING ROOM

# SITE PLAN

Elysia 5x12

Gracia 6x12

Luxia 8x12