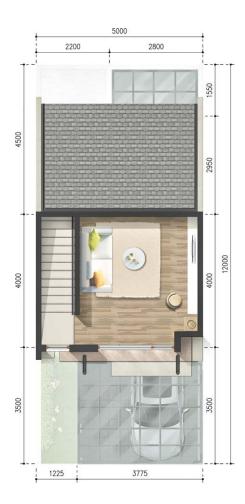

### CHILDREN'S BEDROOM

THIRD FLOOR

### LAUNDRY AREA

THIRD FLOOR

BALCONY

First Floor Second Floor Third Floor