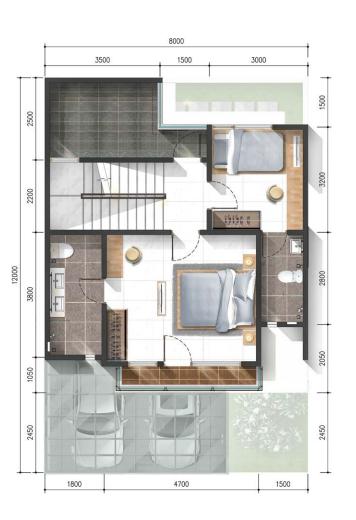

artfully constructed detail.

From the sleek architectural lines to the thoughtfully curated interiors, every element is honed to perfection.







LT: 60 m<sup>2</sup> LB: 95 m<sup>2</sup>



FIRST FLOOR

### LIVING & DINING AREA



FIRST FLOOR

### GUEST BEDROOM





### MASTER BEDROOM



### CHILDREN'S BEDROOM

















First Floor Second Floor Third Floor



5X12

LT: 72 m<sup>2</sup> LB: 120 m<sup>2</sup>





FIRST FLOOR

DINING ROOM







### CHILDREN'S BEDROOM



THIRD FLOOR

### CHILDREN'S BEDROOM

(OPTIONAL)















First Floor Second Floor Third Floor



8X12

LT: 96 m<sup>2</sup> LB: 154 m<sup>2</sup>





FIRST FLOOR

### LIVING ROOM



FIRST FLOOR

KITCHEN





### MASTER BEDROOM



### CHILDREN'S BEDROOM





### LAUNDRY AREA





THIRD FLOOR

BALCONY











First Floor Second Floor Third Floor

# 2nd PHASE

# SITE PLAN

Elysia 5x12

Gracia 6x12

Luxia 8x12

# 

|                           | ELYSIA (LA 60 m <sup>2</sup>   BA 95 m <sup>2</sup> )                                                             | GRACIA (LA 72 m <sup>2</sup>   BA 120 m <sup>2</sup> )                                                           |
|---------------------------|-------------------------------------------------------------------------------------------------------------------|------------------------------------------------------------------------------------------------------------------|
| FOUNDATION                | Mini Pile                                                                                                         | Mini Pile