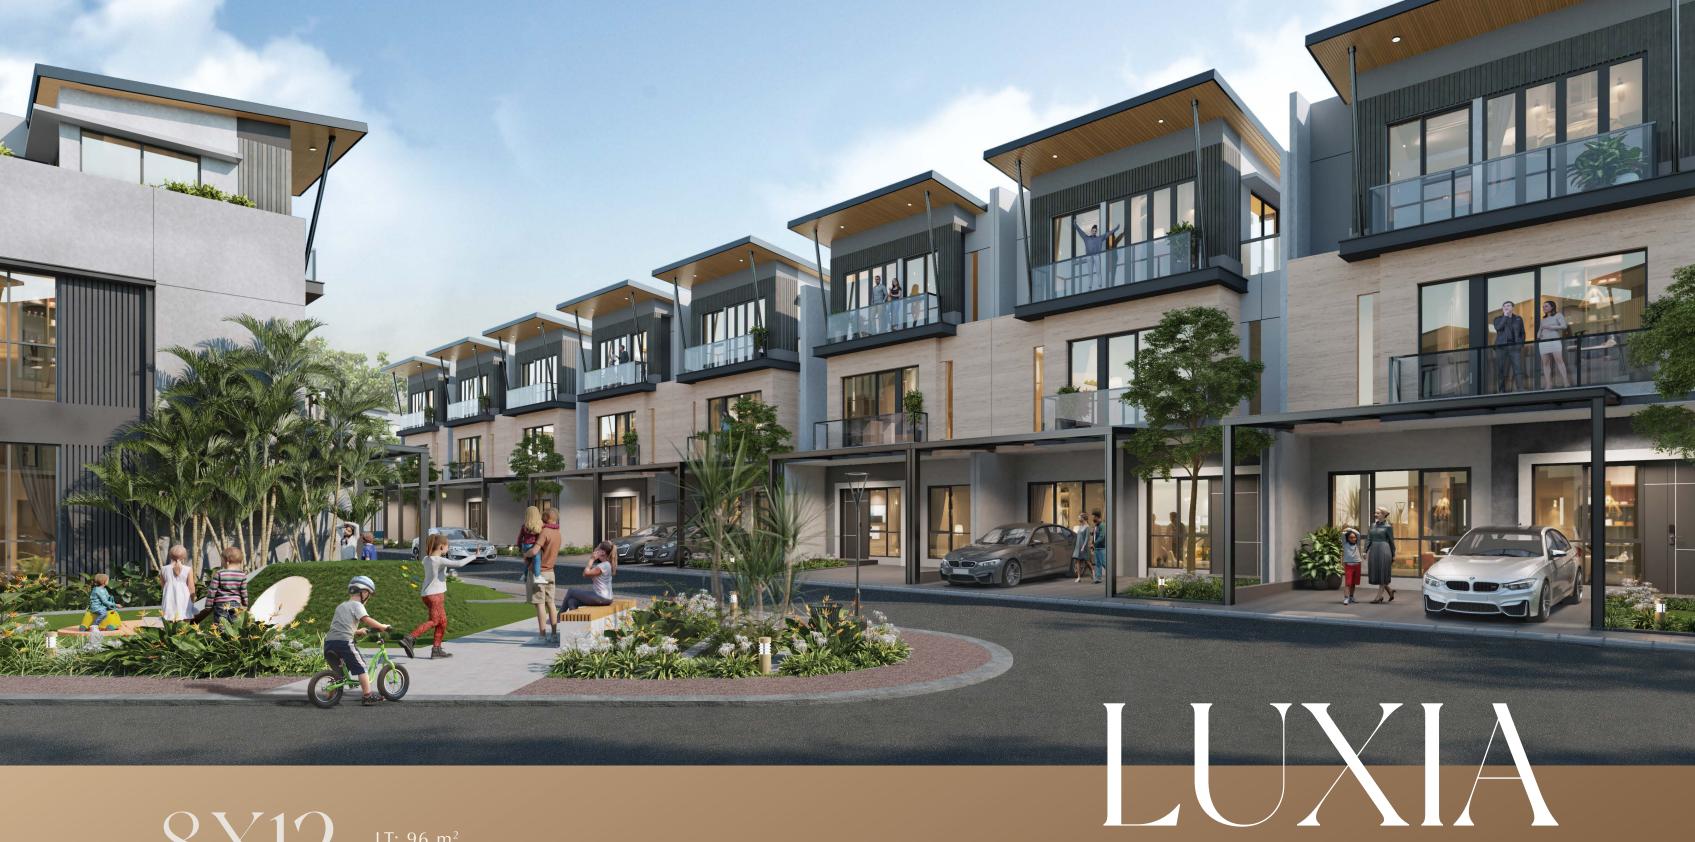

### CHILDREN'S BEDROOM

(OPTIONAL)

First Floor Second Floor Third Floor

8X12

LT: 96 m<sup>2</sup> LB: 154 m<sup>2</sup>

FIRST FLOOR

# SITE PLAN

Elysia 5x12

Gracia 6x12

Luxia 8x12