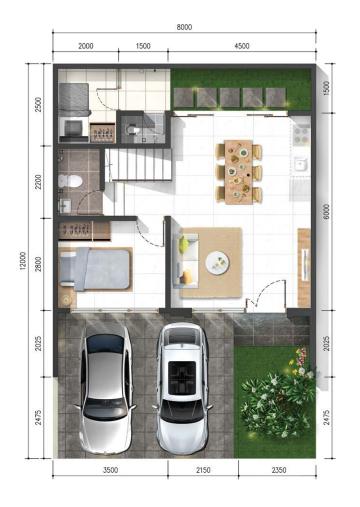

y artfully constructed detail.

From the sleek architectural lines to the thoughtfully curated interiors, every element is honed to perfection.







LT: 60 m<sup>2</sup> LB: 95 m<sup>2</sup>



FIRST FLOOR

### LIVING & DINING AREA



FIRST FLOOR

### GUEST BEDROOM





### MASTER BEDROOM



### CHILDREN'S BEDROOM

















First Floor Second Floor Third Floor



5X12

LT: 72 m<sup>2</sup> LB: 120 m<sup>2</sup>





FIRST FLOOR

DINING ROOM







### CHILDREN'S BEDROOM



THIRD FLOOR

### CHILDREN'S BEDROOM

(OPTIONAL)















First Floor Second Floor Third Floor



8X12

LT: 96 m<sup>2</sup> LB: 154 m<sup>2</sup>





FIRST FLOOR

### LIVING ROOM



FIRST FLOOR

KITCHEN





### MASTER BEDROOM



### CHILDREN'S BEDROOM





### LAUNDRY AREA





THIRD FLOOR

BALCONY











First Floor Second Floor Third Floor

# 2nd PHASE

# SITE PLAN

Elysia 5x12

Gracia 6x12

Luxia 8x12

# 

|                           | ELYSIA (LA 60 m <sup>2</sup>   BA 95 m <sup>2</sup> )                                                             | GRACIA (LA 72 m <sup>2</sup>   BA 120 m <sup>2</sup> )                                                           |
|---------------------------|-------------------------------------------------------------------------------------------------------------------|------------------------------------------------------------------------------------------------------------------|
| FOUNDATION                | Mini Pile                                                                                                         | Mini Pile