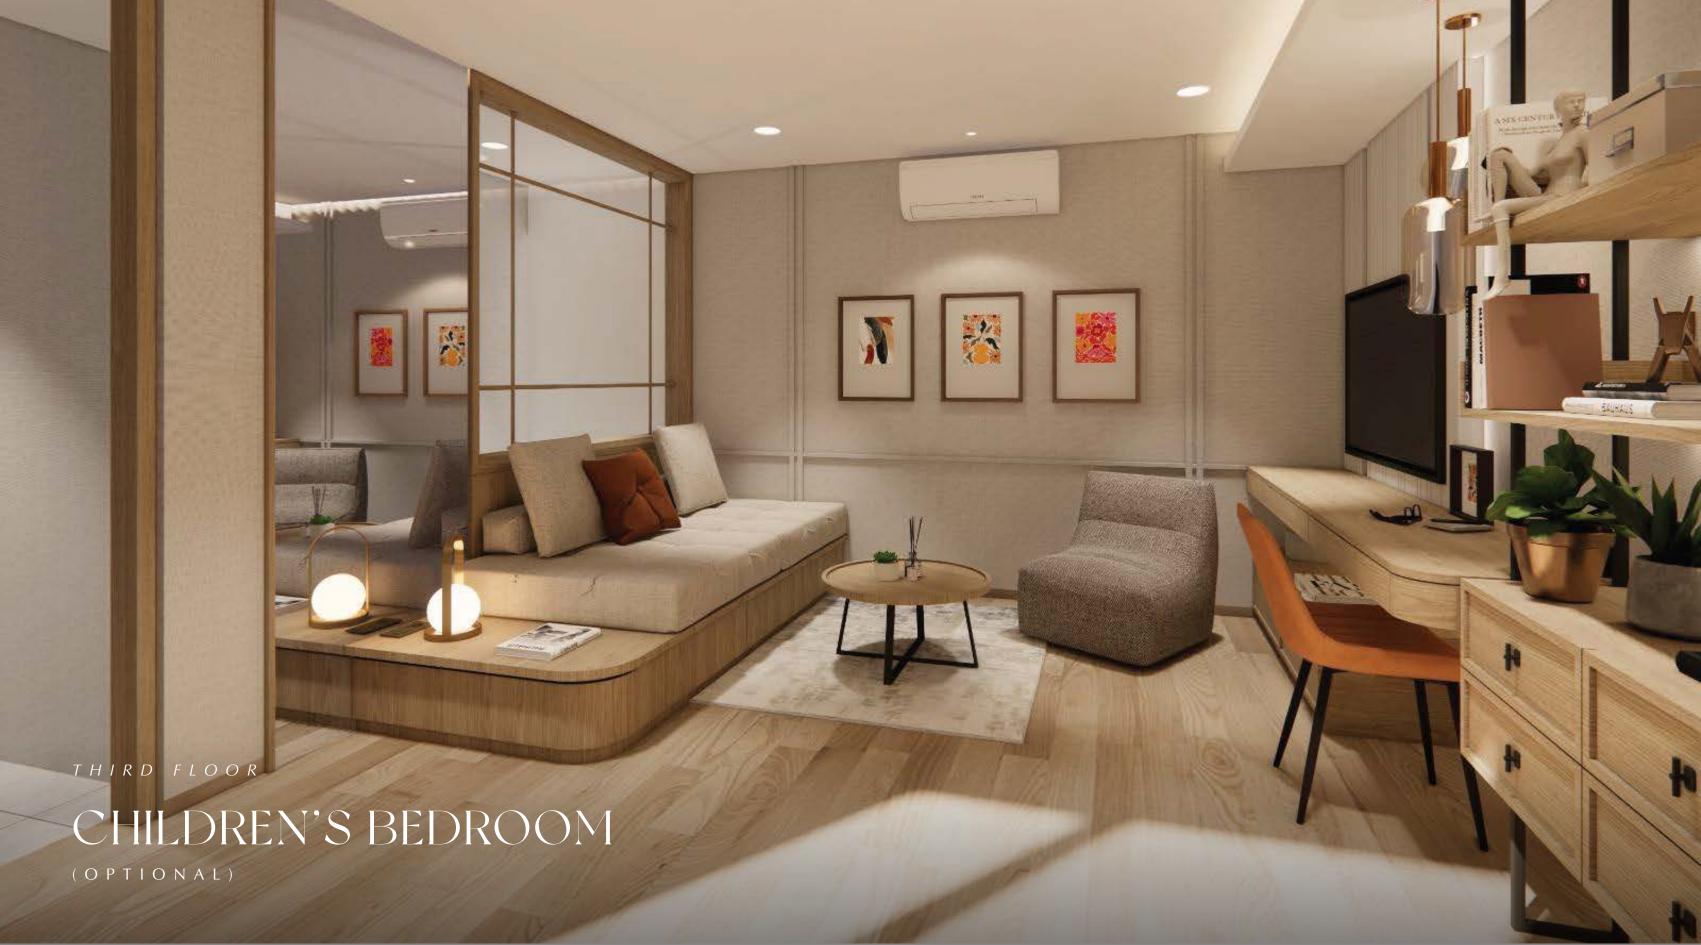

### CHILDREN'S BEDROOM

(OPTIONAL)

First Floor Second Floor Third Floor

8X12

LT: 96 m<sup>2</sup> LB: 154 m<sup>2</sup>

FIRST FLOOR