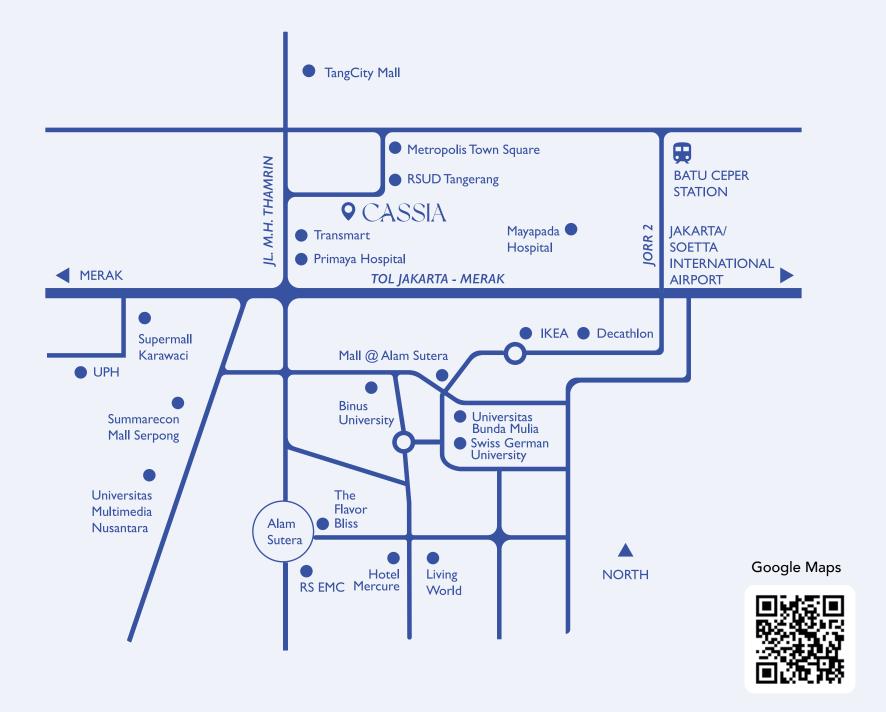

# THE IDEAL LOCATION

In the heart of Tangerang, lies an oasis which blends city living with surroundings that allow you to pursue your many passions. In just minutes, Cassia connects you with quality schools and universities, health care, sports facilities, entertainment, shopping, and the Soekarno-Hatta International Airport. Its prime site means time-saving conveniences, so you can create more special moments with loved ones.

#### PROXIMITY TO KEY AREAS

Cassia is strategically located with easy access to major transportation routes, schools, hospitals, shopping centers, and entertainment hubs. Enjoy the convenience of urban living while residing in a serene locale.