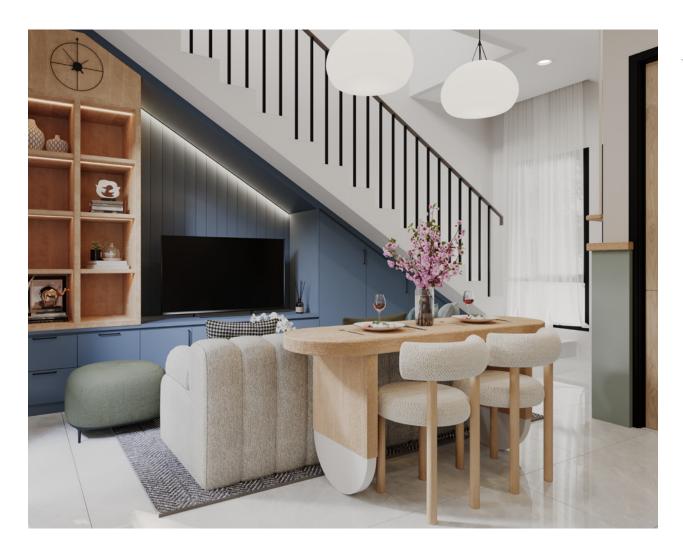

## OPEN LIVING ROOM & COMFORT BEDROOM

The family room is a true expansive oasis, boasting an open and airy natural light, creating a bright and inviting atmosphere. As you step into this room, the seamless integration of windows enhances

Every detail has been considered for cozy living. The layout is intelligently designed to maximize comfort, with ample space for placement of furniture to enhance