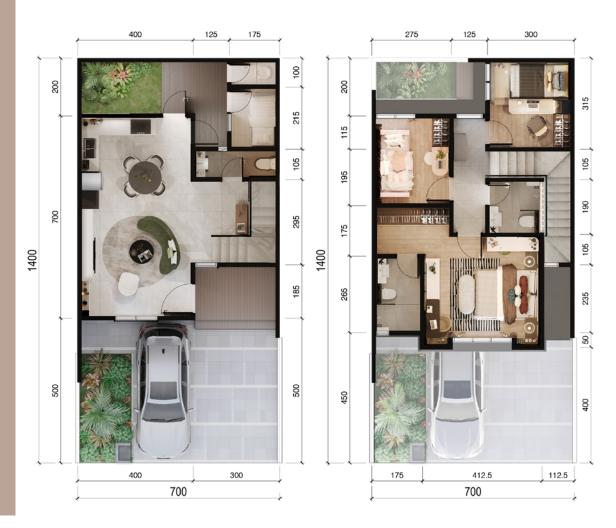

## VELA.

6X16

Vela presents an everlasting home designed to cater to the aspirations of young couples in pursuit of an ideal living environment for both themselves and their children. The concept behind Vela is to provide a residence that fosters a sense of comfort, growth, and togetherness, offering a space that nurtures familial bonds.

LAND SIZE

**BUILDING SIZE** 

 $96 \, \text{sgm} \, 103 \, \text{sgm}$ 

3+1 **EDROOMS** BATHROOMS

115 105 267.5 150 14444 8 1600 4444 130 150 127.5 95 287.5 600

1st FLOOR

2<sup>nd</sup> FLOOR