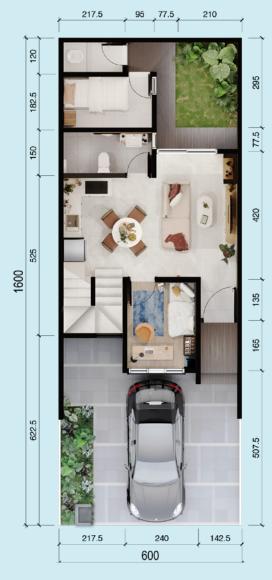

LAND SIZE

**BUILDING SIZE** 

85<sub>SQM</sub>

BEDROOMS

**BATHROOMS** 

1st FLOOR

2<sup>nd</sup> FLOOR

## A COZY HAVEN

A welcoming entryway sets the tone for comfort, with a carefully designed exterior that beckons residents and guests alike. As you approach, the sight of a charming porch creates an immediate sense of warmth. The architectural details, from the elegantly framed doorway to the thoughtfully chosen color palette, contribute to an exterior that doesn't just stand as a structure but unfolds as an invitation into a cozy haven.

## OPEN LIVING ROOM & COMFORT BEDROOM

The family room is a true expansive oasis, boasting an open and airy natural light, creating a bright and inviting atmosphere. As you step into this room, the seamless integration of windows enhances

Every detail has been considered for cozy living. The layout is intelligently designed to maximize comfort, with ample space for placement of furniture to enhance