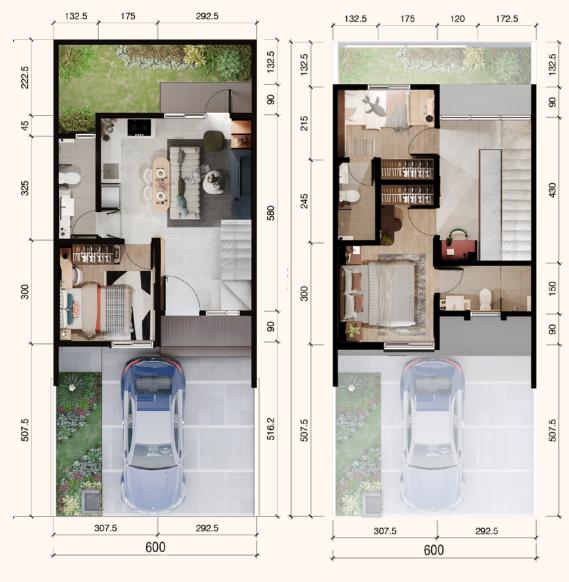

LAND SIZE

**BUILDING SIZE** 

 $96 \, \text{sgm} \, 103 \, \text{sgm}$ 

3+1 **EDROOMS** BATHROOMS

115 105 267.5 150 14444 8 1600 4444 130 150 127.5 95 287.5 600

1st FLOOR

2<sup>nd</sup> FLOOR