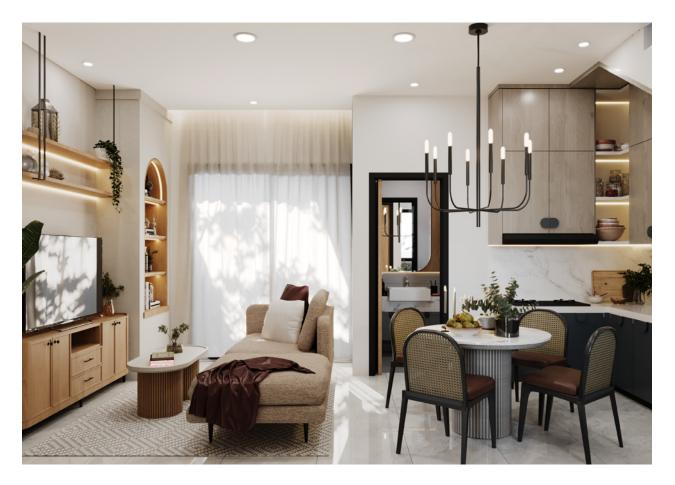

## OPEN LIVING ROOM & COMFORT BEDROOM

The family room is a true expansive oasis, boasting an open and airy natural light, creating a bright and inviting atmosphere. As you step into this room, the seamless integration of windows enhances

Every detail has been considered for cozy living. The layout is intelligently designed to maximize comfort, with ample space for placement of furniture to enhance