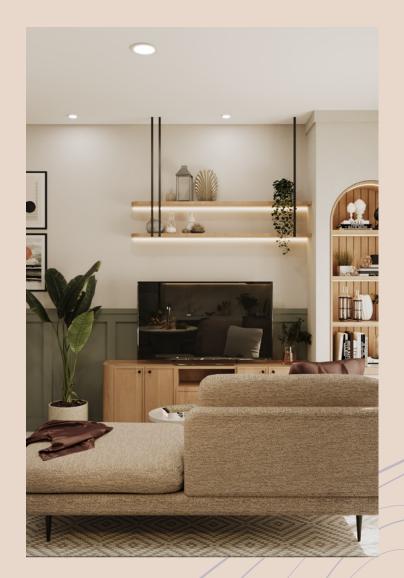

## OPEN LIVING ROOM & COMFORT BEDROOM

The family room is a true expansive oasis, boasting an open and airy natural light, creating a bright and inviting atmosphere. As you step into this room, the seamless integration of windows enhances

Every detail has been considered for cozy living. The layout is intelligently designed to maximize comfort, with ample space for placement of furniture to enhance