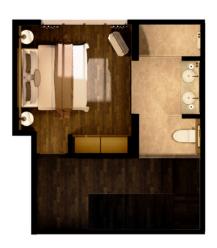

## Kunyit Villa

1 BEDROOM VILLA
1 BATHROOM
SPACIOUS LIVING ROOM
SPACIOUS BALCONY
SWIMMING POOL

· Bedroom: (Parquet Gracewood)

·Flooring: Living Room & Bathroom (Marble)

· Facility: AC (1), water heater ready, internet &

TV cable ready (installation only)

·Interior & Furniture not included

101 sq. m 103,8 sg. m

Compact Living

SERVING THE ENVIRONMENT WHILE HUMBLY MEETING YOUR SPATIAL NEEDS.

MINDFUL DESIGN THAT ALLOWS