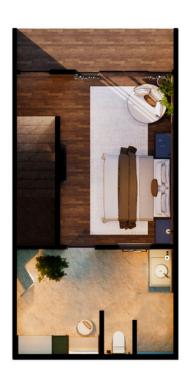

## Isen, Sereh, Sembung Villa

2-3 BEDROOM VILLA
2 BATHROOM
SPACIOUS LIVING
ROOM SWIMMING POOL

- · Bedroom: (Parquet Gracewood)
- ·Flooring: Living Room & Bathroom (Marble)
- · Facility: AC (2), water heater ready, internet
- & TV cable ready (installation only)
- ·Interior & Furniture not included

166 sq. m 108 sg. m

### En-suite Bathroom

ISEN, SEREH, SEMBUNG VILLA