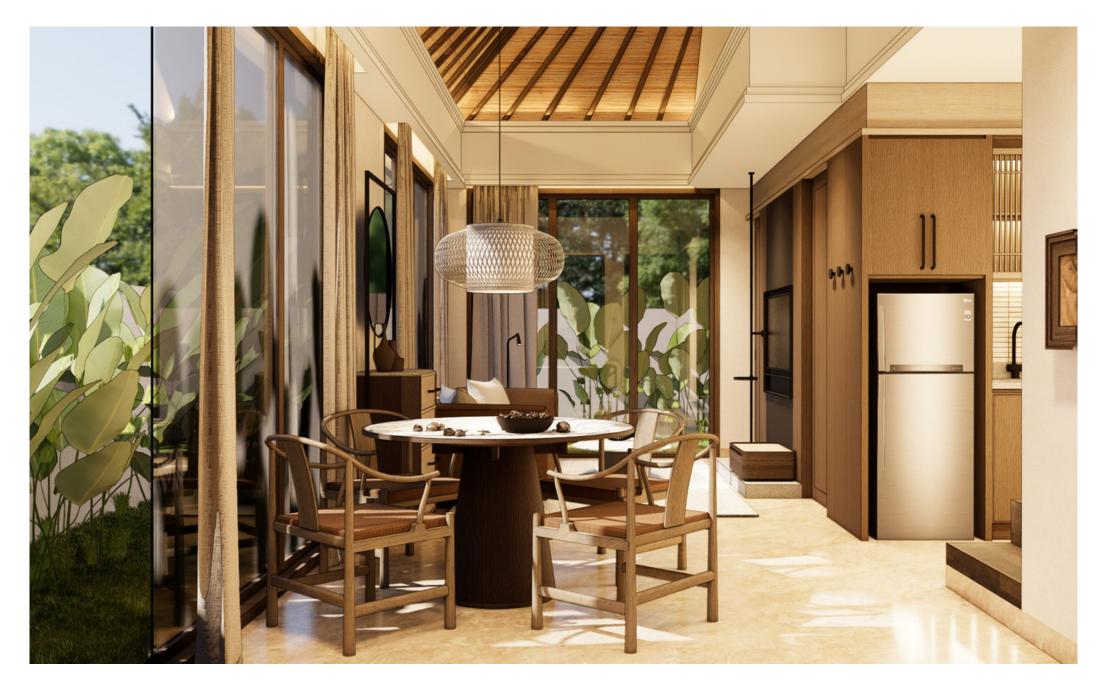

## Isen, Sereh, Sembung Villa

2-3 BEDROOM VILLA
2 BATHROOM
SPACIOUS LIVING
ROOM SWIMMING POOL

- · Bedroom: (Parquet Gracewood)
- ·Flooring: Living Room & Bathroom (Marble)
- · Facility: AC (2), water heater ready, internet
- & TV cable ready (installation only)
- ·Interior & Furniture not included

166 sq. m 108 sg. m