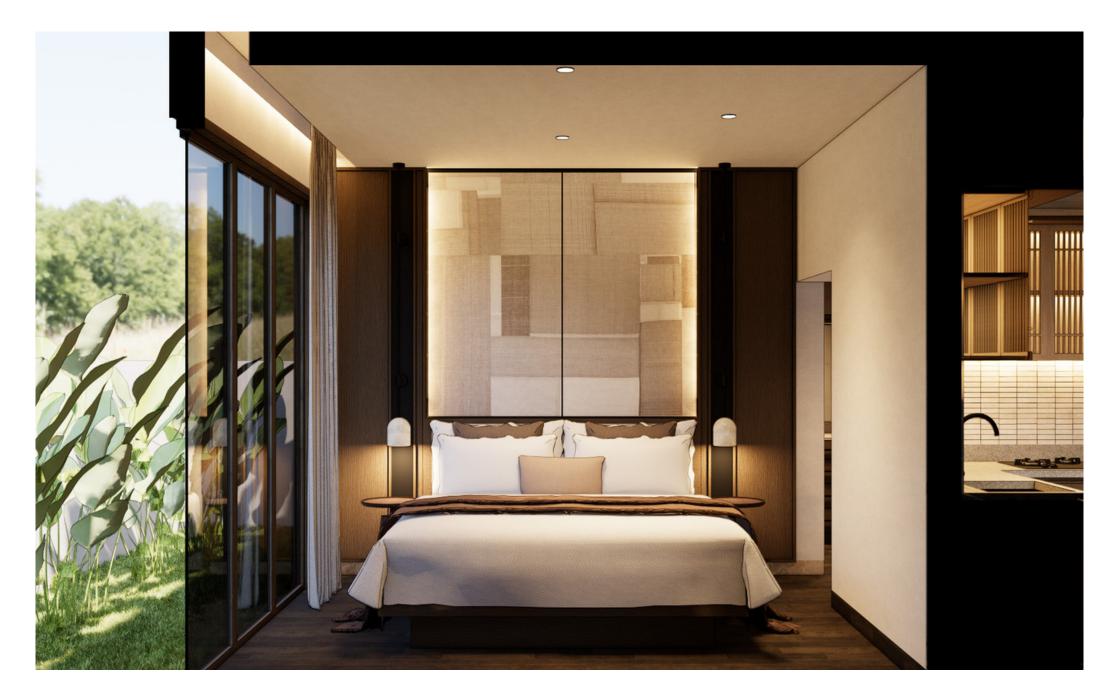

## Kunyit Villa

1 BEDROOM VILLA
1 BATHROOM
SPACIOUS LIVING ROOM
SPACIOUS BALCONY
SWIMMING POOL

· Bedroom: (Parquet Gracewood)

·Flooring: Living Room & Bathroom (Marble)

· Facility: AC (1), water heater ready, internet &

TV cable ready (installation only)

·Interior & Furniture not included

101 sq. m 103,8 sg. m

Compact Living

SERVING THE ENVIRONMENT WHILE HUMBLY MEETING YOUR SPATIAL NEEDS.

MINDFUL DESIGN THAT ALLOWS