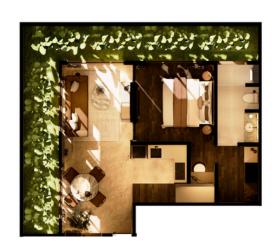

## Isen, Sereh, Sembung Villa

2-3 BEDROOM VILLA
2 BATHROOM
SPACIOUS LIVING
ROOM SWIMMING POOL

- · Bedroom: (Parquet Gracewood)
- ·Flooring: Living Room & Bathroom (Marble)
- · Facility: AC (2), water heater ready, internet
- & TV cable ready (installation only)
- ·Interior & Furniture not included

166 sq. m 108 sg. m