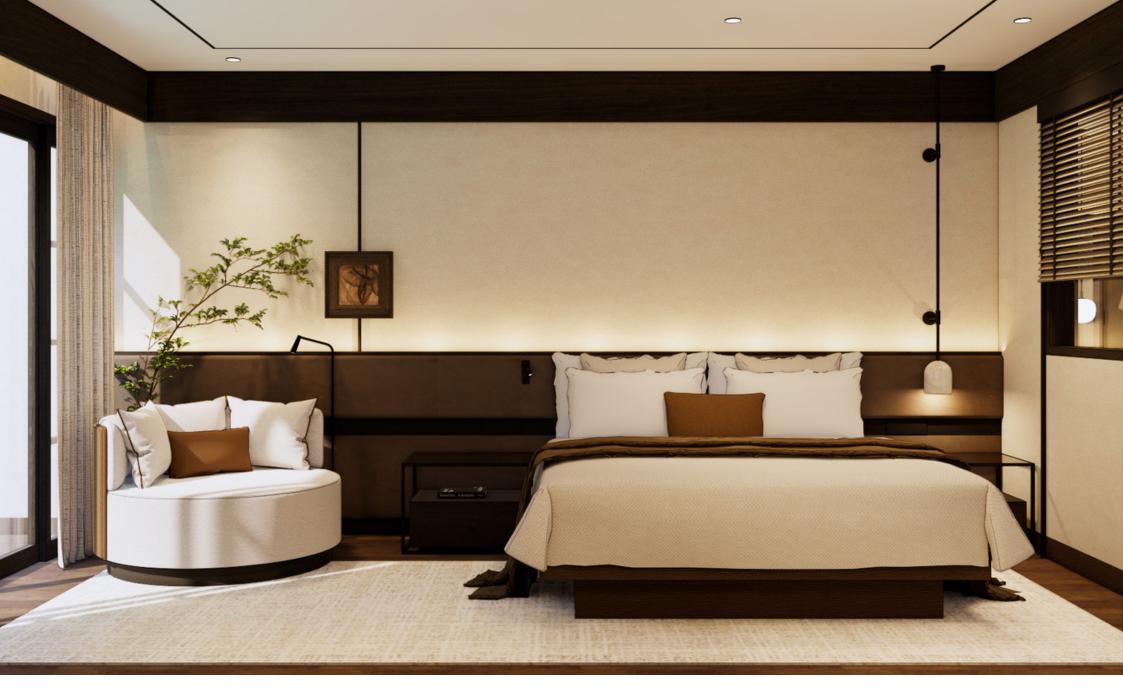

## Isen, Sereh, Sembung Villa

2-3 BEDROOM VILLA
2 BATHROOM
SPACIOUS LIVING
ROOM SWIMMING POOL

- · Bedroom: (Parquet Gracewood)
- ·Flooring: Living Room & Bathroom (Marble)
- · Facility: AC (2), water heater ready, internet
- & TV cable ready (installation only)
- ·Interior & Furniture not included

166 sq. m 108 sg. m