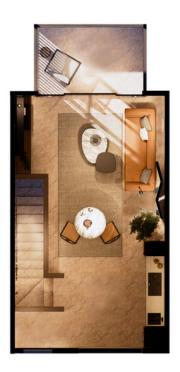

## Kunyit Villa

1 BEDROOM VILLA
1 BATHROOM
SPACIOUS LIVING ROOM
SPACIOUS BALCONY
SWIMMING POOL

· Bedroom: (Parquet Gracewood)

·Flooring: Living Room & Bathroom (Marble)

· Facility: AC (1), water heater ready, internet &

TV cable ready (installation only)

·Interior & Furniture not included

101 sq. m 103,8 sg. m

Compact Living

SERVING THE ENVIRONMENT WHILE HUMBLY MEETING YOUR SPATIAL NEEDS.

MINDFUL DESIGN THAT ALLOWS

#### YOU TO SEPARATE BETWEEN RESTING, REJUVENATING, AND INNOVATING.