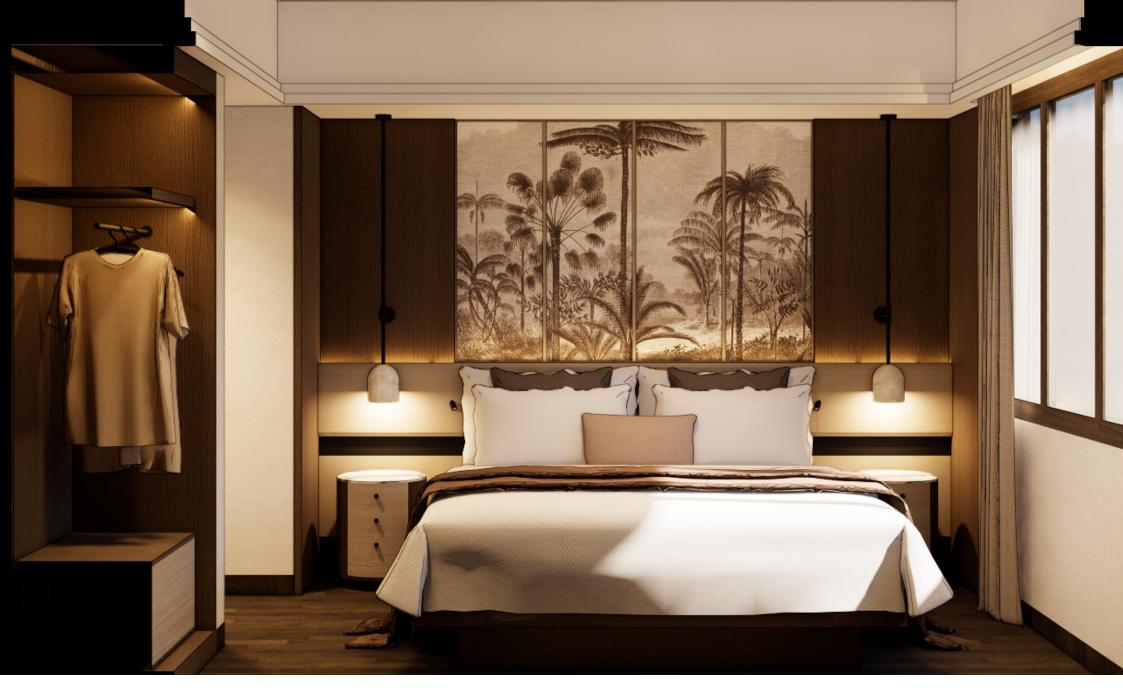

## Isen, Sereh, Sembung Villa

2-3 BEDROOM VILLA
2 BATHROOM
SPACIOUS LIVING
ROOM SWIMMING POOL

- · Bedroom: (Parquet Gracewood)
- ·Flooring: Living Room & Bathroom (Marble)
- · Facility: AC (2), water heater ready, internet
- & TV cable ready (installation only)
- ·Interior & Furniture not included