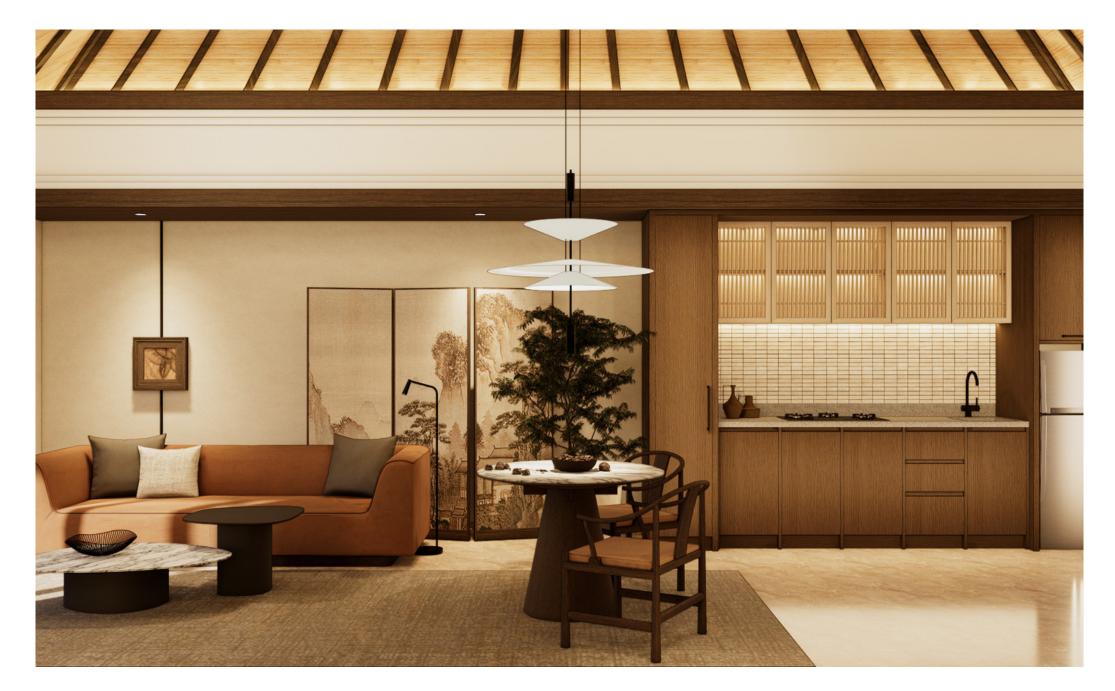

# Compartmentalized Harmony

Isen, Sereh, Sembung Villa

## Isen, Sereh, Sembung Villa

2-3 BEDROOM VILLA
2 BATHROOM
SPACIOUS LIVING
ROOM SWIMMING POOL

- · Bedroom: (Parquet Gracewood)
- ·Flooring: Living Room & Bathroom (Marble)
- · Facility: AC (2), water heater ready, internet
- & TV cable ready (installation only)
- ·Interior & Furniture not included