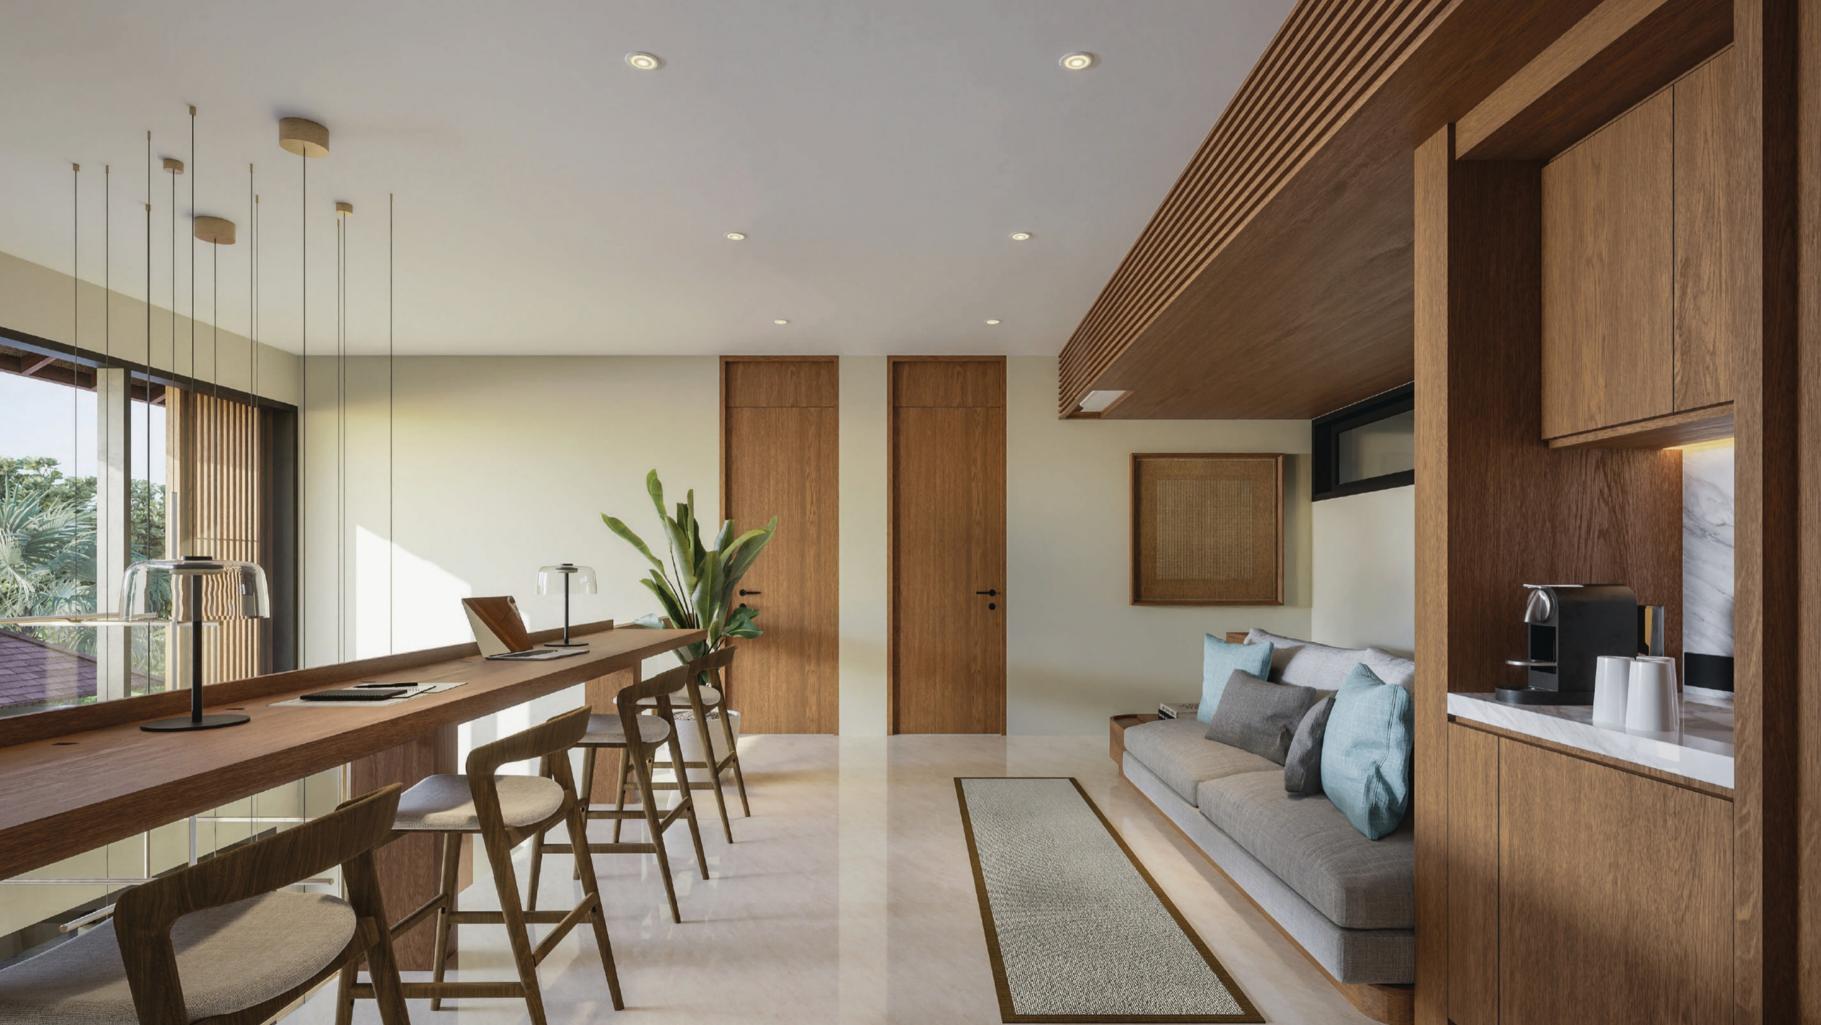

## *Villa* Pendet

| â              | Build Size  | 400  |
|----------------|-------------|------|
| <u>p</u> pp    | Land Size   | 472, |
| <b>≥:</b>      | Poo l       | 51   |
| <b>-</b>       | Bedroom     | 4+1  |
| Ð              | Bathroom    | 5+1  |
| $\mathfrak{A}$ | Living Room | 1    |
| hit            | Dining Room | 1    |
| <del>6</del>   | Carport     | 2    |

# *Villa* Janger

| ô        | Build Size    | 47 🕅 |
|----------|---------------|------|
|          | Land Size     | 0 🕅  |
|          | Poo           | 52   |
| <b></b>  | Bedroom       | 51   |
| Ð        | Bathroom      | 4+   |
|          | Living Roo m  | 1    |
| hik      | Dining R o om | 5+   |
| <b>~</b> | Carport       | 12   |
|          |               | 1    |

## Villa Legong

| ٦              | Build Size    | 52 🕅 |
|----------------|---------------|------|
|                | Land Size     | 10   |
| <b>≥∷</b> ∰    | Poo           | 62   |
| <b>8</b>       | Bedroom       | 51   |
| Ð              | Bathroom      | 5+   |
| $\mathfrak{A}$ | Living Roo m  | 1    |
| 빌              | Dining R o om | 6+   |
| <b>~</b>       | Carport       | 12   |
|                |               | 2    |