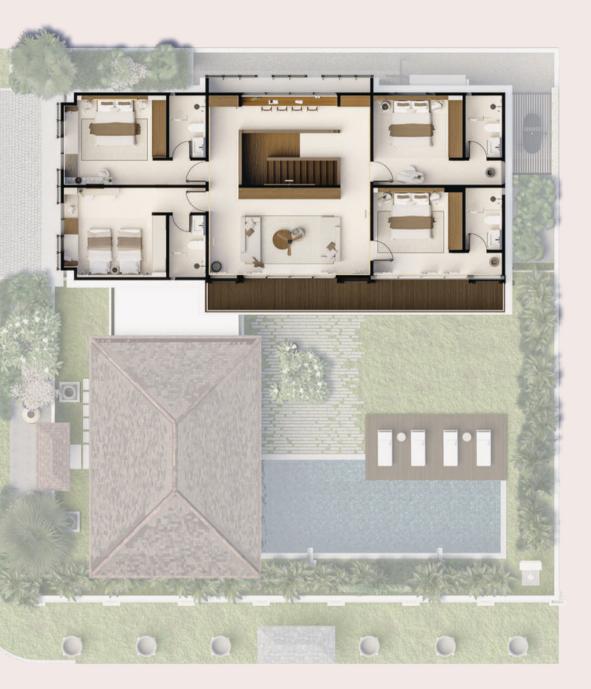

# *Villa* Janger

| ô        | Build Size    | 47 🕅 |
|----------|---------------|------|
|          | Land Size     | 0 🕅  |
|          | Poo           | 52   |
| <b></b>  | Bedroom       | 51   |
| Ð        | Bathroom      | 4+   |
|          | Living Roo m  | 1    |
| hik      | Dining R o om | 5+   |
| <b>~</b> | Carport       | 12   |
|          |               | 1    |

Ground Floor

First Floor

## Villa Legong

| ٦              | Build Size    | 52 🕅 |
|----------------|---------------|------|
|                | Land Size     | 10   |
| <b>≥∷</b> ∰    | Poo           | 62   |
| <b>8</b>       | Bedroom       | 51   |
| Ð              | Bathroom      | 5+   |
| $\mathfrak{A}$ | Living Roo m  | 1    |
| 빌              | Dining R o om | 6+   |
| <b>~</b>       | Carport       | 12   |
|                |               | 2    |