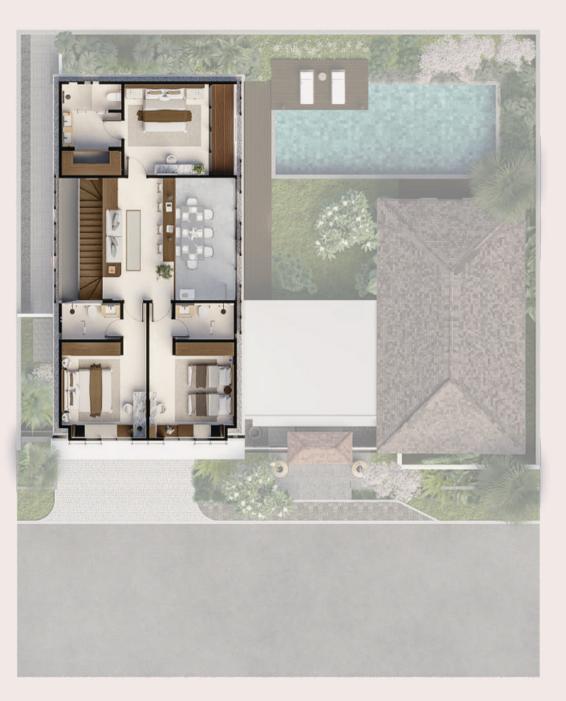

## *Villa* Pendet

| â              | Build Size  | 400  |
|----------------|-------------|------|
| <u>p</u> pp    | Land Size   | 472, |
| <b>≥:</b>      | Poo l       | 51   |
| <b>-</b>       | Bedroom     | 4+1  |
| Ð              | Bathroom    | 5+1  |
| $\mathfrak{A}$ | Living Room | 1    |
| hit            | Dining Room | 1    |
| <del>6</del>   | Carport     | 2    |

Ground Floor

First Floor