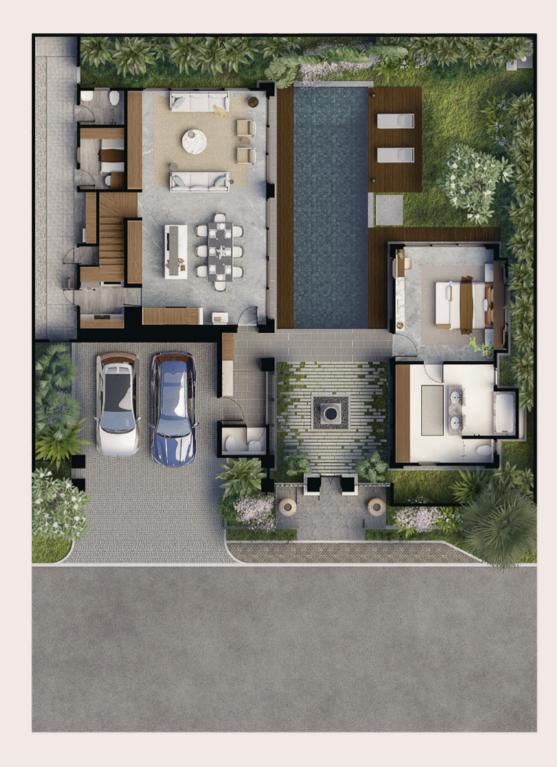

## *Villa* Pendet

| â              | Build Size  | 400  |
|----------------|-------------|------|
| <u>p</u> pp    | Land Size   | 472, |
| <b>≥:</b>      | Poo l       | 51   |
| <b>-</b>       | Bedroom     | 4+1  |
| Ð              | Bathroom    | 5+1  |
| $\mathfrak{A}$ | Living Room | 1    |
| hit            | Dining Room | 1    |
| <del>6</del>   | Carport     | 2    |

Ground Floor

First Floor