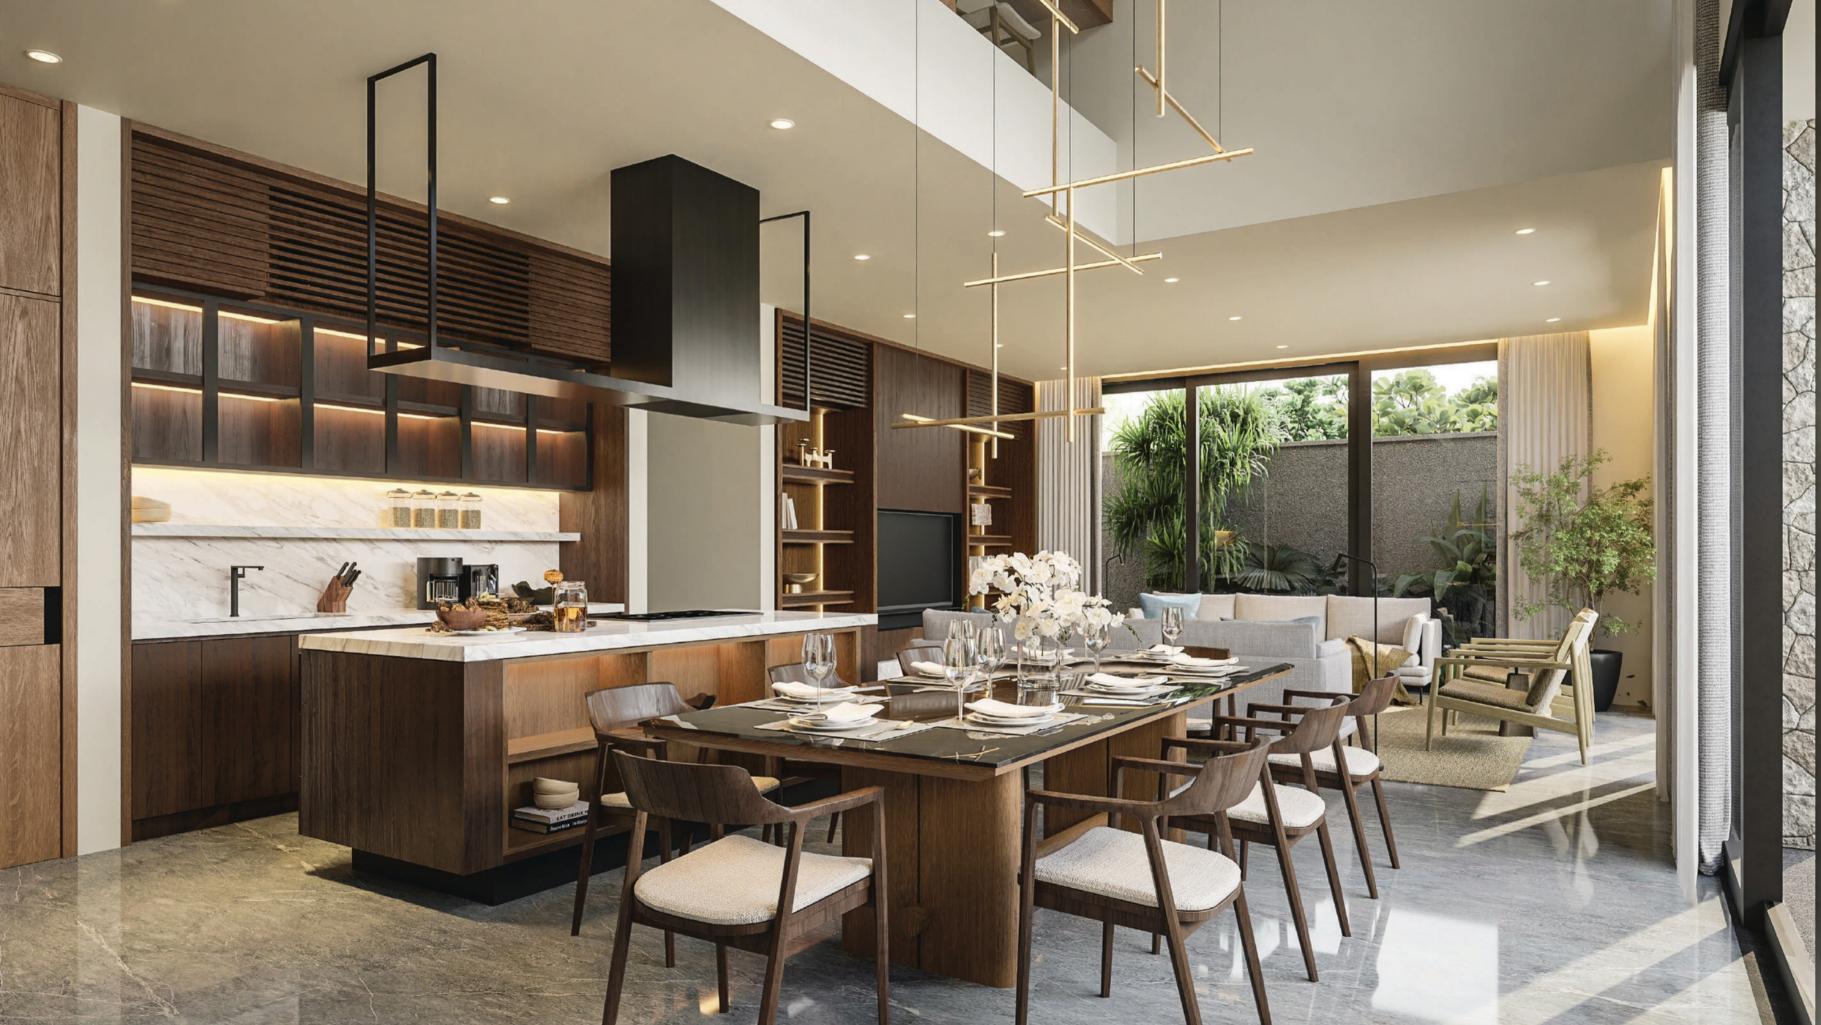

## *Villa* Pendet

| â              | Build Size  | 400  |
|----------------|-------------|------|
| <u>p</u> pp    | Land Size   | 472, |
| <b>≥:</b>      | Poo l       | 51   |
| <b>-</b>       | Bedroom     | 4+1  |
| Ð              | Bathroom    | 5+1  |
| $\mathfrak{A}$ | Living Room | 1    |
| hit            | Dining Room | 1    |
| <del>6</del>   | Carport     | 2    |

# *Villa* Janger

| ô        | Build Size    | 47 🕅 |
|----------|---------------|------|
|          | Land Size     | 0 🕅  |
|          | Poo           | 52   |
| <b></b>  | Bedroom       | 51   |
| Ð        | Bathroom      | 4+   |
|          | Living Roo m  | 1    |
| hik      | Dining R o om | 5+   |
| <b>~</b> | Carport       | 12   |
|          |               | 1    |

## Villa Legong

| ٦              | Build Size    | 52 🕅 |
|----------------|---------------|------|
|                | Land Size     | 10   |
| <b>≥∷</b> ∰    | Poo           | 62   |
| <b>8</b>       | Bedroom       | 51   |
| Ð              | Bathroom      | 5+   |
| $\mathfrak{A}$ | Living Roo m  | 1    |
| 빌              | Dining R o om | 6+   |
| <b>~</b>       | Carport       | 12   |
|                |               | 2    |