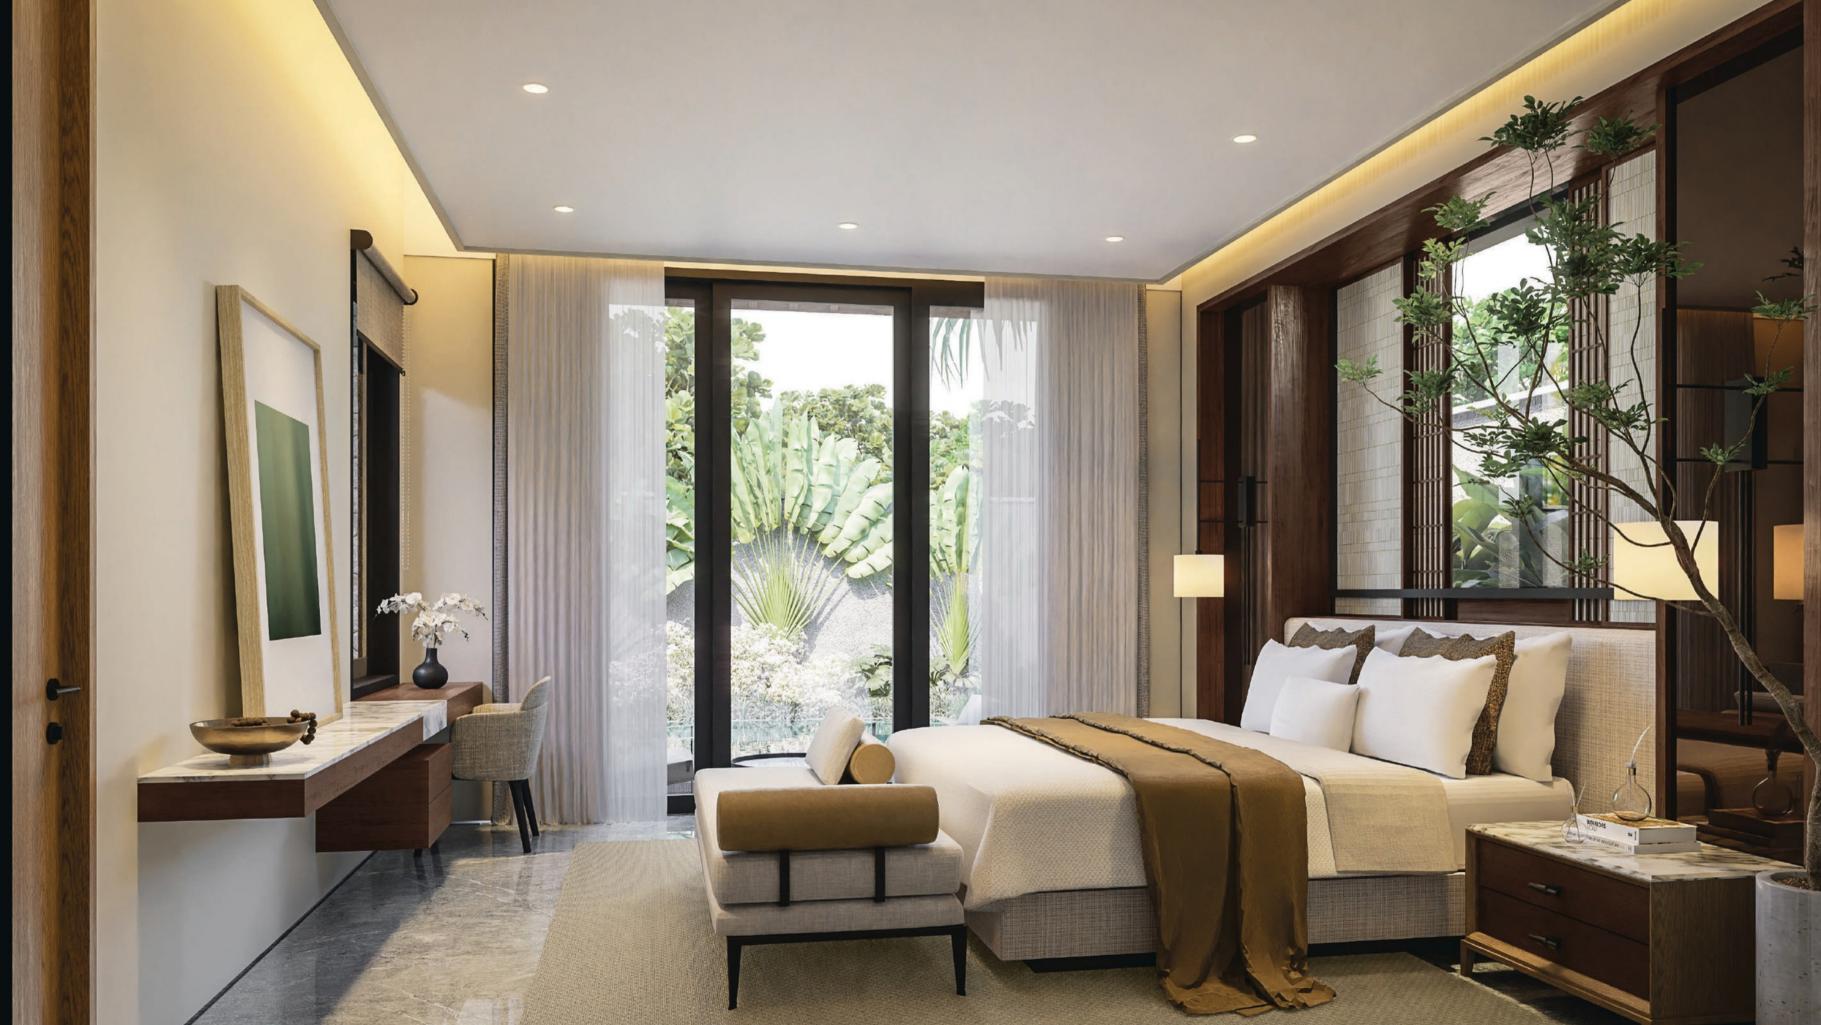

| Build Size  | 400  |
|----------------|-------------|------|
| <u>p</u> pp    | Land Size   | 472, |
| <b>≥:</b>      | Poo l       | 51   |
| <b>-</b>       | Bedroom     | 4+1  |
| Ð              | Bathroom    | 5+1  |
| $\mathfrak{A}$ | Living Room | 1    |
| hit            | Dining Room | 1    |
| <del>6</del>   | Carport     | 2    |



Ground Floor



First Floor







# *Villa* Janger

| ô        | Build Size    | 47 🕅 |
|----------|---------------|------|
|          | Land Size     | 0 🕅  |
|          | Poo           | 52   |
| <b></b>  | Bedroom       | 51   |
| Ð        | Bathroom      | 4+   |
|          | Living Roo m  | 1    |
| hik      | Dining R o om | 5+   |
| <b>~</b> | Carport       | 12   |
|          |               | 1    |



Ground Floor



First Floor









## Villa Legong

| ٦              | Build Size    | 52 🕅 |
|----------------|---------------|------|
|                | Land Size     | 10   |
| <b>≥∷</b> ∰    | Poo           | 62   |
| <b>8</b>       | Bedroom       | 51   |
| Ð              | Bathroom      | 5+   |
| $\mathfrak{A}$ | Living Roo m  | 1    |
| 빌              | Dining R o om | 6+   |
| <b>~</b>       | Carport       | 12   |
|                |               | 2    |



Ground Floor



First Floor









## Material Specifications

### Ceiling

Plaster board with paint finish & wood composit panel

Kitchen counter with sintered stone top

**Bathrooms** Kohler Sanitaries

Water Centralized deepwell water supply

**Electricity** By PLN 16 - 23 KVA

Wall

Concrete block & drywall system with paint finish

### Doors