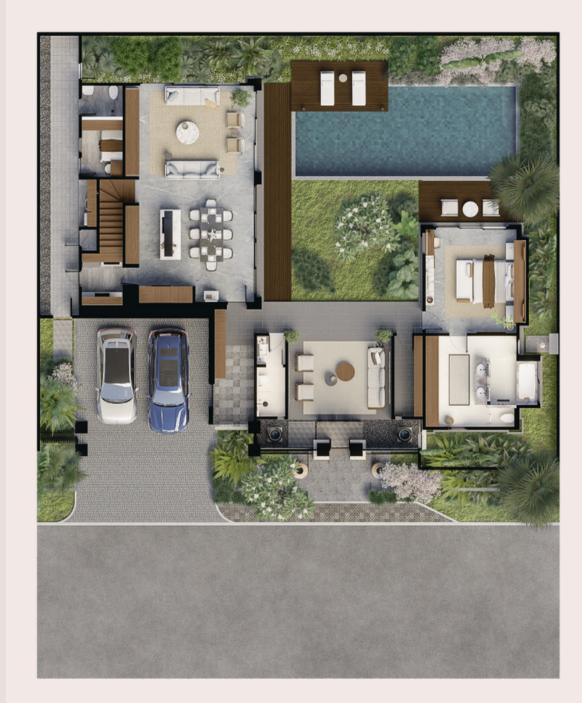

## *Villa* Pendet

| â              | Build Size  | 400  |
|----------------|-------------|------|
| <u>p</u> pp    | Land Size   | 472, |
| <b>≥:</b>      | Poo l       | 51   |
| <b>-</b>       | Bedroom     | 4+1  |
| Ð              | Bathroom    | 5+1  |
| $\mathfrak{A}$ | Living Room | 1    |
| hit            | Dining Room | 1    |
| <del>6</del>   | Carport     | 2    |

# *Villa* Janger

| ô        | Build Size    | 47 🕅 |
|----------|---------------|------|
|          | Land Size     | 0 🕅  |
|          | Poo           | 52   |
| <b></b>  | Bedroom       | 51   |
| Ð        | Bathroom      | 4+   |
|          | Living Roo m  | 1    |
| hik      | Dining R o om | 5+   |
| <b>~</b> | Carport       | 12   |
|          |               | 1    |

## Villa Legong

| ٦              | Build Size    | 52 🕅 |
|----------------|---------------|------|
|                | Land Size     | 10   |
| <b>≥∷</b> ∰    | Poo           | 62   |
| <b>8</b>       | Bedroom       | 51   |
| Ð              | Bathroom      | 5+   |
| $\mathfrak{A}$ | Living Roo m  | 1    |
| 빌              | Dining R o om | 6+   |
| <b>~</b>       | Carport       | 12   |
|                |               | 2    |