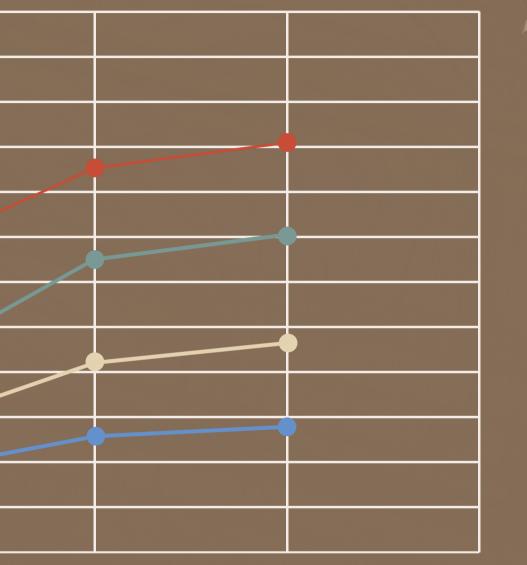

## Harmonizing Luxury Sustainability and Vision

a my

10-15% Capital Growth in a couple years.

19 В 18 В 17 В 16 В 15 В 14 В 13 2020 2021 В Endek RangRang 12 В 11 B

Rp. (Rupiah)

2022 2023

Songket 🚽 GringSing