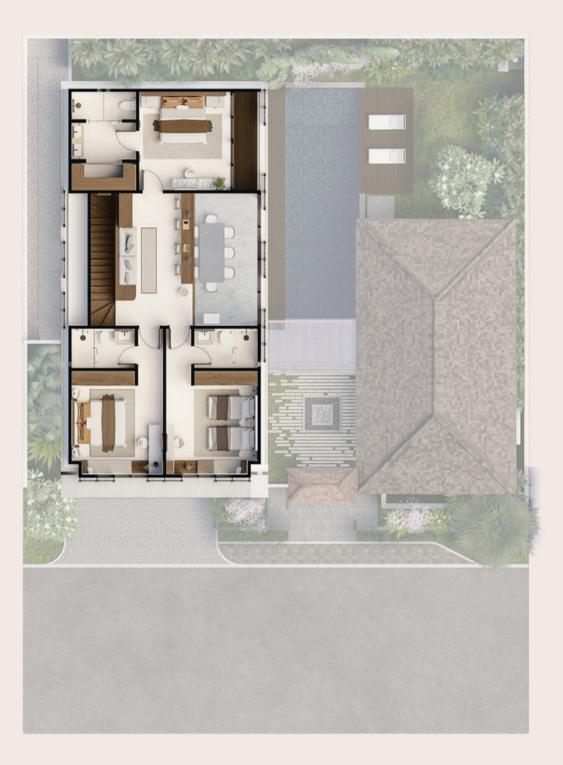

## *Villa* Pendet

| â              | Build Size  | 400  |
|----------------|-------------|------|
| <u>p</u> pp    | Land Size   | 472, |
| <b>≥:</b>      | Poo l       | 51   |
| <b>-</b>       | Bedroom     | 4+1  |
| Ð              | Bathroom    | 5+1  |
| $\mathfrak{A}$ | Living Room | 1    |
| hit            | Dining Room | 1    |
| <del>6</del>   | Carport     | 2    |

Ground Floor

First Floor