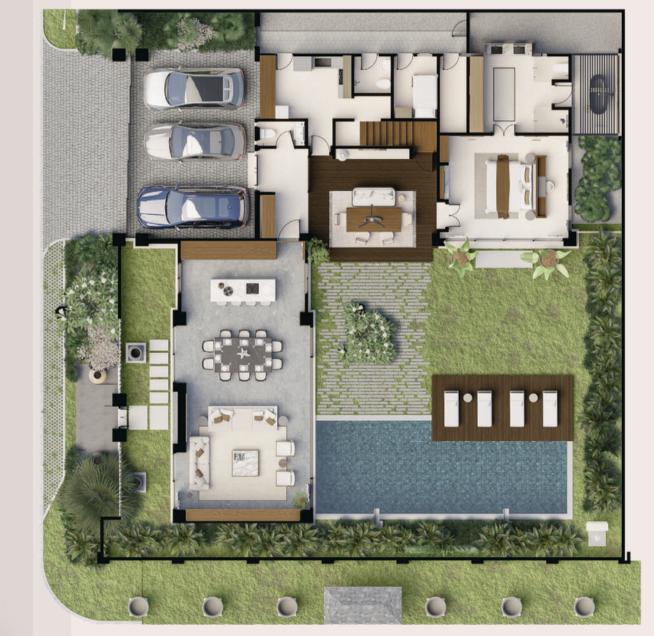

## *Villa* Pendet

| â              | Build Size  | 400  |
|----------------|-------------|------|
| <u>p</u> pp    | Land Size   | 472, |
| <b>≥:</b>      | Poo l       | 51   |
| <b>-</b>       | Bedroom     | 4+1  |
| Ð              | Bathroom    | 5+1  |
| $\mathfrak{A}$ | Living Room | 1    |
| hit            | Dining Room | 1    |
| <del>6</del>   | Carport     | 2    |

Ground Floor

First Floor