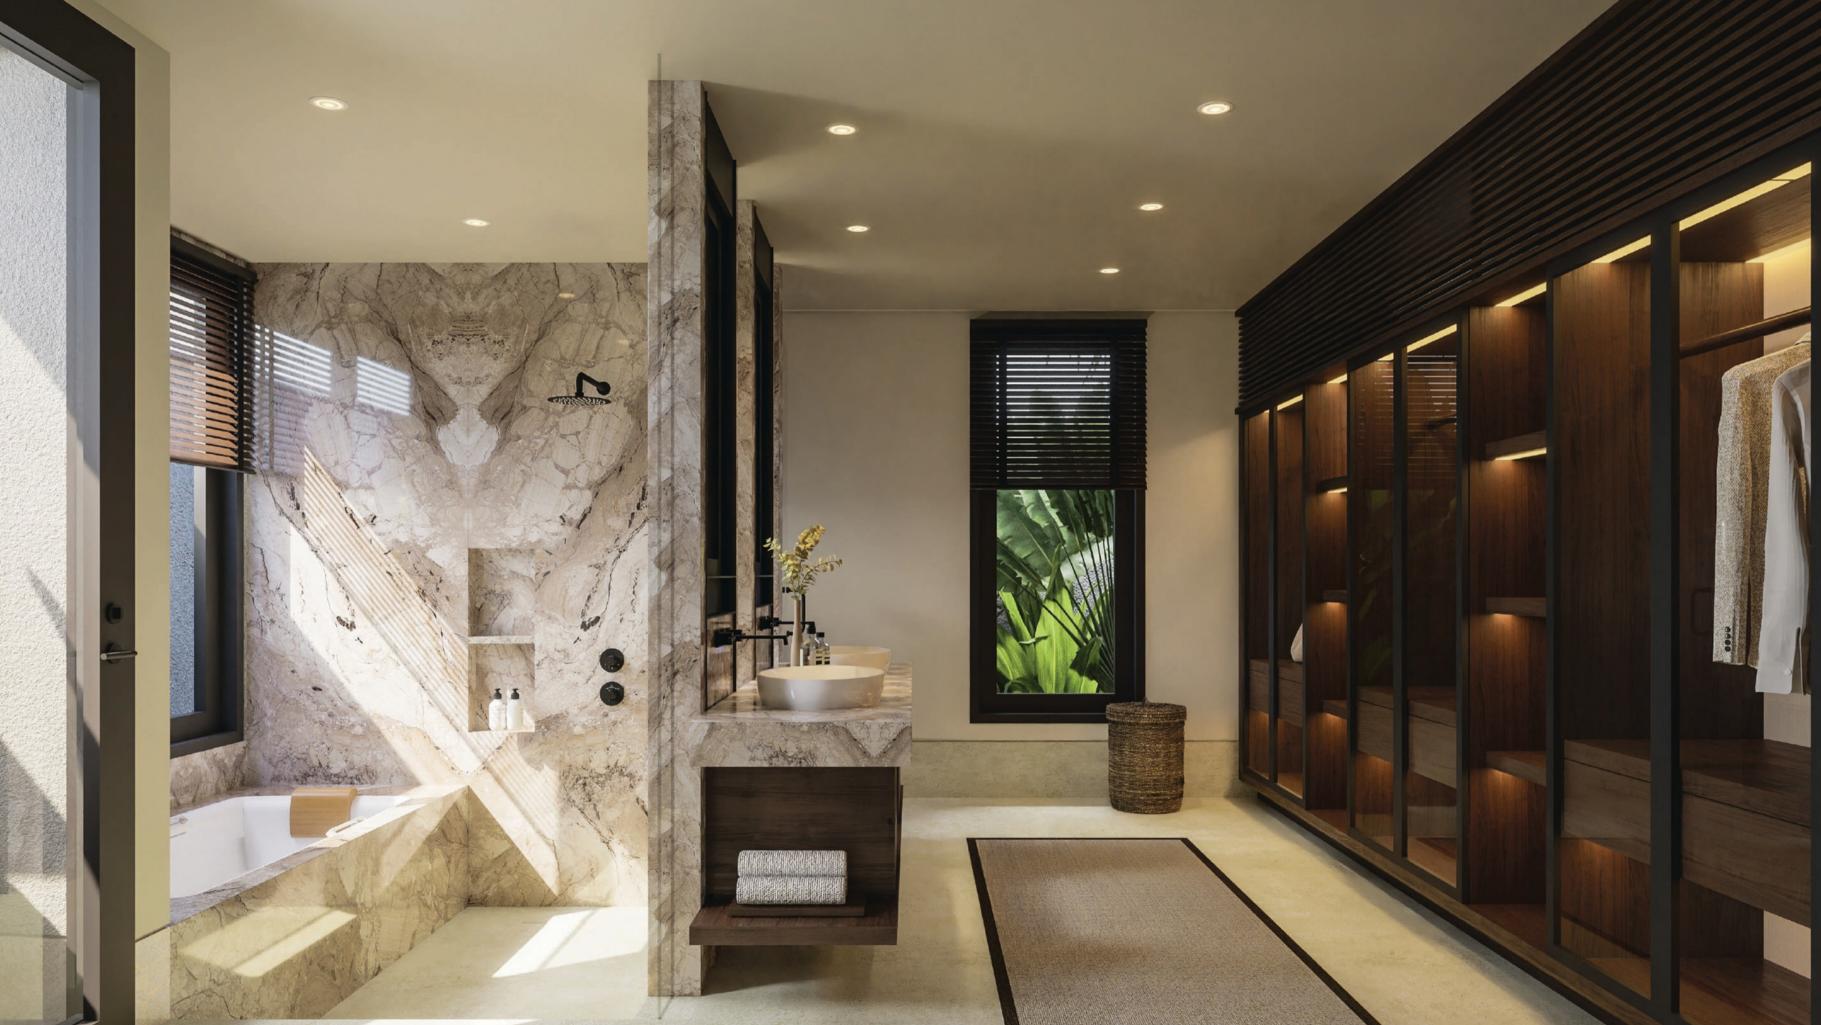

## Material Specifications

### Ceiling

Plaster board with paint finish & wood composit panel

Kitchen counter with sintered stone top

**Bathrooms** Kohler Sanitaries

Water Centralized deepwell water supply

**Electricity** By PLN 16 - 23 KVA

Wall

Concrete block & drywall system with paint finish

### Doors

Aluminium finished good with clear glass & engineering wood panel

*Floor* Marble & homogenous tile

**Pool** Pool system with natural stone finish

Miscellaneous LED lighting

Roof Bitumen roof with lifetime warranty\*