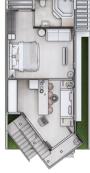

2nd Floor

# Fully Furnished : Kitchen Set, Gas Stove

Kitchen Set, Gas Stove, Refrigerator, Island Table, Bar Stool, Ceiling Fan, Water Heater

2nd Floor