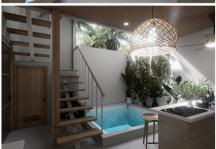

## BEDROOM

Fully Furnished:

Spring Bed, TV & Cabinet, Water Heater, Wardrobe

100 m2

66 m2

2 Bedroom

2 Bathroom with 1 Jacuzzi

1 Private Mini Pool

#### Fully Furnished:

Soffa, TV & Cabinet, Kitchen Set, Island Table/Dining, Jacuzzi, Springbed, Water Heater

#### Fully Furnished :

Spring Bed, TV & Cabinet Wardrobe, Mlni Pool Water Heater

emi outaoor

2nd Floor