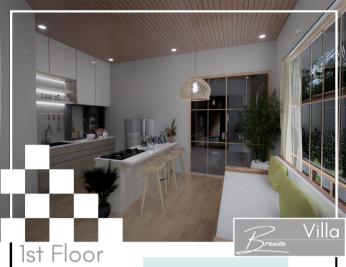

#### Fully Furnished:

Sofa, TV & Cabinet, Kitchen Set Springbed, Water Heater, Refrigerator, island table / Dining

1st Floor

Summer Villa

LIVING ROOM

### Fully Furnished:

Sofa, TV & Cabinet, Coffee table Ceiling Fan, Air Conditioner

1st Floor

KITCHEN &