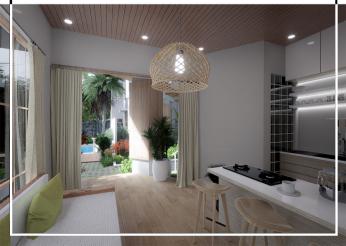

#### Fully Furnished:

Sofa, TV & Cabinet, Kitchen Set Springbed, Water Heater, Refrigerator, island table / Dining

1st Floor

Summer Villa

LIVING ROOM

### Fully Furnished:

Sofa, TV & Cabinet, Coffee table Ceiling Fan, Air Conditioner

1st Floor

KITCHEN &

# Fully Furnished : Kitchen Set, Gas Stove

Kitchen Set, Gas Stove, Refrigerator, Island Table, Bar Stool, Ceiling Fan, Water Heater

2nd Floor