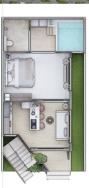

Muratu Your most exquisite home in the paradise!

88 m2

66 m2

1 Bedroom

2 Bathroom

1 Private Mini Poo

20 years Leasehold

1st Floor

#### Fully Furnished:

Sofa, TV & Cabinet, Kitchen Set Springbed, Water Heater, Refrigerator, island table / Dining

1st Floor

Summer Villa

LIVING ROOM