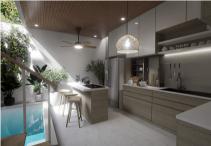

#### Fully Furnished:

Sofa, TV & Cabinet, Kitchen Set Springbed, Water Heater, Refrigerator, island table / Dining

1st Floor

Summer Villa

LIVING ROOM

# Fully Furnished : Kitchen Set, Gas Stove

Kitchen Set, Gas Stove, Refrigerator, Island Table, Bar Stool, Ceiling Fan, Water Heater

2nd Floor