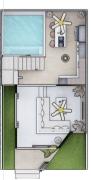

Muratu Your most exquisite home in the paradise!





88 m2



66 m2



1 Bedroom



2 Bathroom



1 Private Mini Poo



20 years Leasehold





1st Floor

2nd Floor

#### Fully Furnished:

Sofa, TV & Cabinet, Kitchen Set Springbed, Water Heater, Refrigerator, island table / Dining



1st Floor

Summer Villa

LIVING ROOM

### Fully Furnished:

Sofa, TV & Cabinet, Coffee table Ceiling Fan, Air Conditioner





1st Floor

KITCHEN &





# Fully Furnished : Kitchen Set, Gas Stove

Kitchen Set, Gas Stove, Refrigerator, Island Table, Bar Stool, Ceiling Fan, Water Heater









2nd Floor



## BEDROOM

Fully Furnished:

Spring Bed, TV & Cabinet, Water Heater, Wardrobe







100 m2



66 m2



2 Bedroom



2 Bathroom with 1 Jacuzzi



1 Private Mini Pool



20 years Leasehold





1st Floor

2nd Floor

#### Fully Furnished:

Soffa, TV & Cabinet, Kitchen Set, Island Table/Dining, Jacuzzi, Springbed, Water Heater



# LIVING ROOM

Fu