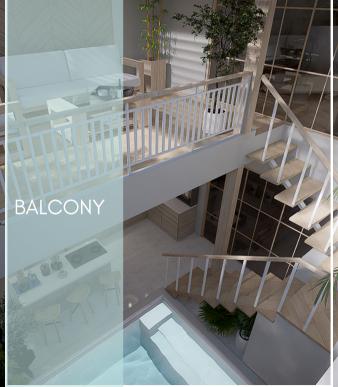

Muratu Your most exquisite home in the paradise!





88 m2



66 m2



1 Bedroom



2 Bathroom



1 Private Mini Poo



20 years Leasehold





1st Floor

2nd Floor

#### Fully Furnished:

Sofa, TV & Cabinet, Kitchen Set Springbed, Water Heater, Refrigerator, island table / Dining



1st Floor

Summer Villa

LIVING ROOM

### Fully Furnished:

Sofa, TV & Cabinet, Coffee table Ceiling Fan, Air Conditioner





1st Floor

KITCHEN &





# Fully Furnished : Kitchen Set, Gas Stove

Kitchen Set, Gas Stove, Refrigerator, Island Table, Bar Stool, Ceiling Fan, Water Heater









2nd Floor



## BEDROOM

Fully Furnished:

Spring Bed, TV & Cabinet, Water Heater, Wardrobe







100 m2



66 m2



2 Bedroom



2 Bathroom with 1 Jacuzzi



1 Private Mini Pool



20 years Leasehold





1st Floor

2nd Floor

#### Fully Furnished:

Soffa, TV & Cabinet, Kitchen Set, Island Table/Dining, Jacuzzi, Springbed, Water Heater



# LIVING ROOM

Fully Furnished :

Sofa, Coffee table, Ceiling Fan, Kitchen Set, Island Table/Dining, Refrigerator





1st Floor





BED ROOM

#### Fully Furnished :

Spring Bed, TV & Cabinet Wardrobe, Mlni Pool Water Heater



emi outaoor

2nd Floor

#### Fully Furnished:

Sofa, Coffee table, Ceiling Fan, Kitchen Set, Island Table/Dining, Bar Stool, Refrigerator, Spring Bed, TV & Cabinet, Wardrobe, Jacuzzi, Water Heater









Total Area : 1.200