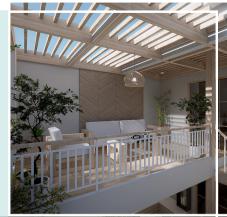

### Fully Furnished:

Sofa, TV & Cabinet, Coffee table Ceiling Fan, Air Conditioner

1st Floor

KITCHEN &