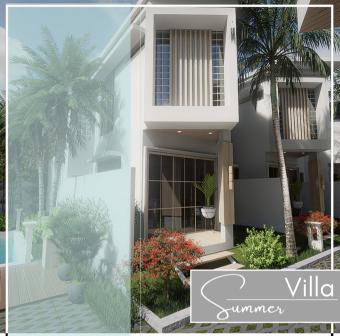

Muratu Your most exquisite home in the paradise!

88 m2

66 m2

1 Bedroom

2 Bathroom

1 Private Mini Poo

20 years Leasehold

1st Floor

## BEDROOM

Fully Furnished:

Spring Bed, TV & Cabinet, Water Heater, Wardrobe

100 m2

66 m2

2 Bedroom

2 Bathroom with 1 Jacuzzi

1 Private Mini Pool

20 years Leasehold

1st Floor

2nd Floor