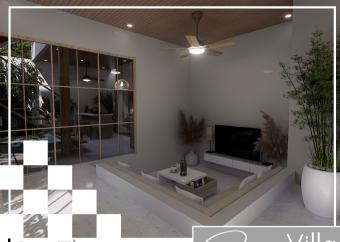

#### Fully Furnished:

Sofa, TV & Cabinet, Kitchen Set Springbed, Water Heater, Refrigerator, island table / Dining

1st Floor

Summer Villa

LIVING ROOM

### Fully Furnished:

Sofa, TV & Cabinet, Coffee table Ceiling Fan, Air Conditioner

1st Floor

KITCHEN &

# LIVING ROOM

Fully Furnished :

Sofa, Coffee table, Ceiling Fan, Kitchen Set, Island Table/Dining, Refrigerator

1st Floor

BED ROOM