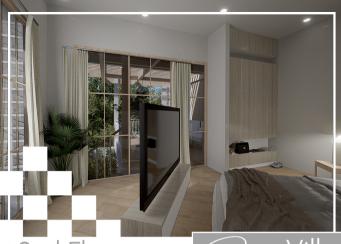

## BEDROOM

Fully Furnished:

Spring Bed, TV & Cabinet, Water Heater, Wardrobe

100 m2

66 m2

2 Bedroom

2 Bathroom with 1 Jacuzzi

1 Private Mini Pool

#### Fully Furnished :

Spring Bed, TV & Cabinet Wardrobe, Mlni Pool Water Heater

emi outaoor

2nd Floor