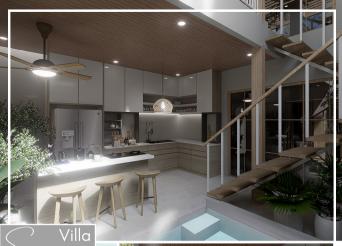

# Fully Furnished : Kitchen Set, Gas Stove

Kitchen Set, Gas Stove, Refrigerator, Island Table, Bar Stool, Ceiling Fan, Water Heater

2nd Floor

# LIVING ROOM

Fully Furnished :

Sofa, Coffee table, Ceiling Fan, Kitchen Set, Island Table/Dining, Refrigerator

1st Floor

BED ROOM

#### Fully Furnished:

Sofa, Coffee table, Ceiling Fan, Kitchen Set, Island Table/Dining, Bar Stool, Refrigerator, Spring Bed, TV & Cabinet, Wardrobe, Jacuzzi, Water Heater

Total Area : 1.200 m2 Public Facilities : 540 m2