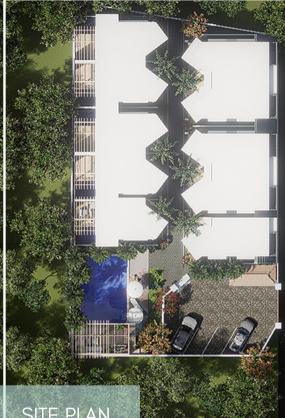

#### Fully Furnished:

Sofa, Coffee table, Ceiling Fan, Kitchen Set, Island Table/Dining, Bar Stool, Refrigerator, Spring Bed, TV & Cabinet, Wardrobe, Jacuzzi, Water Heater

Total Area : 1.200 m2 Public Facilities : 540 m2

SITE PLAN