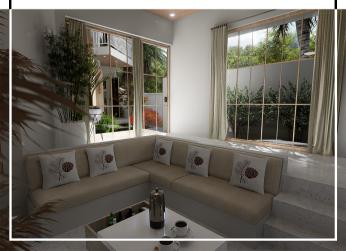

### Fully Furnished:

Sofa, TV & Cabinet, Coffee table Ceiling Fan, Air Conditioner

1st Floor

KITCHEN &

# LIVING ROOM

Fully Furnished :

Sofa, Coffee table, Ceiling Fan, Kitchen Set, Island Table/Dining, Refrigerator

1st Floor

BED ROOM