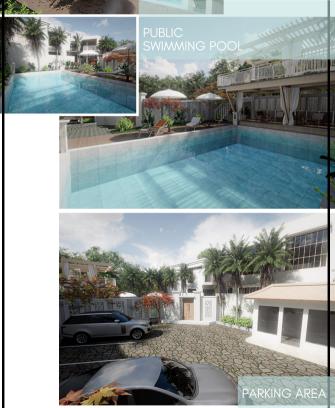

#### Fully Furnished:

Sofa, Coffee table, Ceiling Fan, Kitchen Set, Island Table/Dining, Bar Stool, Refrigerator, Spring Bed, TV & Cabinet, Wardrobe, Jacuzzi, Water Heater

Total Area : 1.200 m2 Public Facilities : 540 m2