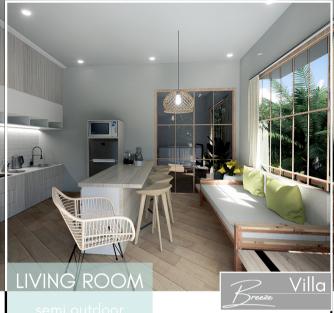

# LIVING ROOM

Fully Furnished :

Sofa, Coffee table, Ceiling Fan, Kitchen Set, Island Table/Dining, Refrigerator

1st Floor

BED ROOM