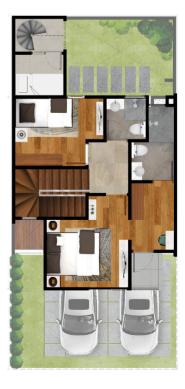

### Masterplan

- Pura
- Commercial Area
- Club House
- Estate Management Office
- Jogging Track

Land Size ±105 sqm (7x15)

Building Size ±110 sqm

1 Parking Lot

3 + 1 Bathrooms

DISCLAIMER All imagery and da

2<sup>nd</sup> Floor

7 m

3 + 1 Bathrooms

15 m

2<sup>nd</sup> Floor

Land Size ±128 sqm (8x16)

Building Size ±140 sqm

3 + 1 Bedrooms

2 Parking Lots

3 + 1 Bathrooms

DISCLAIMER All

Waskita Karya Realty is a subsidiary company of PT WASKITA KARYA (Persero) Tbk, a state owned construction company that has been in charged of the country's major infrastructure since 1961. As a developer, Waskita Karya Realty focus on tackling the challenges of the rapidly changing market needs and trends in the property sector in Indonesia.