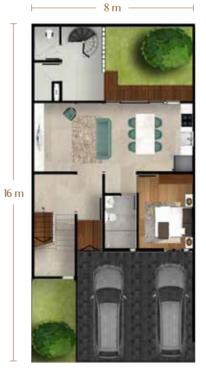

DISCLAIMER All imagery and data should be t red to be correct but are not to be regarded as statement or representation of fact Land Size ±105 sqm (7x15)

Building Size ±110 sqm

2 + 1 Bedrooms

2 Parking Lots

7 m

3 + 1 Bathrooms

15 m

2<sup>nd</sup> Floor

Land Size ±128 sqm (8x16)

Building Size ±140 sqm

3 + 1 Bedrooms

2 Parking Lots