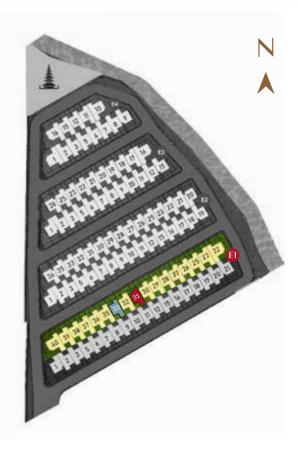

### Masterplan

- Pura
- Commercial Area
- Club House
- Estate Management Office
- Jogging Track

Land Size ±105 sqm (7x15)

Building Size ±110 sqm

1 Parking Lot

3 + 1 Bathrooms

DISCLAIMER All imagery and da

2<sup>nd</sup> Floor