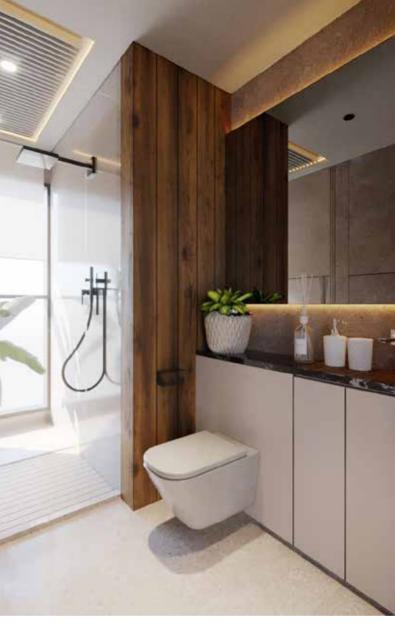

### Specification

| Roof          | : | Light Metal Structure with concrete roof tile                                                                        |
|---------------|---|----------------------------------------------------------------------------------------------------------------------|
| Wall Finish   | : | Exterior - Weather Shield Paint & Natural Stone<br>Interior - Paint                                                  |
| Floor Finish  | : | Carport - Andesite Stone<br>Terrace - Homogeneous Tile<br>Interior - Homogeneous Tile<br>Bedroom - Parquet laminated |
| Window & Door | : | Window: Aluminium Powder Coated (Exterior)Door: Engineering Wood (Interior)                                          |
| Sanitair      | : | Roca or Equivalent                                                                                                   |
| Water supply  | : | PDAM                                                                                                                 |
| Utility       | : | Telephone Line, Internet Line, TV Cable Ready,<br>Smarthome Ready                                                    |