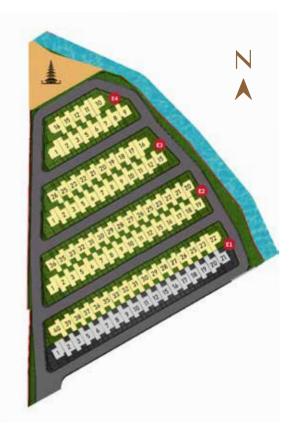

### Masterplan

- Pura
- Commercial Area
- Club House
- Estate Management Office
- Jogging Track

Land Size ±105 sqm (7x15)

Building Size ±110 sqm

1 Parking Lot

3 + 1 Bathrooms

DISCLAIMER All imagery and da

2<sup>nd</sup> Floor