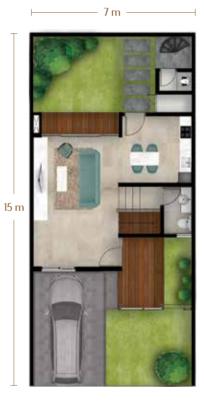

### Masterplan

- Pura
- Commercial Area
- Club House
- Estate Management Office
- Jogging Track

Land Size ±105 sqm (7x15)

Building Size ±110 sqm

1 Parking Lot

3 + 1 Bathrooms

DISCLAIMER All imagery and da

2<sup>nd</sup> Floor

DISCLAIMER All imagery and data should be t red to be correct but are not to be regarded as statement or representation of fact Land Size ±105 sqm (7x15)

Building Size ±110 sqm

2 + 1 Bedrooms

2 Parking Lots