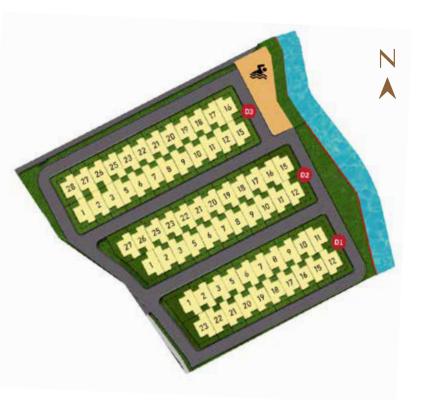

### Masterplan

- Pura
- Commercial Area
- Club House
- Estate Management Office
- Jogging Track

Land Size ±105 sqm (7x15)

Building Size ±110 sqm

1 Parking Lot

3 + 1 Bathrooms

DISCLAIMER All imagery and da

2<sup>nd</sup> Floor