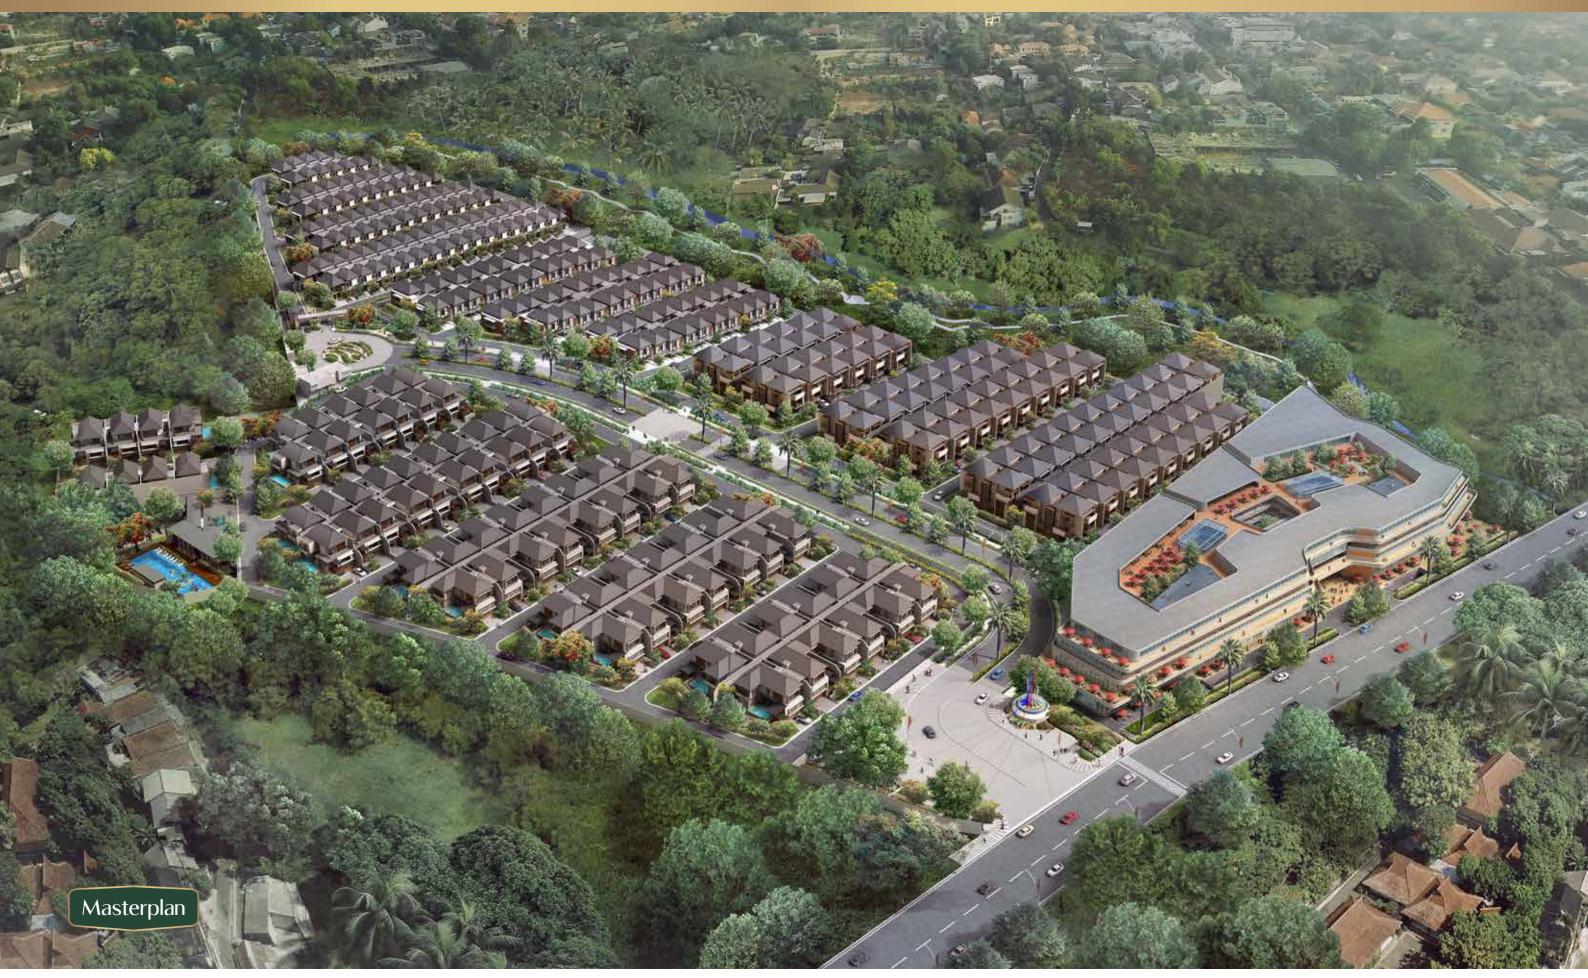

### Masterplan

- Pura
- Commercial Area
- Club House
- Estate Management Office
- Jogging Track

Land Size ±105 sqm (7x15)

Building Size ±110 sqm

1 Parking Lot

3 + 1 Bathrooms

DISCLAIMER All imagery and da

2<sup>nd</sup> Floor