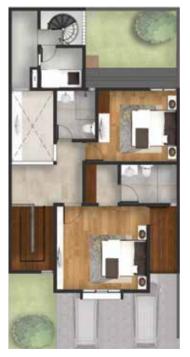

7 m

3 + 1 Bathrooms

15 m

2<sup>nd</sup> Floor

Land Size ±128 sqm (8x16)

Building Size ±140 sqm

3 + 1 Bedrooms

2 Parking Lots

3 + 1 Bathrooms

DISCLAIMER All

Waskita Karya Realty is a subsidiary company of PT WASKITA KARYA (Persero) Tbk, a state owned construction company that has been in charged of the country's major infrastructure since 1961. As a developer, Waskita Karya Realty focus on tackling the challenges of the rapidly changing market needs and trends in the property sector in Indonesia.