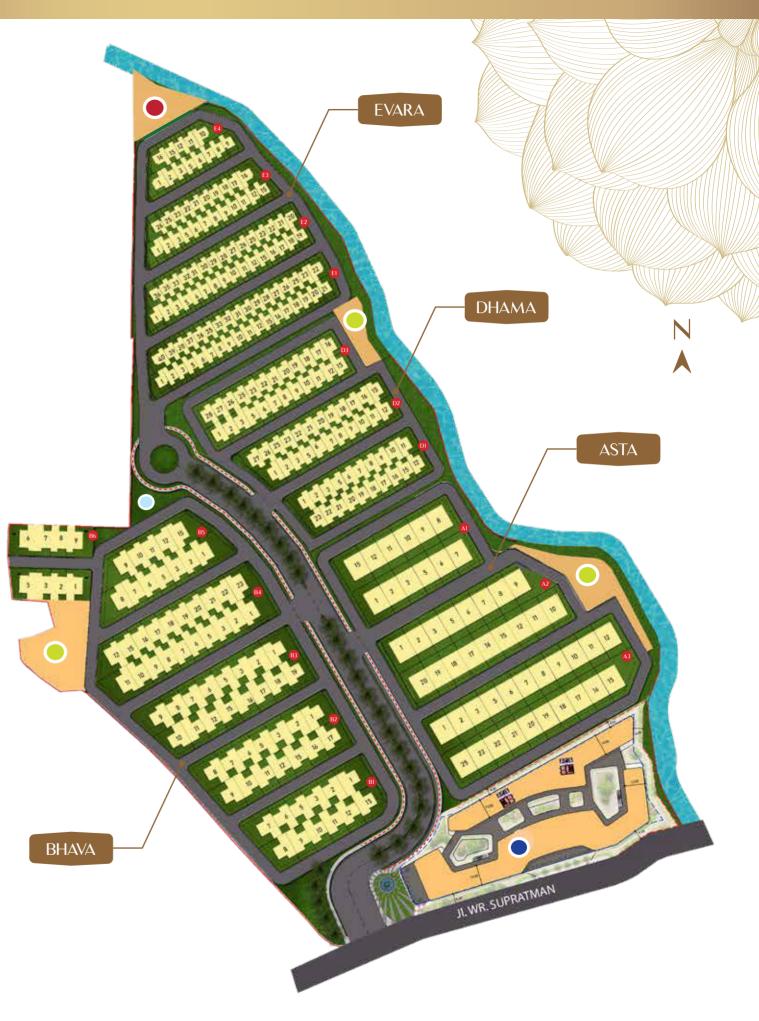

### Masterplan

- Pura
- Commercial Area
- Club House
- Estate Management Office
- Jogging Track

Land Size ±105 sqm (7x15)

Building Size ±110 sqm

1 Parking Lot

3 + 1 Bathrooms

DISCLAIMER All imagery and da

2<sup>nd</sup> Floor