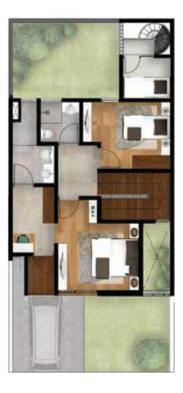

### Masterplan

- Pura
- Commercial Area
- Club House
- Estate Management Office
- Jogging Track

Land Size ±105 sqm (7x15)

Building Size ±110 sqm

1 Parking Lot

3 + 1 Bathrooms

DISCLAIMER All imagery and da

2<sup>nd</sup> Floor

DISCLAIMER All imagery and data should be t red to be correct but are not to be regarded as statement or representation of fact Land Size ±105 sqm (7x15)

Building Size ±110 sqm

2 + 1 Bedrooms

2 Parking Lots

7 m

3 + 1 Bathrooms

15 m

2<sup>nd</sup> Floor

Land Size ±128 sqm (8x16)

Building Size ±140 sqm

3 + 1 Bedrooms

2 Parking Lots

3 + 1 Bathrooms

DISCLAIMER All

Waskita Karya Realty is a subsidiary company of PT WASKITA KARYA (Persero) Tbk, a state owned construction company that has been in charged of the country's major infrastructure since 1961. As a developer, Waskita Karya Realty focus on tackling the challenges of the rapidly changing market needs and trends in the property sector in Indonesia.